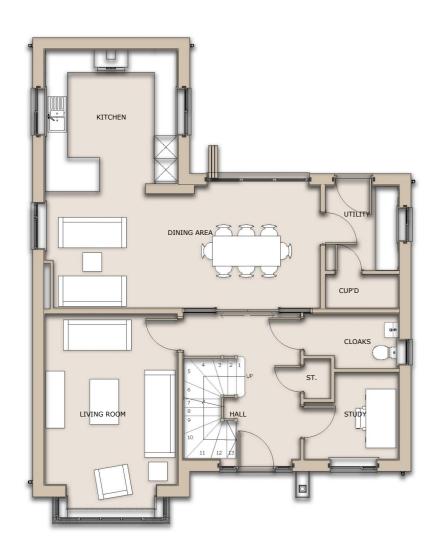

GROUND FLOOR LAYOUT

FIRST FLOOR LAYOUT

SIDE ELEVATION

| Rev | Date     | Details                                     |  |  |  |  |  |
|-----|----------|---------------------------------------------|--|--|--|--|--|
| Α   | 14.07.23 | Resubmission amendments to suit LA comments |  |  |  |  |  |
|     |          |                                             |  |  |  |  |  |
|     |          |                                             |  |  |  |  |  |
|     |          |                                             |  |  |  |  |  |
|     |          |                                             |  |  |  |  |  |
|     |          |                                             |  |  |  |  |  |