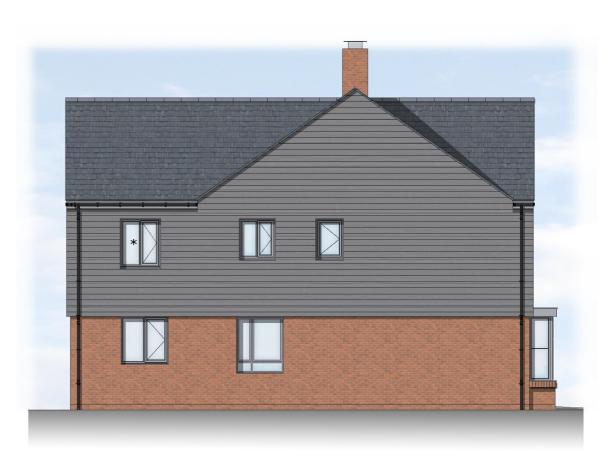

GROUND FLOOR LAYOUT

FIRST FLOOR LAYOUT

SIDE ELEVATION

| Rev | Date     | Details                                     |  |  |  |  |  |
|-----|----------|---------------------------------------------|--|--|--|--|--|
| Α   | 14.07.23 | Resubmission amendments to suit LA comments |  |  |  |  |  |
|     |          |                                             |  |  |  |  |  |
|     |          |                                             |  |  |  |  |  |
|     |          |                                             |  |  |  |  |  |
|     |          |                                             |  |  |  |  |  |
|     |          |                                             |  |  |  |  |  |

## Notes:

Refer to drawing - PL010 Materials & Boundary's for any material changes

\* window omitted to plot 34

| O Preliminary                | ODesign                    | ○ Inform                                                          | nation O | Comment                                                                                                                                                                                                                       | Planning | 0                 | Construction |
|------------------------------|----------------------------|-------------------------------------------------------------------|----------|-------------------------------------------------------------------------------------------------------------------------------------------------------------------------------------------------------------------------------|----------|-------------------|--------------|
| Client:                      | Vistry West N              | Midlands                                                          |          |                                                                                                                                                                                                                               |          |                   |              |
| Project: Woodside Conference |                            |                                                                   |          | Job No: BVA04                                                                                                                                                                                                                 |          | Drawing No: PL205 |              |
| <br>Title:                   | Maple                      |                                                                   |          | Date: Fel                                                                                                                                                                                                                     | 2023     | Rev: A            |              |
| Scale:                       | 1.100                      | Sheet Size:                                                       | @ A2     | Drawn: T                                                                                                                                                                                                                      | W        | Checked:          | DM           |
| T: 0121 439 1<br>E: admin@op | 151<br>hirarchitecture.com | A: Suite 3 Aspley House, 36 Hylton Street,<br>Birmingham, B18 6HN |          | Registered in England and Wales. Company No. 11534477  All written/scaled dimensions and floor areas are subject to verification by Contractor(s) on site. This drawing and design are © Copyright of Ophir Architecture Ltd. |          |                   |              |