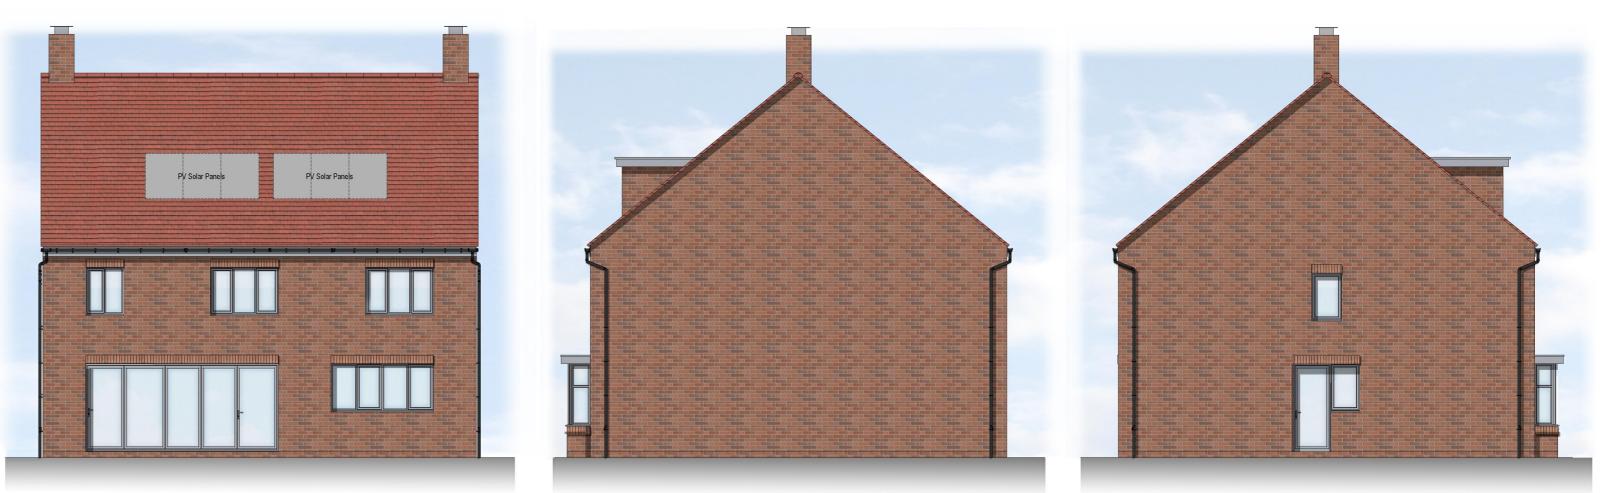

FRONT ELEVATION

REAR ELEVATION

FIRST FLOOR

SCALE BAR 1:100 0 5 10 SIDE ELEVATION

SIDE ELEVATION

SECOND FLOOR

○ Information ○ Comment ○ Preliminary ○ Design Planning Oconstruction Client: Bovis Homes Project: Woodside Conference Job No: BVA04 Drawing No: PL211 Date: Feb 2023 Rev: B Title: Oak (Shootery) Scale: 1.100 Sheet Size: @ A2 Drawn: TW Checked: DM Registered in England and Wales. Company No. 11534477 All written/scaled dimensions and floor areas are subject to verification by Cont This drawing and design are © Copyright of Ophir Architecture Ltd. No reproduction or alteration is permitted without prior written consent T: 0121 439 1151 T: 0121 439 1151 A: Suite 3 Aspley House, 36 Hylton Street, E: admin@ophirarchitecture.com Birmingham, B18 6HN tor(s) on sit 