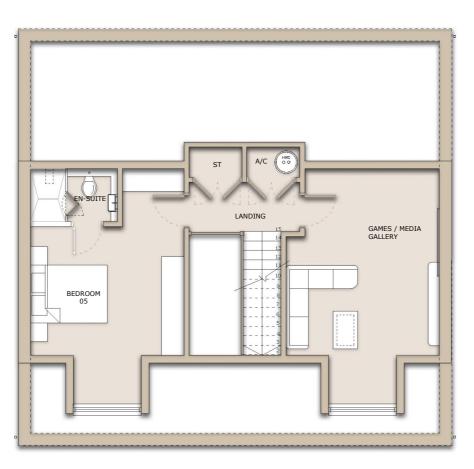

FIRST FLOOR

SCALE BAR 1:100 0 5 10 SIDE ELEVATION

SIDE ELEVATION

SECOND FLOOR

○ Information ○ Comment ○ Preliminary ○ Design Planning Oconstruction Client: Bovis Homes Project: Woodside Conference Job No: BVA04 Drawing No: PL211 Date: Feb 2023 Rev: B Title: Oak (Shootery) Scale: 1.100 Sheet Size: @ A2 Drawn: TW Checked: DM Registered in England and Wales. Company No. 11534477 All written/scaled dimensions and floor areas are subject to verification by Cont This drawing and design are © Copyright of Ophir Architecture Ltd. No reproduction or alteration is permitted without prior written consent T: 0121 439 1151 T: 0121 439 1151 A: Suite 3 Aspley House, 36 Hylton Street, E: admin@ophirarchitecture.com Birmingham, B18 6HN tor(s) on sit 