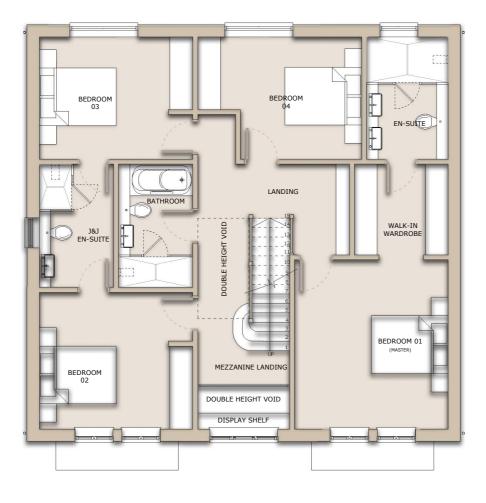

FIRST FLOOR

SCALE BAR 1:100 0 5 10 SIDE ELEVATION

SIDE ELEVATION

SECOND FLOOR

○ Information ○ Comment ○ Preliminary ○ Design Planning Oconstruction Client: Bovis Homes Project: Woodside Conference Job No: BVA04 Drawing No: PL211 Date: Feb 2023 Rev: B Title: Oak (Shootery) Scale: 1.100 Sheet Size: @ A2 Drawn: TW Checked: DM Registered in England and Wales. Company No. 11534477 All written/scaled dimensions and floor areas are subject to verification by Cont This drawing and design are © Copyright of Ophir Architecture Ltd. No reproduction or alteration is permitted without prior written consent T: 0121 439 1151 T: 0121 439 1151 A: Suite 3 Aspley House, 36 Hylton Street, E: admin@ophirarchitecture.com Birmingham, B18 6HN tor(s) on sit 