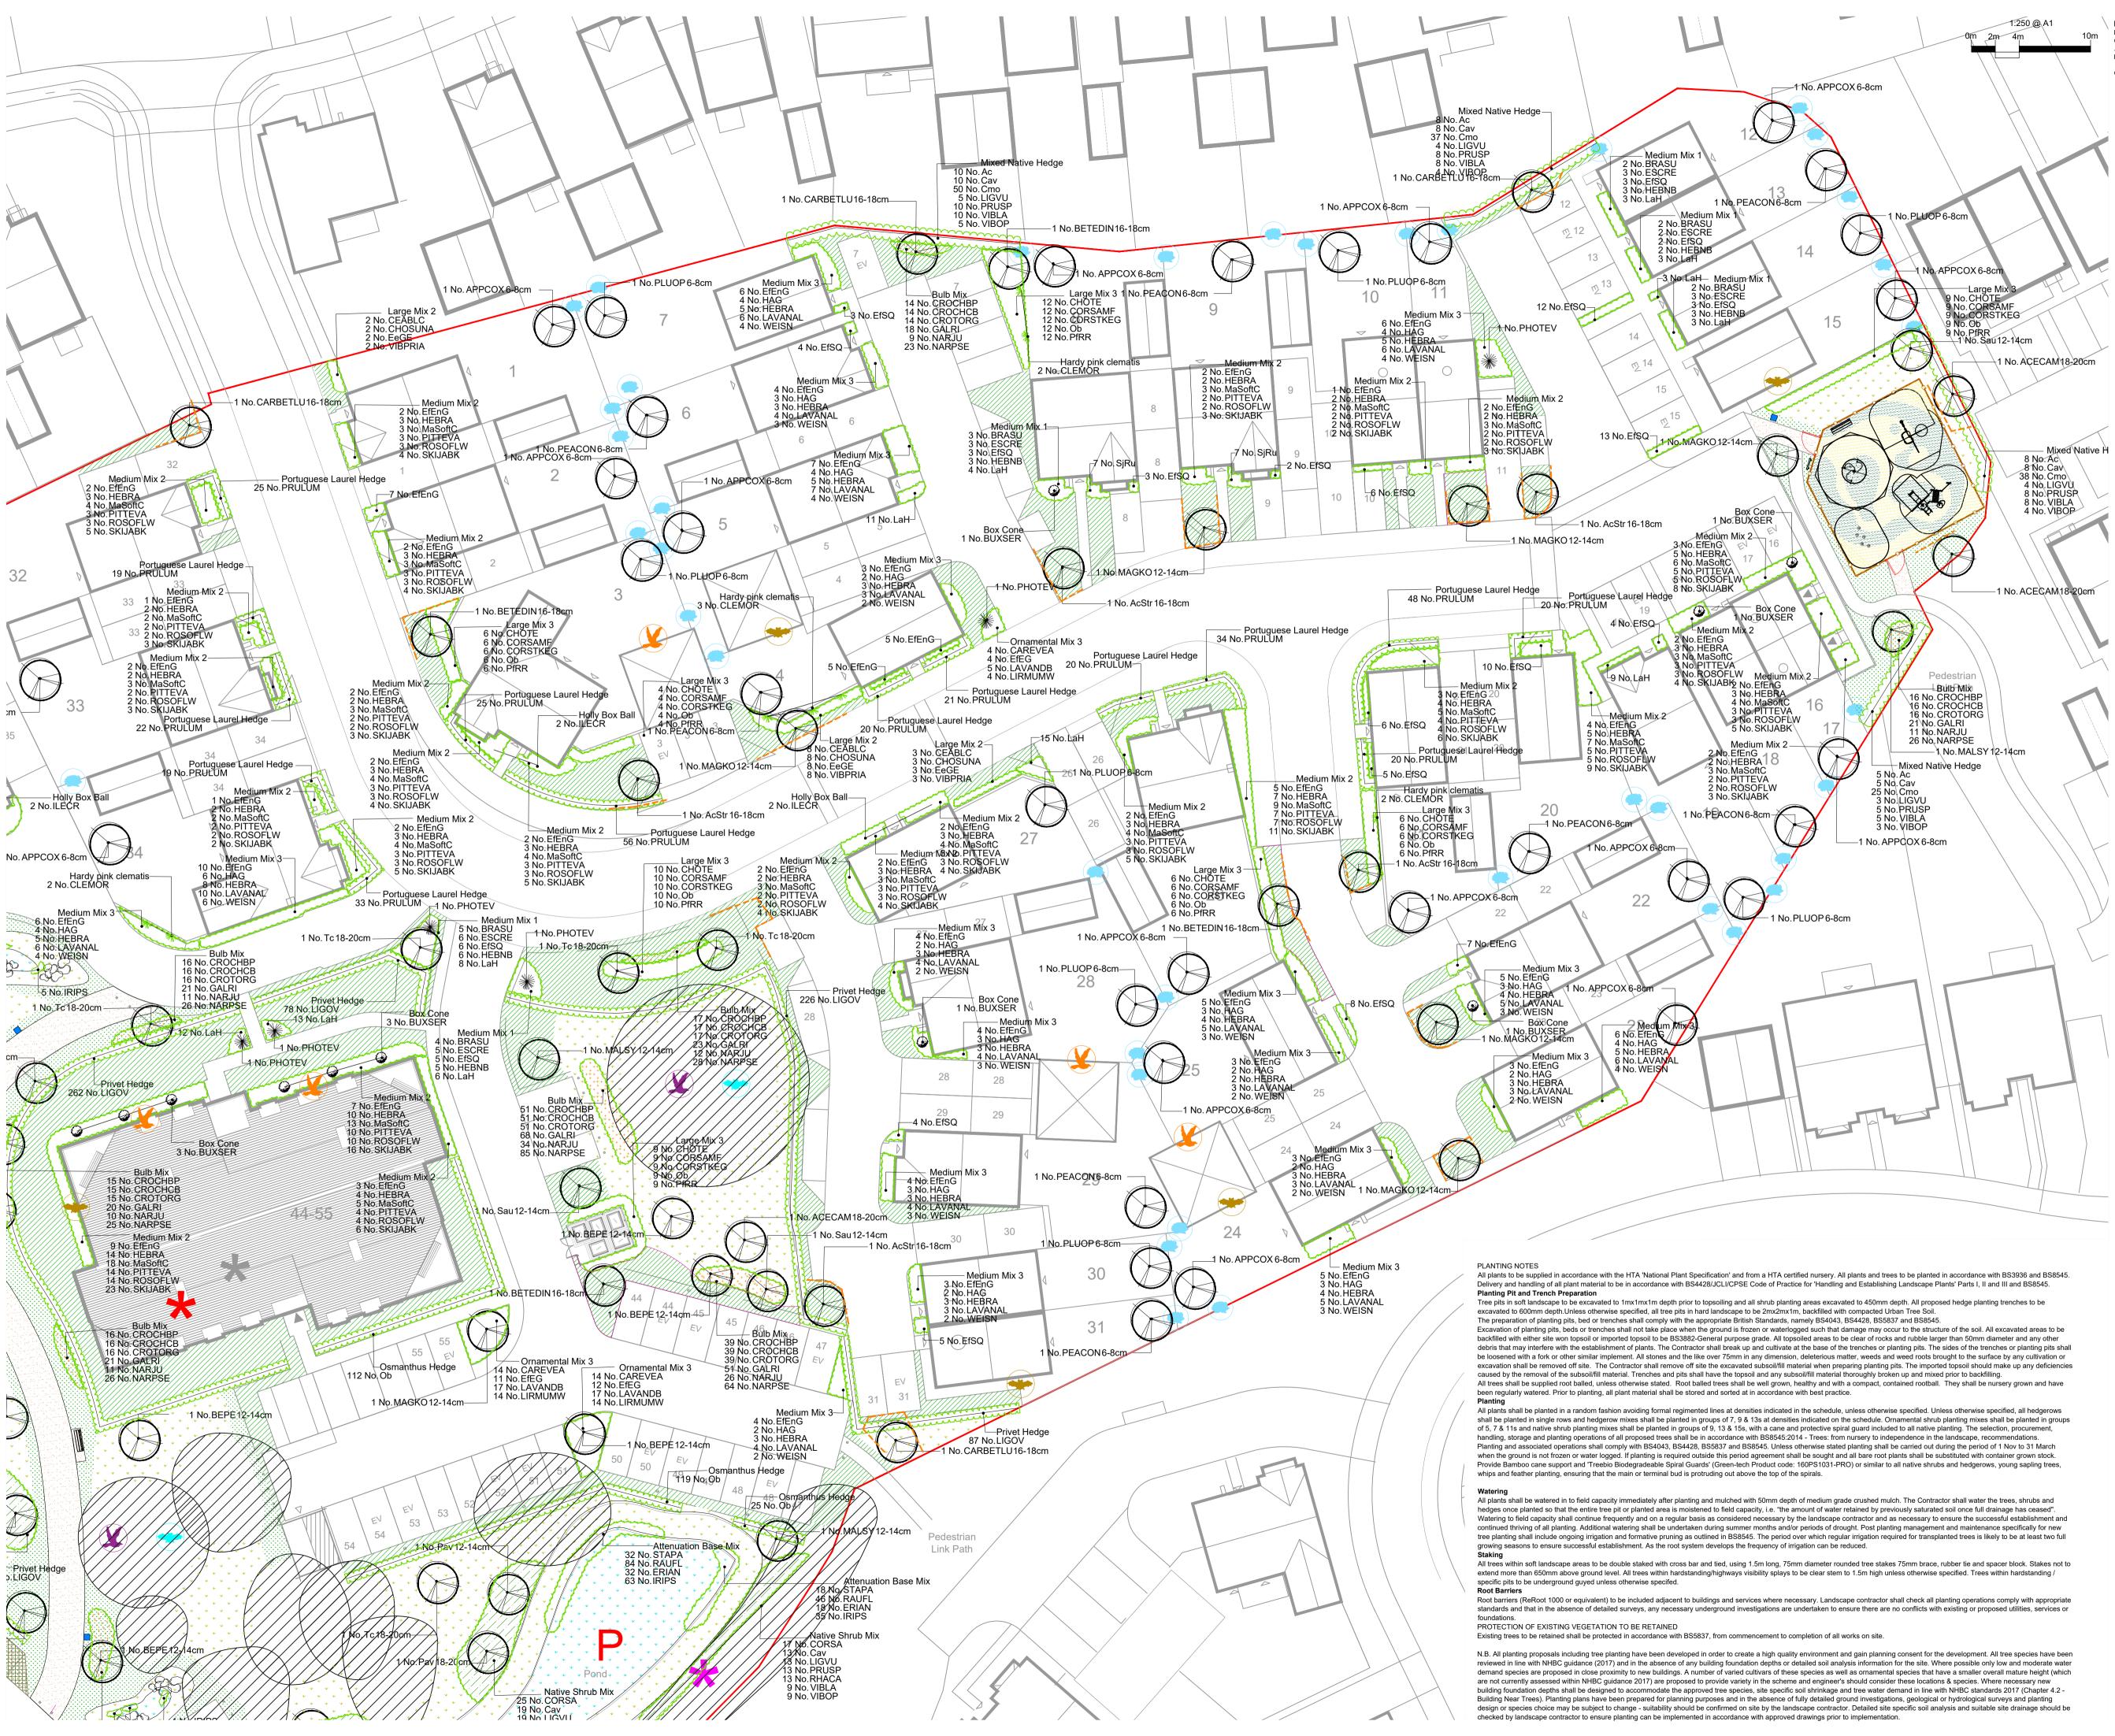

| Copyright reser  | 5345<br>rved                                                                                                                                                                                                                           |  |  |
|------------------|----------------------------------------------------------------------------------------------------------------------------------------------------------------------------------------------------------------------------------------|--|--|
| KEY:             |                                                                                                                                                                                                                                        |  |  |
|                  | Site Boundary                                                                                                                                                                                                                          |  |  |
|                  |                                                                                                                                                                                                                                        |  |  |
|                  | Existing Trees                                                                                                                                                                                                                         |  |  |
|                  | Existing Shrubs                                                                                                                                                                                                                        |  |  |
| $\bigcirc$       | Proposed Trees<br>(to be positioned 2m from highway<br>boundary and 1m from kerb edge)                                                                                                                                                 |  |  |
|                  | Proposed Native Hedge<br>(Caned and Rabbit guards added with 50mm bark mulch)                                                                                                                                                          |  |  |
|                  | Proposed Ornamental Hedge<br>(Initially clipped to 0.5m high and subsequently<br>maintained at 0.6m high, offset 0.5m from back<br>of highway boundary with a 0.5m bark mulch<br>strip)<br>Mesh fence 0.4mH installed into the hedges  |  |  |
|                  | along the bollards.                                                                                                                                                                                                                    |  |  |
| *0               | Proposed Feature Shrub                                                                                                                                                                                                                 |  |  |
| <b>*</b>         | Proposed Climbers<br>(Fixed onto pressure-treated golden brown timber<br>fan trellis - Dimensions: H1055 x W614mm.<br>Supplier and Product Code: Grange; HDFANM4)                                                                      |  |  |
|                  | Proposed Ornamental Shrubs<br>(50mm Bark mulch to be included around planting)                                                                                                                                                         |  |  |
|                  | Proposed Ornamental Shrubs<br>(Small 30mm Decorative Gravel overlaid over geotextile membrito be included around planting.Gravel to be agreed before<br>Instillation and include a timber edge)                                        |  |  |
|                  | Proposed Native Shrub Planting                                                                                                                                                                                                         |  |  |
|                  | (50mm Bark mulch to be included around planting) Proposed Bulb Planting                                                                                                                                                                |  |  |
|                  | (Scattered Randomly where to be planted)<br>Proposed Premium Grade Turf                                                                                                                                                                |  |  |
|                  | Rolawn Medallion Turf Rolls or Similar to plot frontages                                                                                                                                                                               |  |  |
|                  | Proposed Amenity Grass Seed<br>Emorsgate EL1 Flowering Lawn Mixture. Sown at 40kg/ha                                                                                                                                                   |  |  |
|                  | Proposed Wildflower Mix<br>Hurrells P8 Flowering Lawn Wildflower & Grass Seed Mixture. Sown at 360kg/ha.                                                                                                                               |  |  |
|                  | Proposed Wetgrass Mix                                                                                                                                                                                                                  |  |  |
|                  | Emorsgate EM8 Meadow Mixture for wetland. Sown at 40kg/ha<br>Proposed Root Barrier<br>(ReRoot 1000 or equivalent)                                                                                                                      |  |  |
|                  | Grassguard - Permeable Paving Grid<br>Supplayer:Marshalls<br>Size: 500x300x100mm                                                                                                                                                       |  |  |
|                  | Tar & Chip Surfacing                                                                                                                                                                                                                   |  |  |
| 08               | Located on recreational footpaths<br>Proposed Rocks / Boulders                                                                                                                                                                         |  |  |
|                  | Cornish Glacial Granite<br>Size: 0.5 -1.0m wide<br>Boulders in gruops 3-5 located in rain gardens                                                                                                                                      |  |  |
|                  | Broxap Lakeside Seat<br>Frame Finish: Cast Iron Black Powder Coated                                                                                                                                                                    |  |  |
|                  | Jet Black RAL 9005<br>Fixing: Set of 4 Ground Bolts into concrete pad                                                                                                                                                                  |  |  |
|                  | Timber: Hardwood -11 Treated Iroko Slats<br>Size: L1800 x W605 x H840mm<br>Code: BX 2060                                                                                                                                               |  |  |
|                  | Derby Standard Litter Bin                                                                                                                                                                                                              |  |  |
|                  | with self closing ashtray<br>Supplier: Broxap<br>Size: D536mm W536mm H1011mm                                                                                                                                                           |  |  |
|                  | Finish: Galvanised steel Black Powder Coated<br>Jet Black RAL 9005                                                                                                                                                                     |  |  |
|                  | Fixing: Set of 4 Shield Anchor Bolts<br>for Installation Fixed onto concrete pad                                                                                                                                                       |  |  |
|                  | Capacity: 120 Litres<br>Code: BX45G 2550                                                                                                                                                                                               |  |  |
| KEY: EC          | OLOGICAL ENHANCEMENTS                                                                                                                                                                                                                  |  |  |
|                  | Hedgehog Highways                                                                                                                                                                                                                      |  |  |
|                  | 2x1B Schwegler Nest Box (26mm hole) (Tree Mounted)<br>2x1B Schwegler Nest Box (36mm hole) (Tree Mounted)                                                                                                                               |  |  |
|                  | 6x Habibat Terraced Sparrow 003 (Garage/House)                                                                                                                                                                                         |  |  |
|                  | 6x Schwegler 1FF Bat Box (Tree Mounted - 2no per tree)                                                                                                                                                                                 |  |  |
|                  | 7x Habibat Bat Box 001 (Garage/House)                                                                                                                                                                                                  |  |  |
| •                | 1x Ridge Tile Feature - omitting mortar beneath a tile                                                                                                                                                                                 |  |  |
| *                | 1x Reptile Hibernacula                                                                                                                                                                                                                 |  |  |
|                  | ay Area detail see Aspect drawing 8123.PSD.5.0<br>2.2023 Updated to new layout and GST comments PC PC<br>6.2023 Hedge specification updated PC PC                                                                                      |  |  |
| E 22.0<br>D 26.0 | 16.2023     Hedge specification updated     PC     PC       16.2023     Updated to latest layout & footpath surface amended     SP     PC       15.2023     Updated to drainage strategy and comments     PC     PC                    |  |  |
|                  | 32.2023         Updated to landscape architect comments         PC         PC           33.2023         Ecological enhancements updated         PC         PC           22.2023         Updated to latest layout         PC         PC |  |  |

## TITLE

Woodside Conference Centre, Kenilworth Planting Plan 1 of 3 CLIENT

## Vistry West Midlands

| SCALE          | DATE     | DRAWN    | CHK'D |
|----------------|----------|----------|-------|
| 1:250@A1       | DEC 2022 | PC       | CW    |
| DRAWING NUMBER |          | REVISION |       |
| 8123.PP.1.1    |          | G        |       |