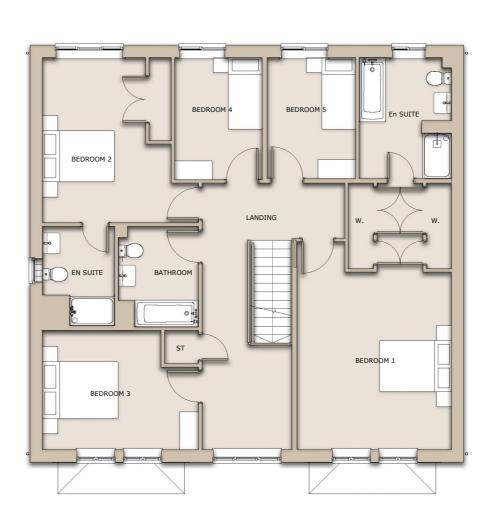

GROUND FLOOR FIRST FLOOR SIDE ELEVATION

| Rev | Date     | Details                                     |  |  |  |  |  |
|-----|----------|---------------------------------------------|--|--|--|--|--|
| В   | 14.07.23 | Resubmission amendments to suit LA comments |  |  |  |  |  |
|     |          |                                             |  |  |  |  |  |
|     |          |                                             |  |  |  |  |  |
|     |          |                                             |  |  |  |  |  |
|     |          |                                             |  |  |  |  |  |
|     |          |                                             |  |  |  |  |  |