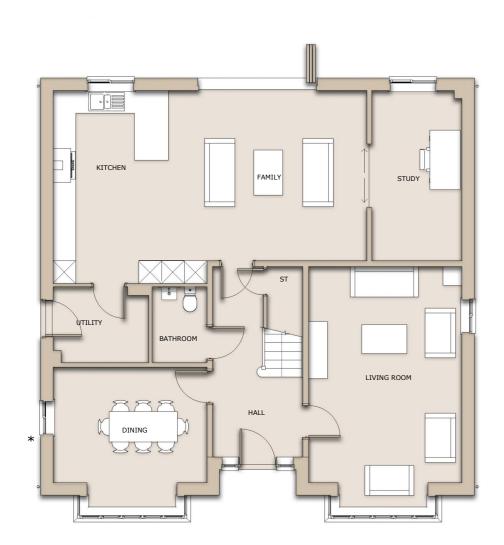

GROUND FLOOR FIRST FLOOR SIDE ELEVATION

| Rev | Date     | Details                                     |  |  |  |  |  |
|-----|----------|---------------------------------------------|--|--|--|--|--|
| В   | 14.07.23 | Resubmission amendments to suit LA comments |  |  |  |  |  |
|     |          |                                             |  |  |  |  |  |
|     |          |                                             |  |  |  |  |  |
|     |          |                                             |  |  |  |  |  |
|     |          |                                             |  |  |  |  |  |
|     |          |                                             |  |  |  |  |  |