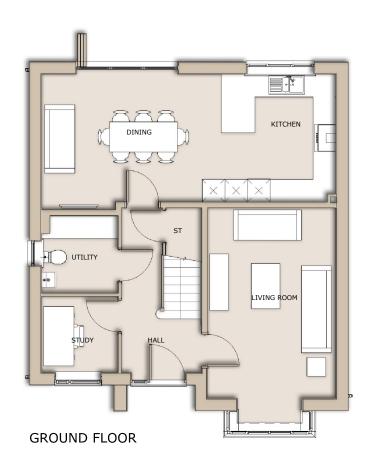

FRONT ELEVATION



| Rev | Date     | Details                                     |  |  |  |
|-----|----------|---------------------------------------------|--|--|--|
| Α   | 14.07.23 | Resubmission amendments to suit LA comments |  |  |  |
|     |          |                                             |  |  |  |
|     |          |                                             |  |  |  |
|     |          |                                             |  |  |  |
|     |          |                                             |  |  |  |
|     |          |                                             |  |  |  |



REAR ELEVATION



Notes:

Refer to drawing - PL010 Materials & Boundary's for any material changes





SIDE ELEVATION



|   | O Preliminary                                   | Oesign        | ○ Inform