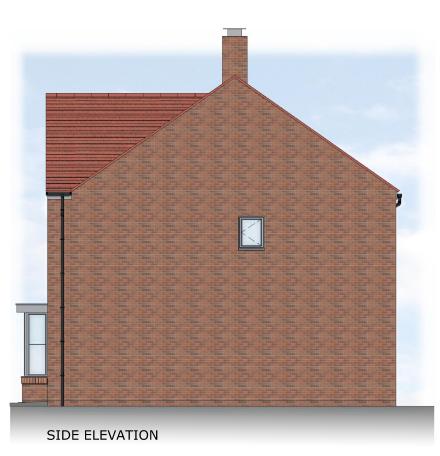

REAR ELEVATION

Notes:

Refer to drawing - PL010 Materials & Boundary's for any material changes

SIDE ELEVATION

|   | O Preliminary                                   | Oesign        | ○ Inform                                   | mation 🔘 | Comment                                      | Planni                                                                                                                                                                                                                        | ng C     | Construction      |  |
|---|-------------------------------------------------|---------------|--------------------------------------------|----------|----------------------------------------------|-------------------------------------------------------------------------------------------------------------------------------------------------------------------------------------------------------------------------------|----------|-------------------|--|
|   | Client:                                         | Vistry West N | Midlands                                   |          |                                              |                                                                                                                                                                                                                               |          |                   |  |
| - | Project: Woodside Conference                    |               |                                            |          |                                              | Job No: BWA01                                                                                                                                                                                                                 |          | Drawing No: PL206 |  |
|   | Title:                                          | Aspen         |                                            |          | Date:                                        | Feb 2023                                                                                                                                                                                                                      | Rev: A   | 1                 |  |
|   | Scale:                                          | 1.100         | Sheet Size:                                | @ A3     | Drawn:                                       | TW                                                                                                                                                                                                                            | Checked: | DM                |  |
|   | T: 0121 439 1151 F: admin@ophirarchitecture.com |               | A: Suite 3 Aspley House, 36 Hylton Street, |          | et, All written/scaled<br>This drawing and o | Registered in England and Wales. Company No. 11534477  All written/scaled dimensions and floor areas are subject to verification by Contractor(s) on site. This drawing and design are © Copyright of Ophir Architecture Ltd. |          |                   |  |