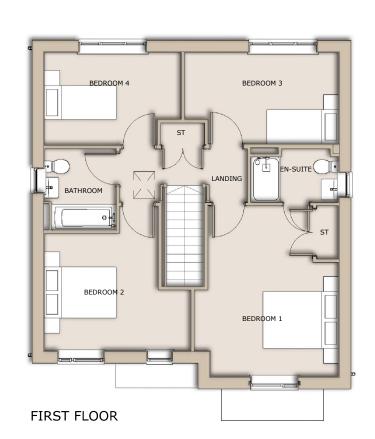

FRONT ELEVATION



| Rev | Date     | Details                                     |  |  |  |
|-----|----------|---------------------------------------------|--|--|--|
| Α   | 14.07.23 | Resubmission amendments to suit LA comments |  |  |  |
|     |          |                                             |  |  |  |
|     |          |                                             |  |  |  |
|     |          |                                             |  |  |  |
|     |          |                                             |  |  |  |
|     |          |                                             |  |  |  |



REAR ELEVATION



Notes:

Refer to drawing - PL010 Materials & Boundary's for any material changes





SIDE ELEVATION



|   | O Preliminary                                   | Oesign        | ○ Inform                                   | mation 🔘 | Comment                                      | Planni                                                                                                                                                                                                                        | ng C     | Construction      |  |
|---|-------------------------------------------------|---------------|--------------------------------------------|----------|----------------------------------------------|---------------------------------------------------------------------------------------