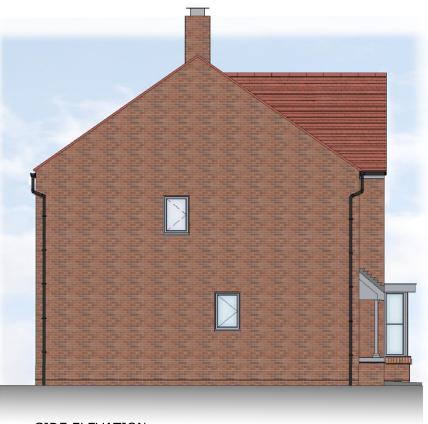

REAR ELEVATION

Notes:

Refer to drawing - PL010 Materials & Boundary's for any material changes

SIDE ELEVATION

|   | O Preliminary                                   | Oesign        | ○ Inform                                   | mation 🔘 | Comment                                      | Planni                                                                                                                                                                                                                        | ng C     | Construction      |  |
|---|-------------------------------------------------|---------------|--------------------------------------------|----------|----------------------------------------------|-------------------------------------------------------------------------------------------------------------------------------------------------------------------------------------------------------------------------------|----------|-------------------|--|
|   | Client:                                         | Vistry West N | Midlands                                   |          |                                              |                                                                                                                                                                                                                               |          |                   |  |
| - | Project: Woodside Conference                    |               |                                            |          |                                              | Job No: BWA01                                                                                                                                                                                                                 |          | Drawing No: PL206 |  |
|   | Title:                                          | Aspen         |                                            |          | Date:                                        | Feb 2023                                                                                                                                                                                                                      | Rev: A   | 1                 |  |
|   | Scale:                                          | 1.100         | Sheet Size:                                | @ A3     | Drawn:                                       | TW                                                                                                                                                                                                                            | Checked: | DM                |  |
|   | T: 0121 439 1151 F: admin@ophirarchitecture.com |               | A: Suite 3 Aspley House, 36 Hylton Street, |          | et, All written/scaled<br>This drawing and o | Registered in England and Wales. Company No. 11534477  All written/scaled dimensions and floor areas are subject to verification by Contractor(s) on site. This drawing and design are © Copyright of Ophir Architecture Ltd. |          |                   |  |