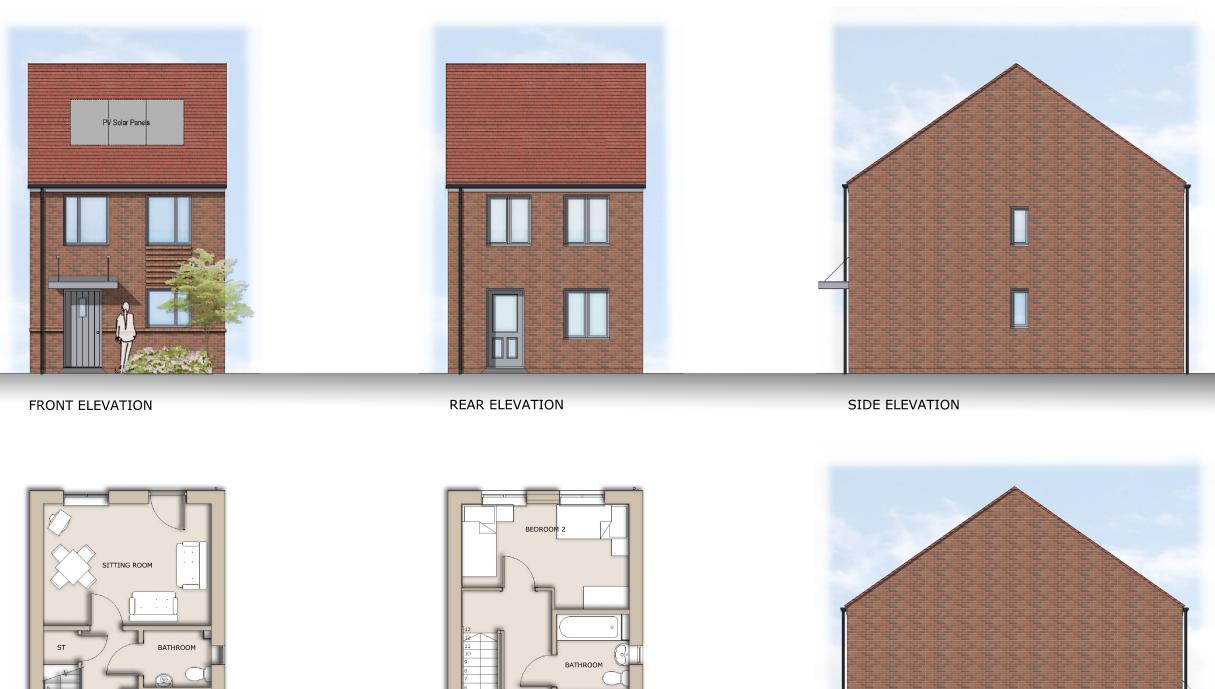

GROUND FLOOR

| Rev | Date     | Details                                     |
|-----|----------|---------------------------------------------|
| В   | 14.07.23 | Resubmission amendments to suit LA comments |
|     |          |                                             |
|     |          |                                             |
|     |          |                                             |
|     |          |                                             |
|     |          |                                             |

## SIDE ELEVATION

10

FIRST FLOOR

| O Preliminary                                      | 🔿 Design      |                                                                   | nation O ( | Comment                                                          | Plannir                                                                                                                                                                                                                                                                                                        | ng C     | ) Construction |  |
|----------------------------------------------------|---------------|-------------------------------------------------------------------|------------|------------------------------------------------------------------|----------------------------------------------------------------------------------------------------------------------------------------------------------------------------------------------------------------------------------------------------------------------------------------------------------------|----------|----------------|--|
| Client:                                            | Vistry West N | fidlands                                                          |            |                                                                  |                                                                                                                                                                                                                                                                                                                |          |                |  |
| Project:                                           | Woodside Co   | Job No: BVA04                                                     |            | Drawing No: PL201                                                |                                                                                                                                                                                                                                                                                                                |          |                |  |
| Title:                                             | S241          |                                                                   |            | Date:                                                            | eb 2023                                                                                                                                                                                                                                                                                                        | Rev:     | В              |  |
| Scale:                                             | 1.100         | Sheet Size:                                                       | @ A3       | Drawn:                                                           | TW                                                                                                                                                                                                                                                                                                             | Checked: | DM             |  |
| T: 0121 439 1151<br>E: admin@ophirarchitecture.com |               | A: Suite 3 Aspley House, 36 Hylton Street,<br>Birmingham, B18 6HN |            | <ol> <li>All written/scaled of<br/>This drawing and d</li> </ol> | Registered in England and Wales. Company No. 11534477<br>All written/scaled dimensions and floor areas are subject to verification by Contractor(s) on site.<br>This drawing and design are ® Copyright of Ophir Architecture Ltd.<br>No reproduction or alteration is permitted without prior written consent |          |                |  |