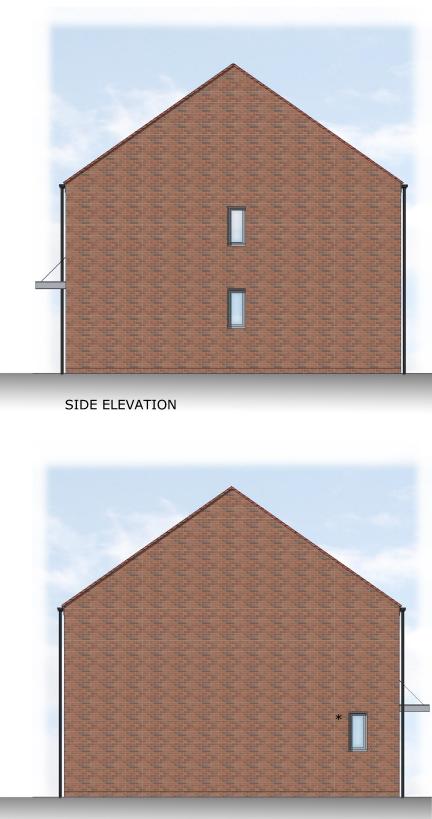

## SIDE ELEVATION

10

FIRST FLOOR

| O Preliminary                                      | 🔿 Design      |                                                                   | nation O ( | Comment                                                          | Plannir                                                                                                                                                                                                                                                                                                        | ng C     | ) Construction |  |
|----------------------------------------------------|---------------|-------------------------------------------------------------------|------------|------------------------------------------------------------------|----------------------------------------------------------------------------------------------------------------------------------------------------------------------------------------------------------------------------------------------------------------------------------------------------------------|----------|----------------|--|
| Client:                                            | Vistry West N | fidlands                                                          |            |                                                                  |                                                                                                                                                                                                                                                                                                                |          |                |  |
| Project:                                           | Woodside Co   | Job No: BVA04                                                     |            | Drawing No: PL201                                                |                                                                                                                                                                                                                                                                                                                |          |                |  |
| Title:                                             | S241          |                                                                   |            | Date:                                                            | eb 2023                                                                                                                                                                                                                                                                                                        | Rev:     | В              |  |
| Scale:                                             | 1.100         | Sheet Size:                                                       | @ A3       | Drawn:                                                           | TW                                                                                                                                                                                                                                                                                                             | Checked: | DM             |  |
| T: 0121 439 1151<br>E: admin@ophirarchitecture.com |               | A: Suite 3 Aspley House, 36 Hylton Street,<br>Birmingham, B18 6HN |            | <ol> <li>All written/scaled of<br/>This drawing and d</li> </ol> | Registered in England and Wales. Company No. 11534477<br>All written/scaled dimensions and floor areas are subject to verification by Contractor(s) on site.<br>This drawing and design are ® Copyright of Ophir Architecture Ltd.<br>No reproduction or alteration is permitted without prior written consent |          |                |  |