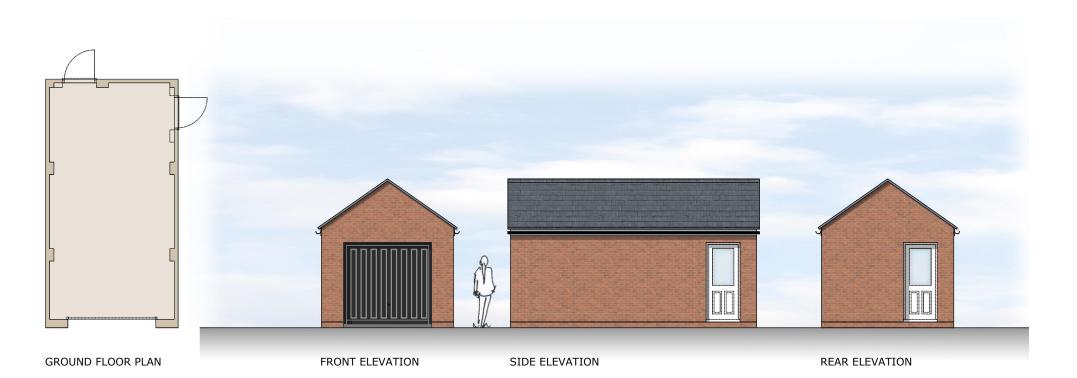

Notes:

Refer to drawing - PL010 Materials & Boundary's for any material changes

Client: Vistr Project: Woo Title: Sing Scale: 1 : 1 T:0121 439 1151 E: admin@ophirarchil

| O Design       |                                             | nation O                  | Comment                                                                                                                                                                                                                            | Plannin | g C       | ) Construction |
|----------------|---------------------------------------------|---------------------------|------------------------------------------------------------------------------------------------------------------------------------------------------------------------------------------------------------------------------------|---------|-----------|----------------|
| stry West N    | lidlands                                    |                           |                                                                                                                                                                                                                                    |         |           |                |
| oodside Co     | onference                                   | Job No:                   | BVA04                                                                                                                                                                                                                              | Drawing | No: PL214 |                |
| ngle Garag     | e                                           | Date: Ma                  | Date: March 2023 Rev: A                                                                                                                                                                                                            |         |           |                |
| : 100          | Sheet Size:                                 | @ A3                      | Drawn:                                                                                                                                                                                                                             | ΓW      | Checked   | : DM           |
| chitecture com | A: Suite 3 Aspley Hou<br>Birmingham B18 6HI | t, All written/scaled dim | Registered in England and Wales. Company No. 11534477<br>All written/scaled dimensions and floor areas are subject to verification by Contractor(s) on site.<br>This drawing and design are © Copyright of Ophir Architecture Ltd. |         |           |                |