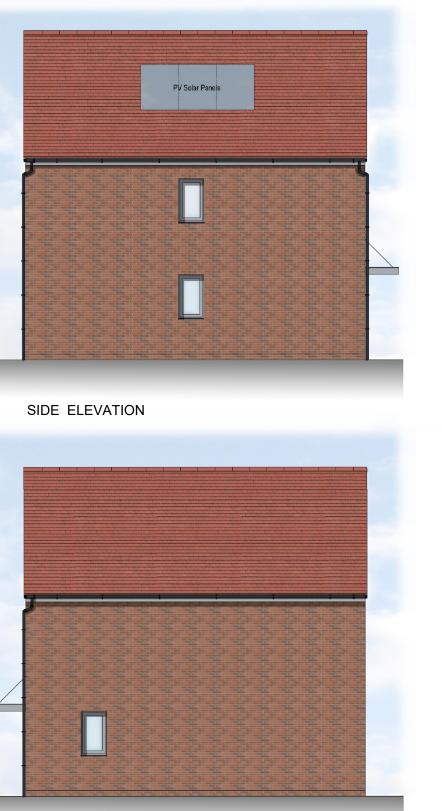

## Notes:

\* Optional Window

Refer to drawing - PL010 Materials & Boundary's for any material changes

SIDE ELEVATION

10

| O Preliminary                              |     |  |
|--------------------------------------------|-----|--|
| Client:                                    | Vis |  |
| Project:                                   | Wo  |  |
| Title:                                     | Ma  |  |
| Scale:                                     | 1.1 |  |
| <br>T: 0121 439 1151<br>E: admin@ophirarcl |     |  |