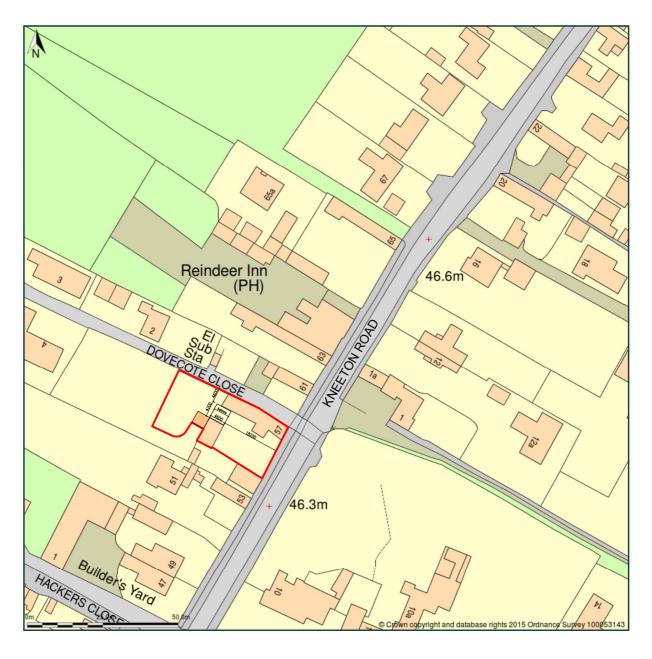

## Reindeer Inn, Kneeton Road, Nottingham, NG13 8PH

Site Plan shows area bounded by: 469186.93875079,343301.06124921 469386.93875079,343501.06124921 (at a scale of 1:1250) The representation of a road, track or path is no evidence of a right of way. The representation of features as lines is no evidence of a property boundary.

Produced on 23rd Oct 2015 from the Ordnance Survey National Geographic Database and incorporating surveyed revision available at this date. Reproduction in whole or part is prohibited without the prior permission of Ordnance Survey. © Crown copyright 2015. Supplied by buyaplan.co.uk a licensed Ordnance Survey partner (100053143). Unique plan reference: #00079625-E9E5A7