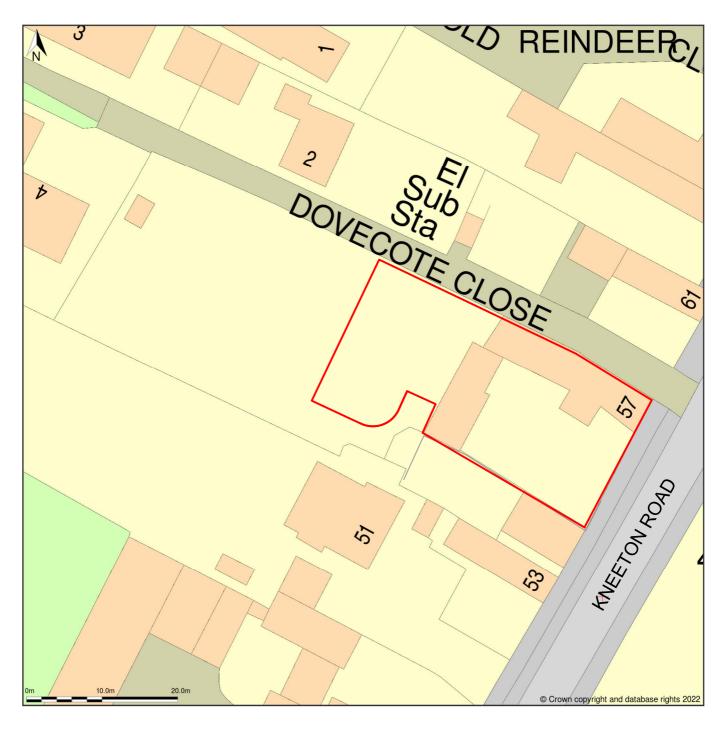

## 57, Kneeton Road, East Bridgford, Nottinghamshire, NG13 8PG

Block Plan shows area bounded by: 469191.27, 343328.03 469281.27, 343418.03 (at a scale of 1:500), OSGridRef: SK69234337. The representation of a road, track or path is no evidence of a right of way. The representation of features as lines is no evidence of a property boundary.

Produced on 5th Aug 2022 from the Ordnance Survey National Geographic Database and incorporating surveyed revision available at this date. Reproduction in whole or part is prohibited without the prior permission of Ordnance Survey. © Crown copyright 2022. Supplied by https://www.buyaplan.co.uk digital mapping a licensed Ordnance Survey partner (100053143). Unique plan reference: #00753577-8E07B4

Ordnance Survey and the OS Symbol are registered trademarks of Ordnance Survey, the national mapping agency of Great Britain. Buy A Plan logo, pdf design and the www.buyaplan.co.uk website are Copyright © Pass Inc Ltd 2022