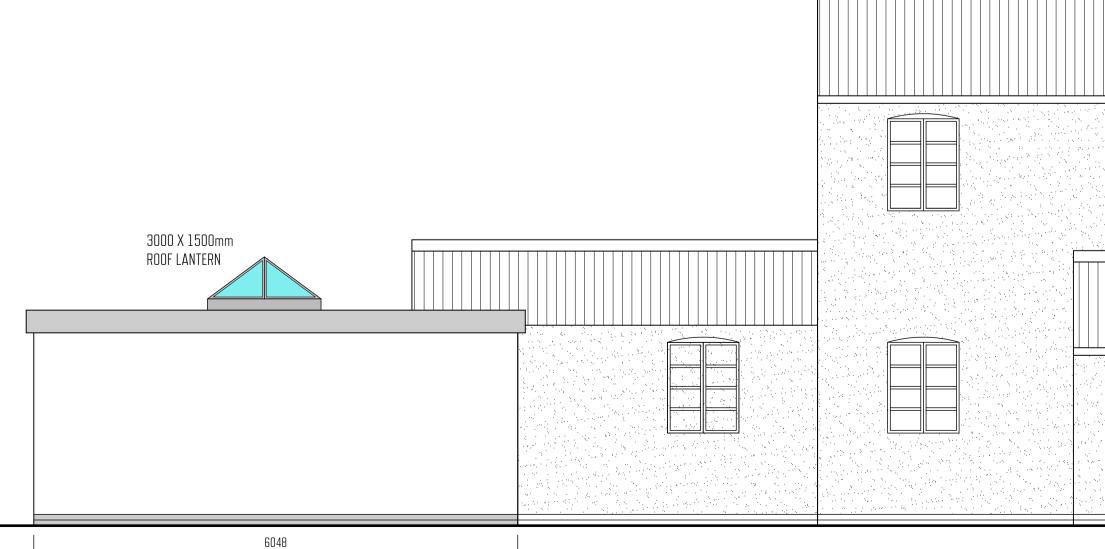

|                                             | _       | _    | _    |
|---------------------------------------------|---------|------|------|
| REVISION                                    | Date    | Ву   | No   |
| PROJECT DETAILS:                            |         |      |      |
| 24 GRANTHAM ROAD<br>RADCLIFFE ON TRENT<br>- |         |      |      |
| Nottinghamshire                             |         |      |      |
| DRAWING TITLE:                              |         |      |      |
| Proposed Details                            |         |      |      |
| Scale: 1 to 50 @ A1                         | Draw    | n: R | S    |
| Drawing: No 002                             | Rev: /  | 4    | I    |
| STONECAD DRAW                               | ING SEF | VIC  | ES   |
| t:07                                        | '970 9E | 817  | 79   |
| e:richard@st                                | onecad  | .00. | Jk ∣ |

Г

note: all dimensions to be checked onsite by contractor/supplier prior to construction

or ordering of any supplies. all dimensions are in millimtres.

please check that that there are no later revisions of this drawing.