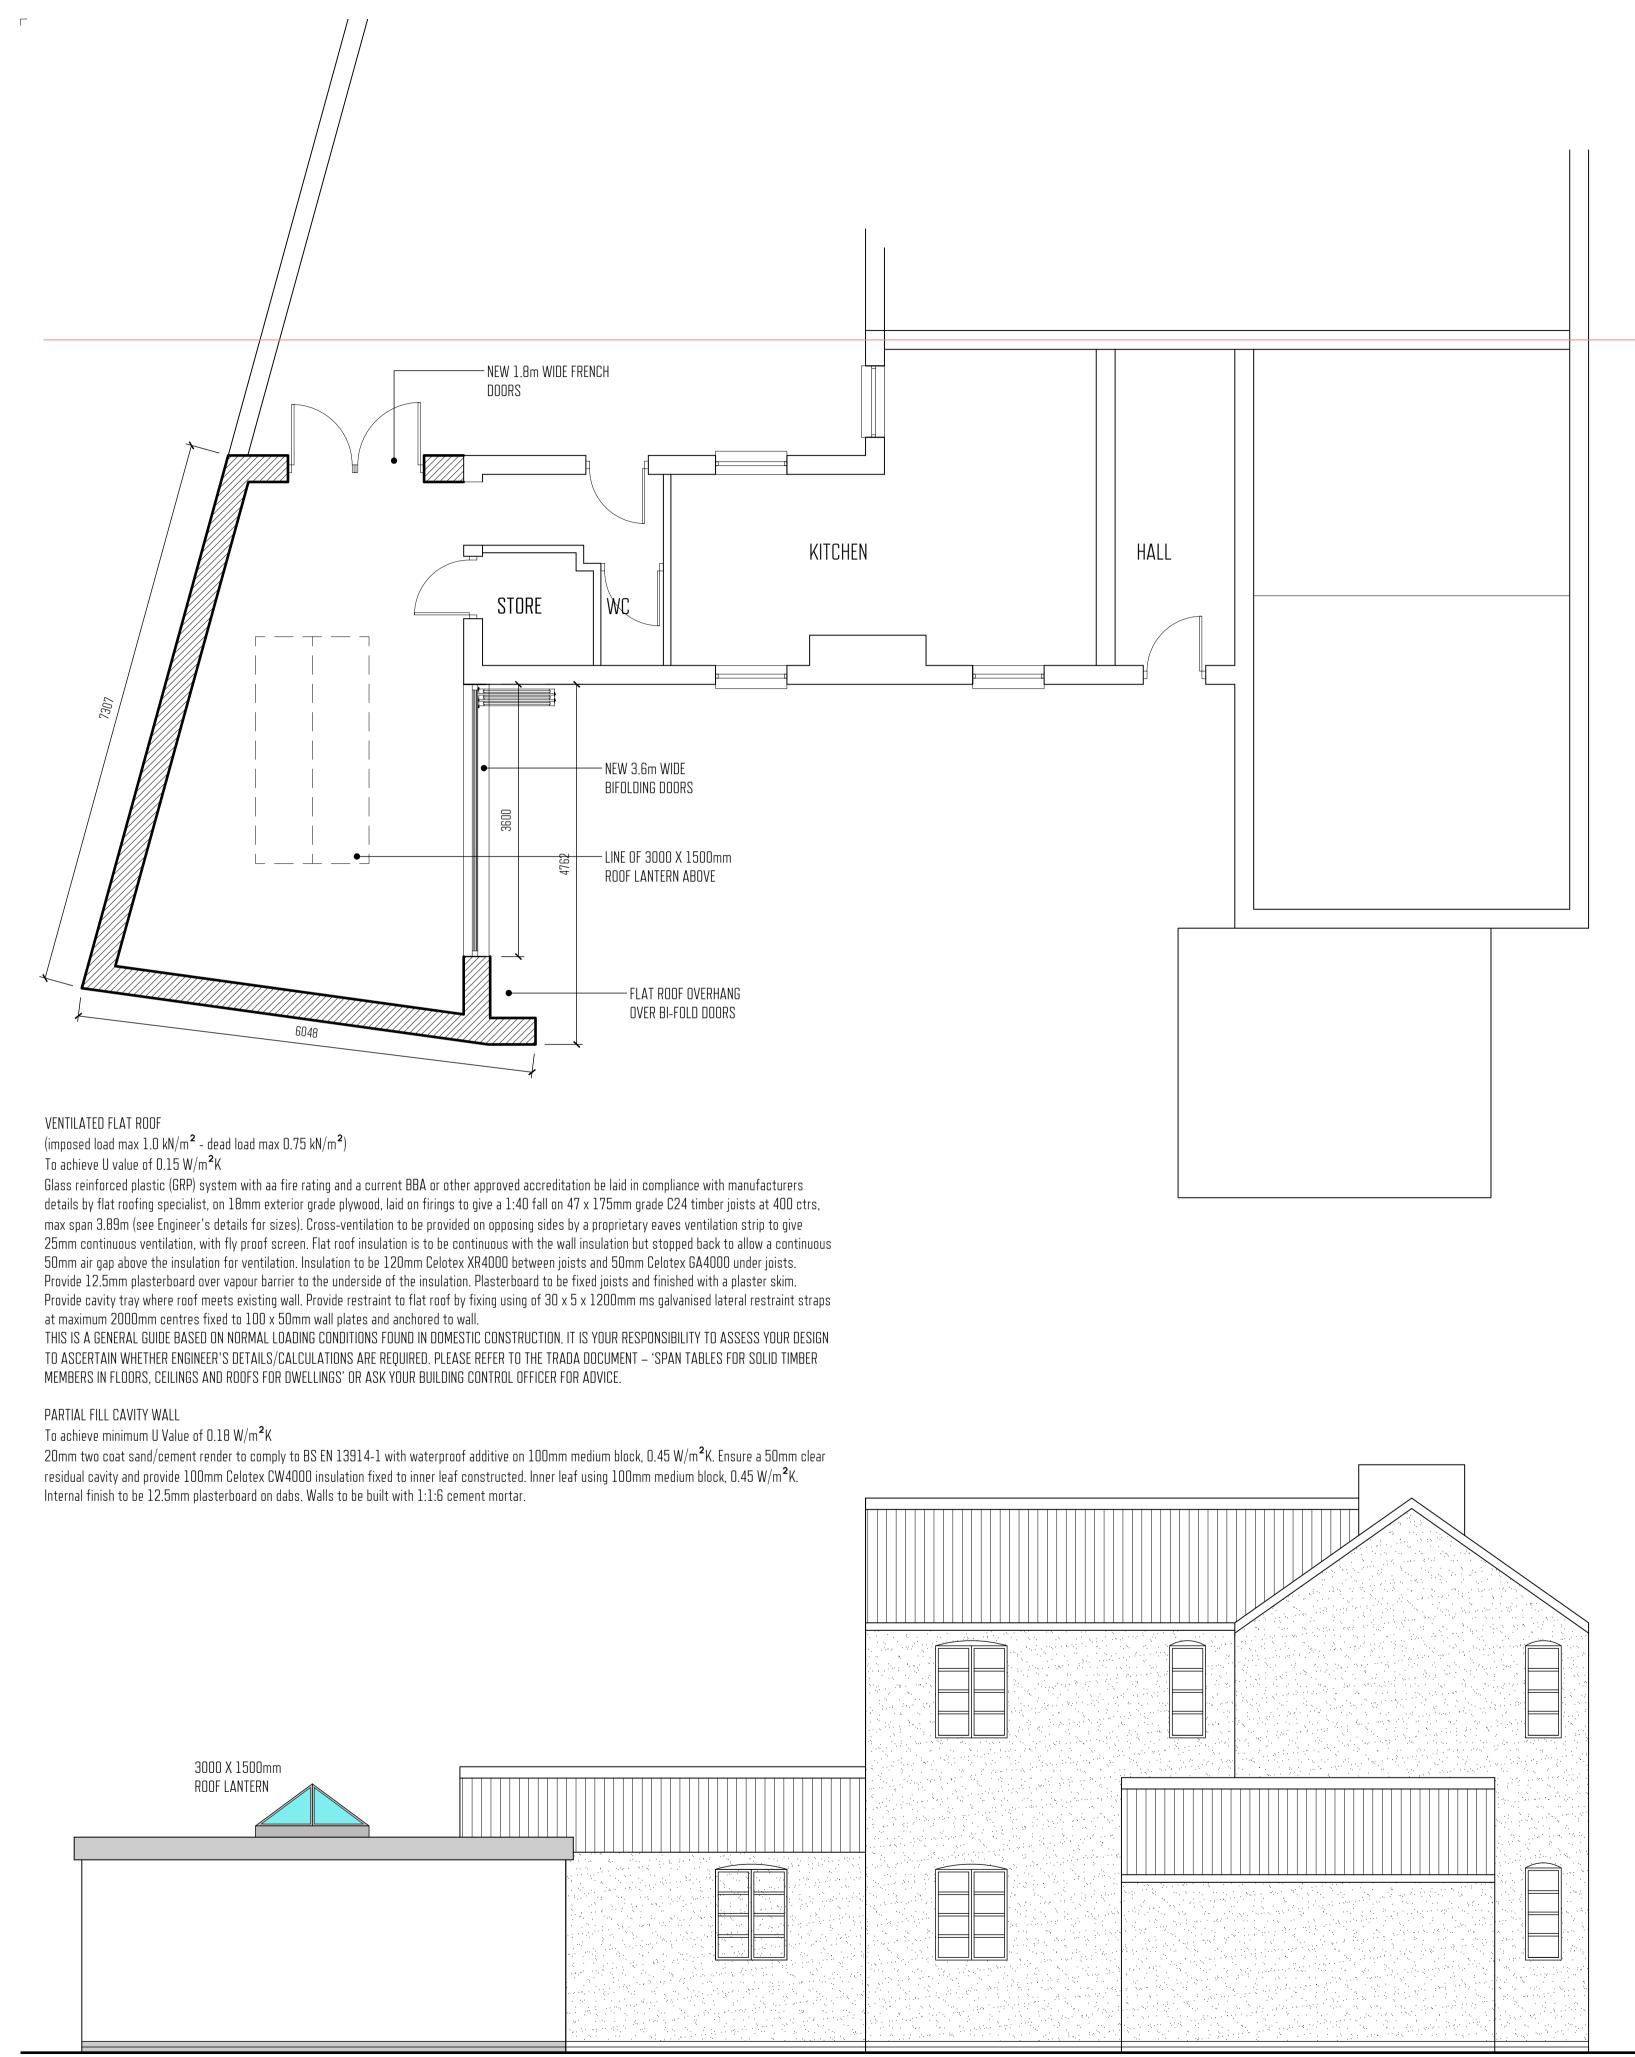

|                                             | _       | _    | _    |
|---------------------------------------------|---------|------|------|
| REVISION                                    | Date    | Ву   | No   |
| PROJECT DETAILS:                            |         |      |      |
| 24 GRANTHAM ROAD<br>RADCLIFFE ON TRENT<br>- |         |      |      |
| Nottinghamshire                             |         |      |      |
| DRAWING TITLE:                              |         |      |      |
| Proposed Details                            |         |      |      |
| Scale: 1 to 50 @ A1                         | Draw    | n: R | S    |
| Drawing: No 002                             | Rev: /  | 4    | I    |
| STONECAD DRAW                               | ING SEF | VIC  | ES   |
| t:07                                        | '970 9E | 817  | 79   |
| e:richard@st                                | onecad  | .00. | Jk ∣ |

Г

note: all dimensions to be checked onsite by contractor/supplier prior to construction

or ordering of any supplies. all dimensions are in millimtres.

please check that that there are no later revisions of this drawing.