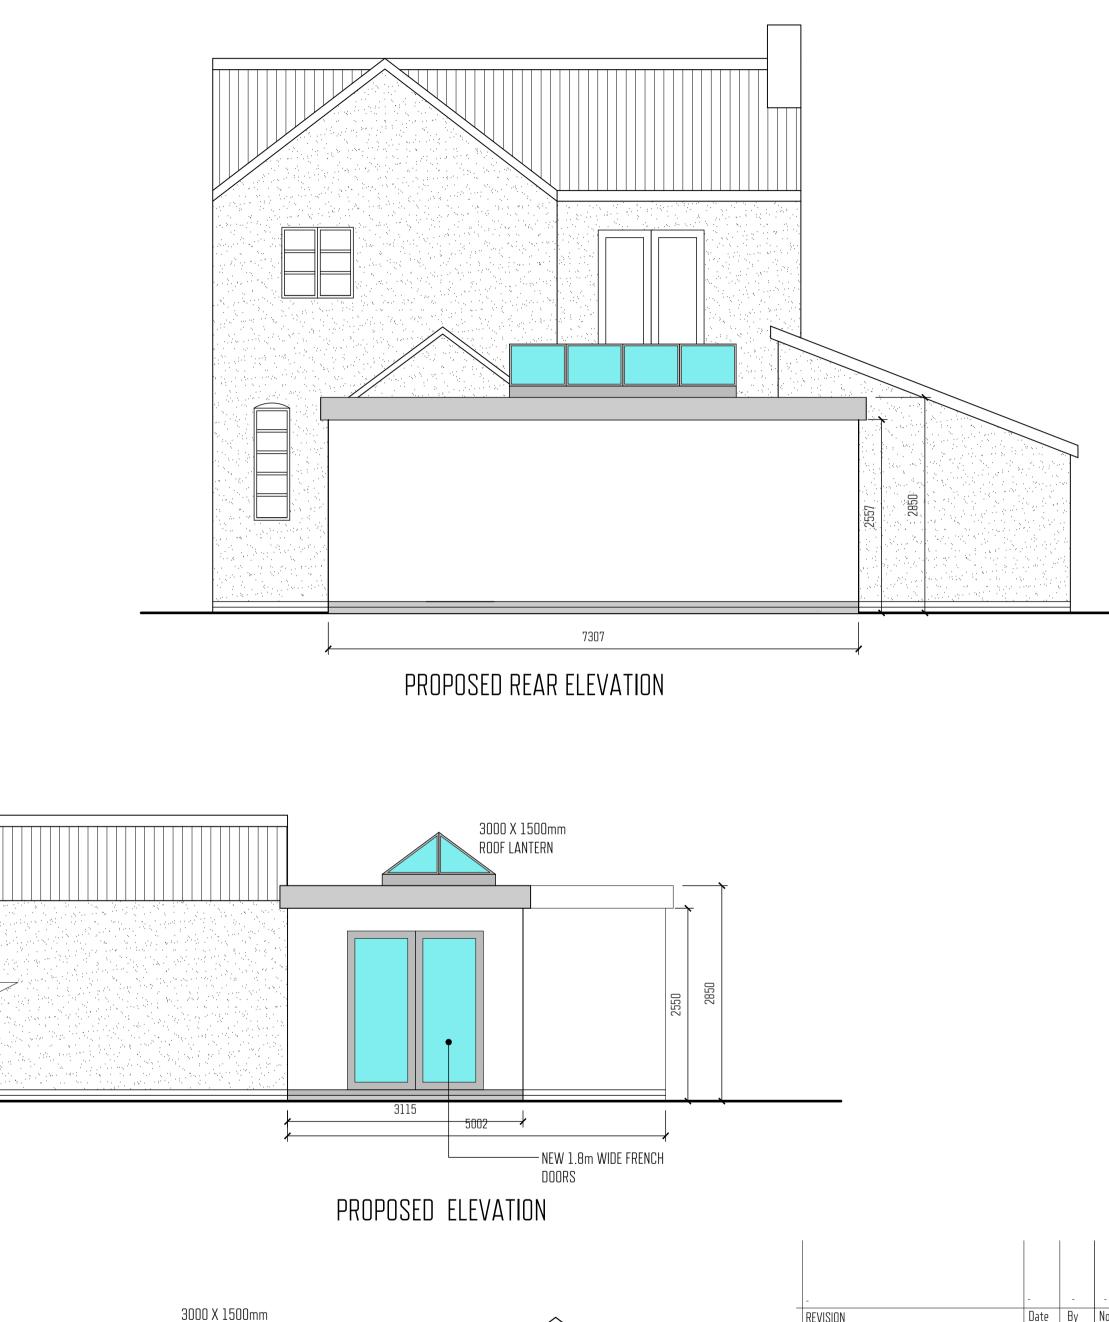

|                                             | _       | _    | _    |
|---------------------------------------------|---------|------|------|
| REVISION                                    | Date    | Ву   | No   |
| PROJECT DETAILS:                            |         |      |      |
| 24 GRANTHAM ROAD<br>RADCLIFFE ON TRENT<br>- |         |      |      |
| Nottinghamshire                             |         |      |      |
| DRAWING TITLE:                              |         |      |      |
| Proposed Details                            |         |      |      |
| Scale: 1 to 50 @ A1                         | Draw    | n: R | S    |
| Drawing: No 002                             | Rev: /  | 4    | I    |
| STONECAD DRAW                               | ING SEF | VIC  | ES   |
| t:07                                        | '970 9E | 817  | 79   |
| e:richard@st                                | onecad  | .00. | Jk ∣ |