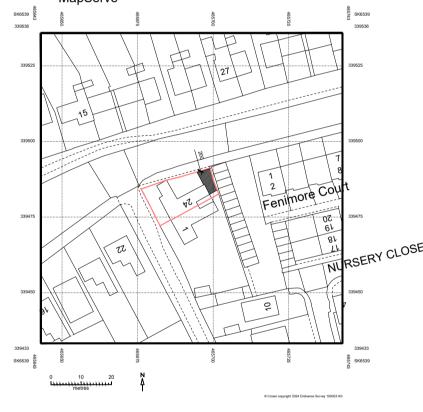

Г

note: all dimensions to be checked onsite by contractor/supplier prior to construction

or ordering of any supplies. all dimensions are in millimtres.

please check that that there are no later revisions of this drawing.

| -                                      | -      | -     | -<br>- |
|----------------------------------------|--------|-------|--------|
| REVISION                               | Date   | Ву    | No     |
| PROJECT DETAILS:                       |        |       |        |
| 24 GRANTHAM ROAD<br>RADCLIFFE ON TRENT |        |       |        |
| Nottinghamshire                        |        |       |        |
| DRAWING TITLE:                         |        |       |        |
| Site Plans                             |        |       |        |
| Scale: As Shown @ A1                   | Draw   | n: R  | S      |
| Drawing: No 100                        | Rev: - | _     |        |
| STONECAD DRAWI                         | NG SER | VIC   | ES     |
| t:079                                  | 970 98 | 817   | 79     |
| e:richard@sto                          | inecad | .CO.l | Jk     |
|                                        |        |       |        |