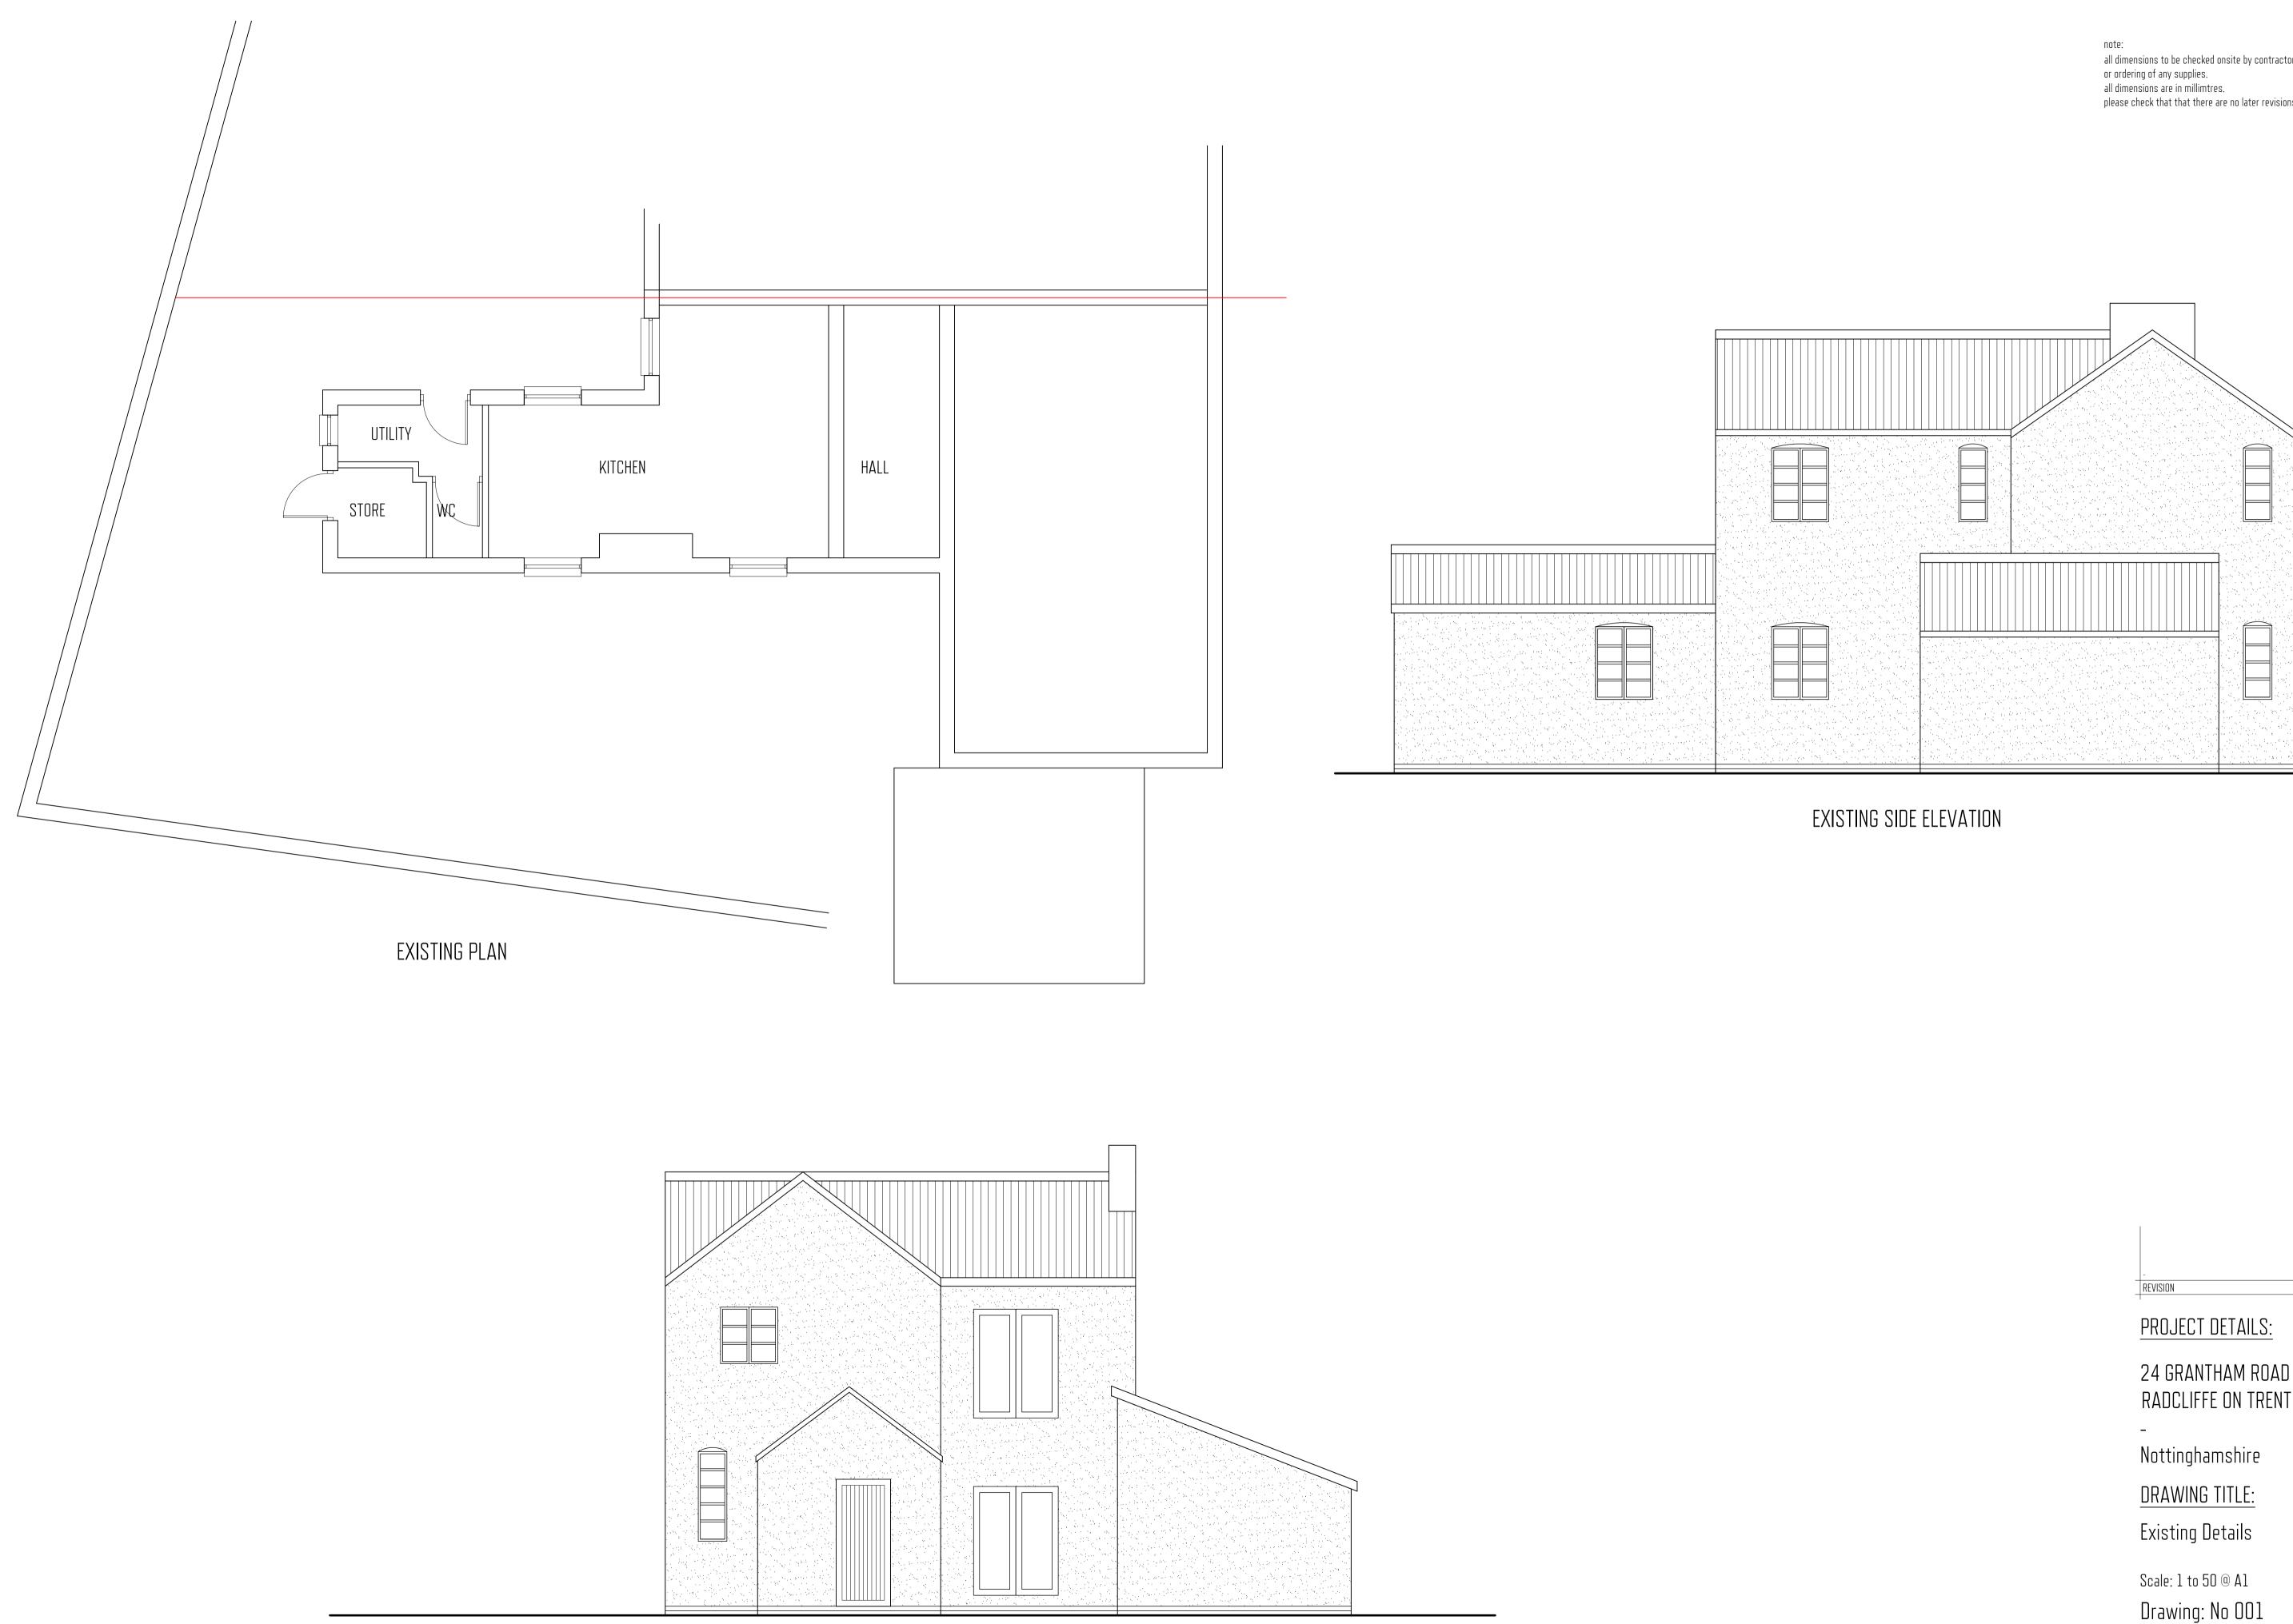

EXISTING REAR ELEVATION

Г

all dimensions to be checked onsite by contractor/supplier prior to construction

please check that that there are no later revisions of this drawing.

| -<br>                                  | -<br>Date | -<br>- | -<br>No |
|----------------------------------------|-----------|--------|---------|
| PROJECT DETAILS:                       |           | Ву     |         |
| 24 GRANTHAM ROAD<br>RADCLIFFE ON TRENT |           |        |         |
| Nottinghamshire                        |           |        |         |
| DRAWING TITLE:                         |           |        |         |
| Existing Details                       |           |        |         |
| Scale: 1 to 50 @ A1                    | Draw      | n: R   | S       |
| Drawing: No 001                        | Rev: -    | -      | I       |
| STONECAD DRAWIN                        | IG SER    | VIC    | ES      |
|                                        |           | ינטו   | 7 n     |

t:07970 988179 e:richard@stonecad.co.uk

note: all dimensions to be checked onsite by contractor/supplier prior to construction or ordering of any supplies. all dimensions are in millimtres.

please check that that there are no later revisions of this drawing.