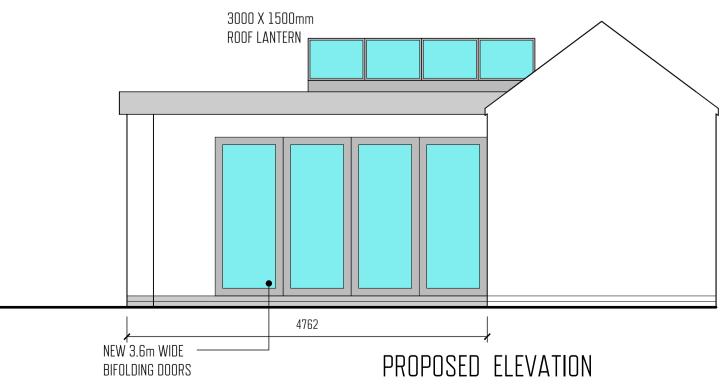

|                                             | _       | _    | _    |
|---------------------------------------------|---------|------|------|
| REVISION                                    | Date    | Ву   | No   |
| PROJECT DETAILS:                            |         |      |      |
| 24 GRANTHAM ROAD<br>RADCLIFFE ON TRENT<br>- |         |      |      |
| Nottinghamshire                             |         |      |      |
| DRAWING TITLE:                              |         |      |      |
| Proposed Details                            |         |      |      |
| Scale: 1 to 50 @ A1                         | Draw    | n: R | S    |
| Drawing: No 002                             | Rev: /  | 4    | I    |
| STONECAD DRAW                               | ING SEF | VIC  | ES   |
| t:07                                        | '970 9E | 817  | 79   |
| e:richard@st                                | onecad  | .00. | Jk ∣ |