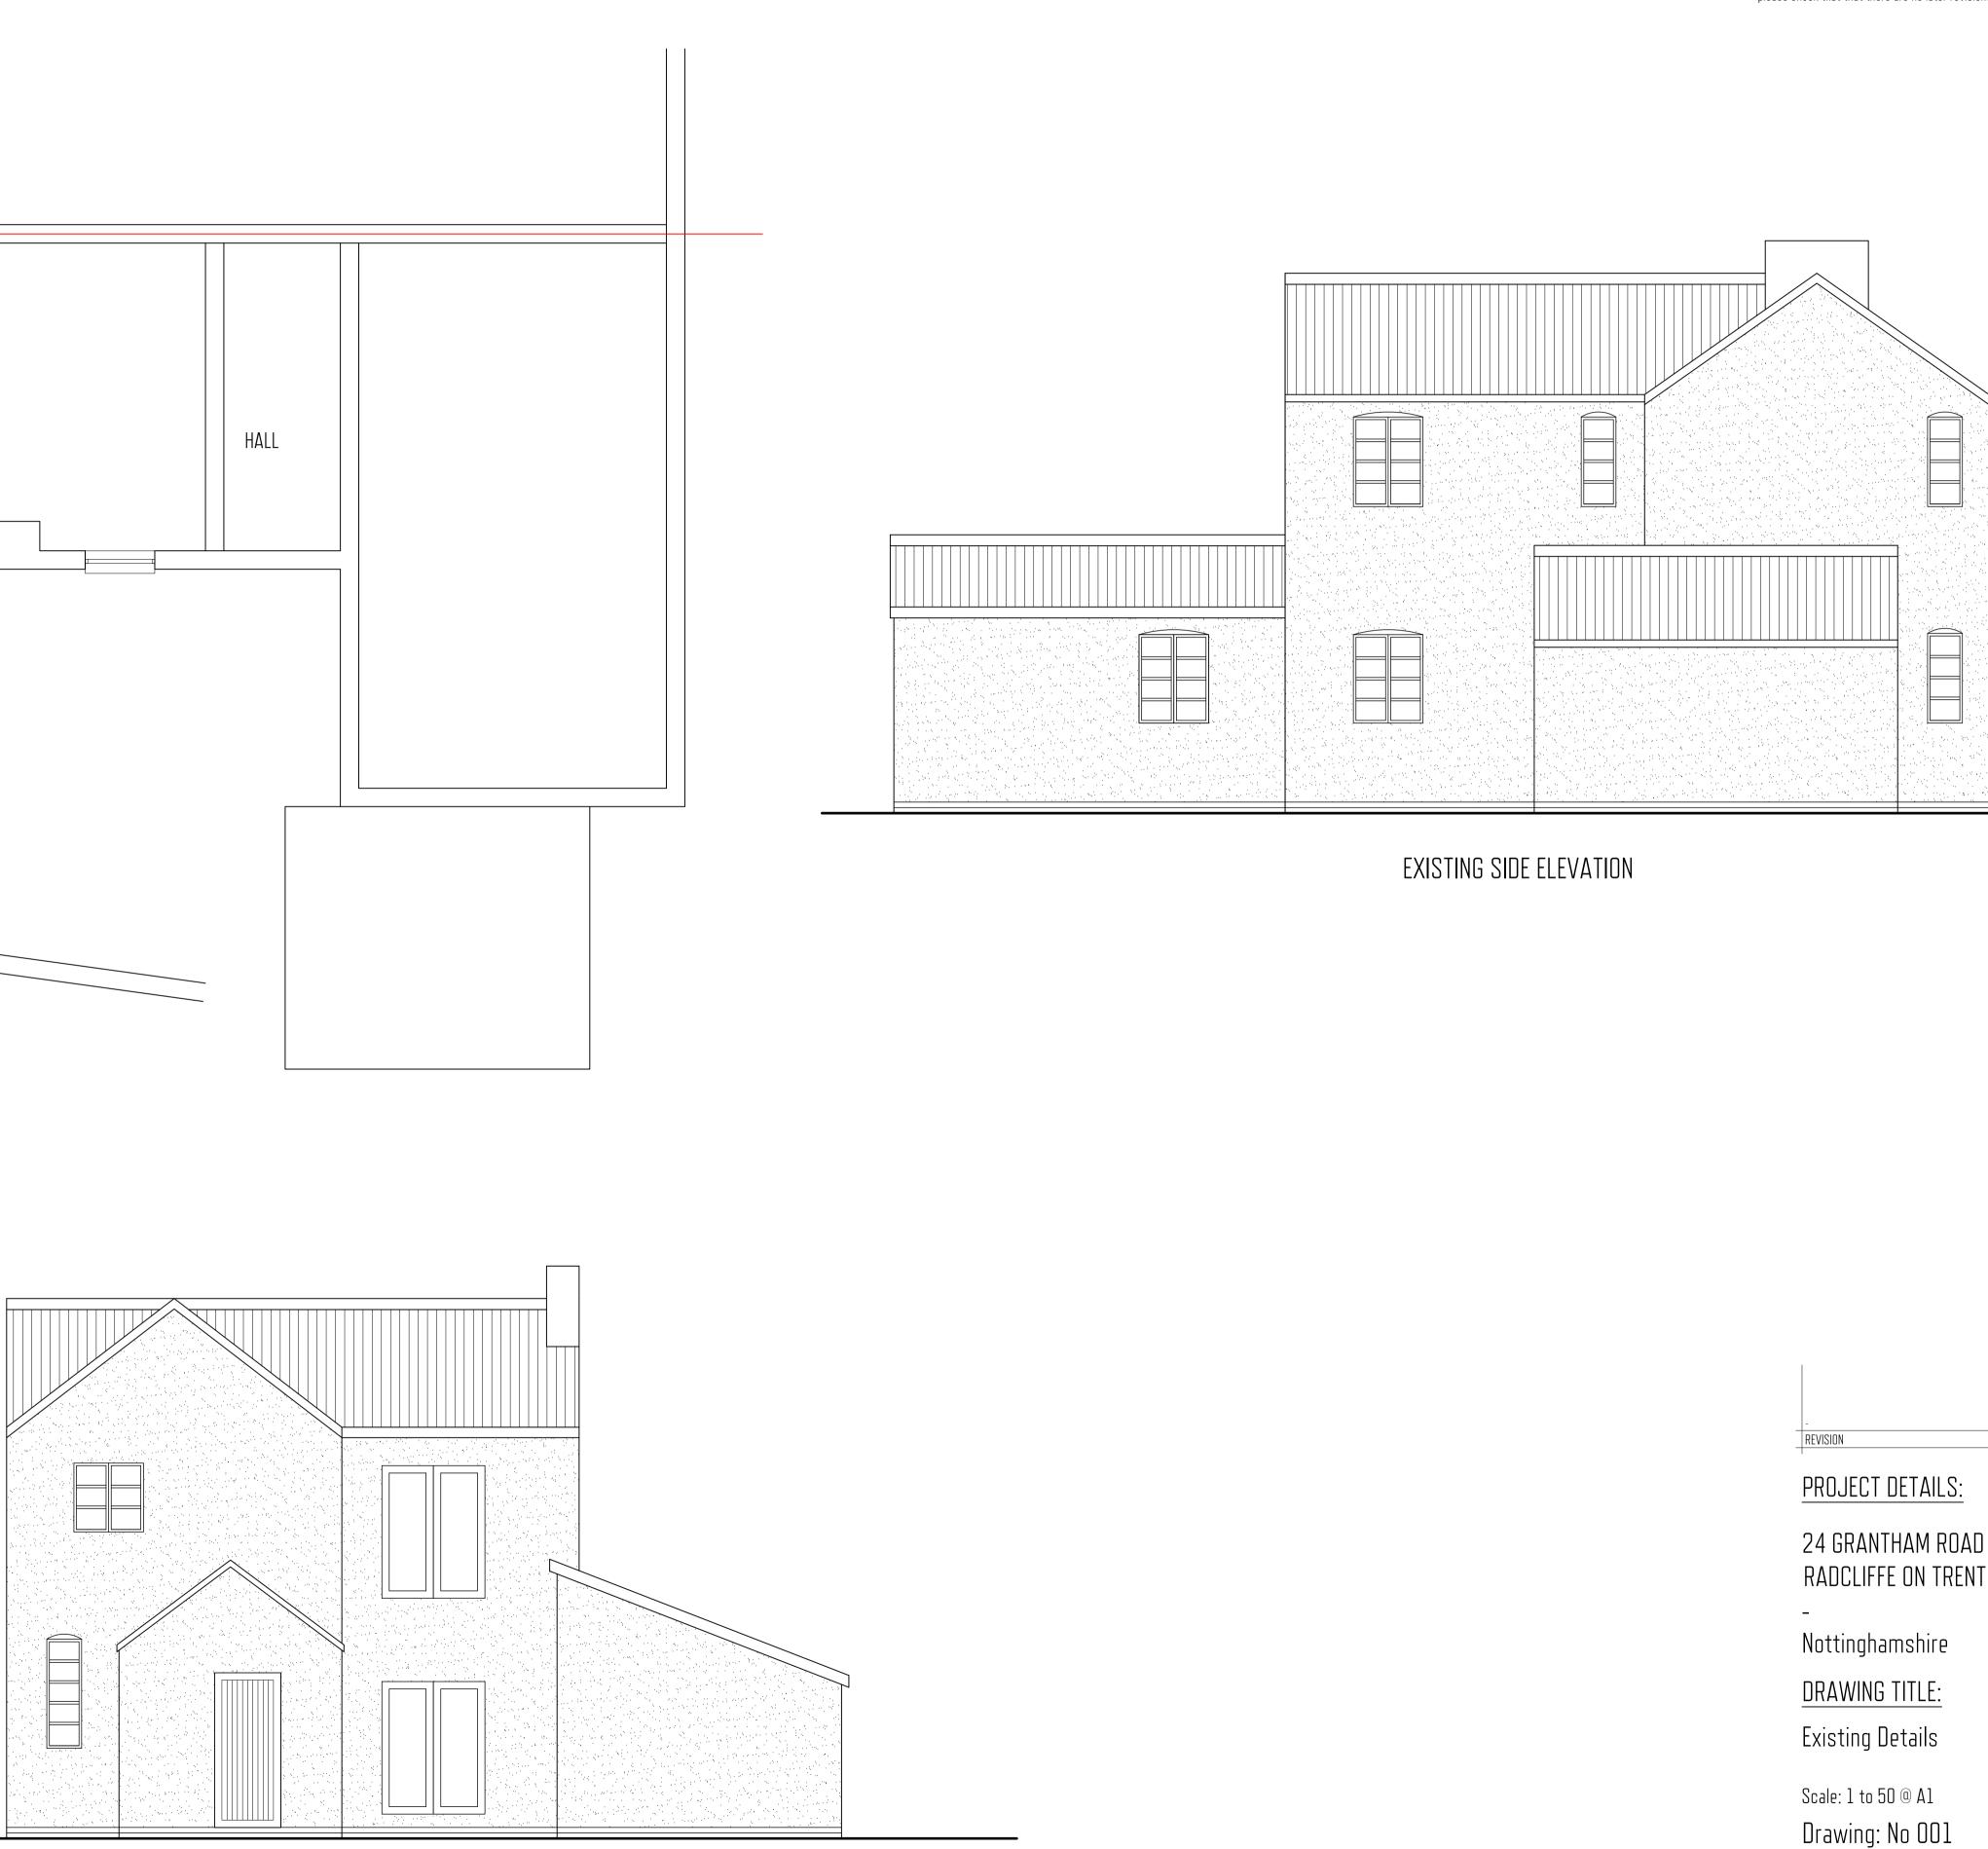

EXISTING REAR ELEVATION

Г

all dimensions to be checked onsite by contractor/supplier prior to construction

please check that that there are no later revisions of this drawing.

| -<br>                                  | -<br>Date | -<br>- | -<br>No |
|----------------------------------------|-----------|--------|---------|
| PROJECT DETAILS:                       |           | Ву     |         |
| 24 GRANTHAM ROAD<br>RADCLIFFE ON TRENT |           |        |         |
| Nottinghamshire                        |           |        |         |
| DRAWING TITLE:                         |           |        |         |
| Existing Details                       |           |        |         |
| Scale: 1 to 50 @ A1                    | Draw      | n: R   | S       |
| Drawing: No 001                        | Rev: -    | -      | I       |
| STONECAD DRAWIN                        | IG SER    | VIC    | ES      |
|                                        |           | ינטו   | 7 n     |

t:07970 988179 e:richard@stonecad.co.uk

note: all dimensions to be checked onsite by contractor/supplier prior to construction or ordering of any supplies. all dimensions are in millimtres.

please check that that there are no later revisions of this drawing.