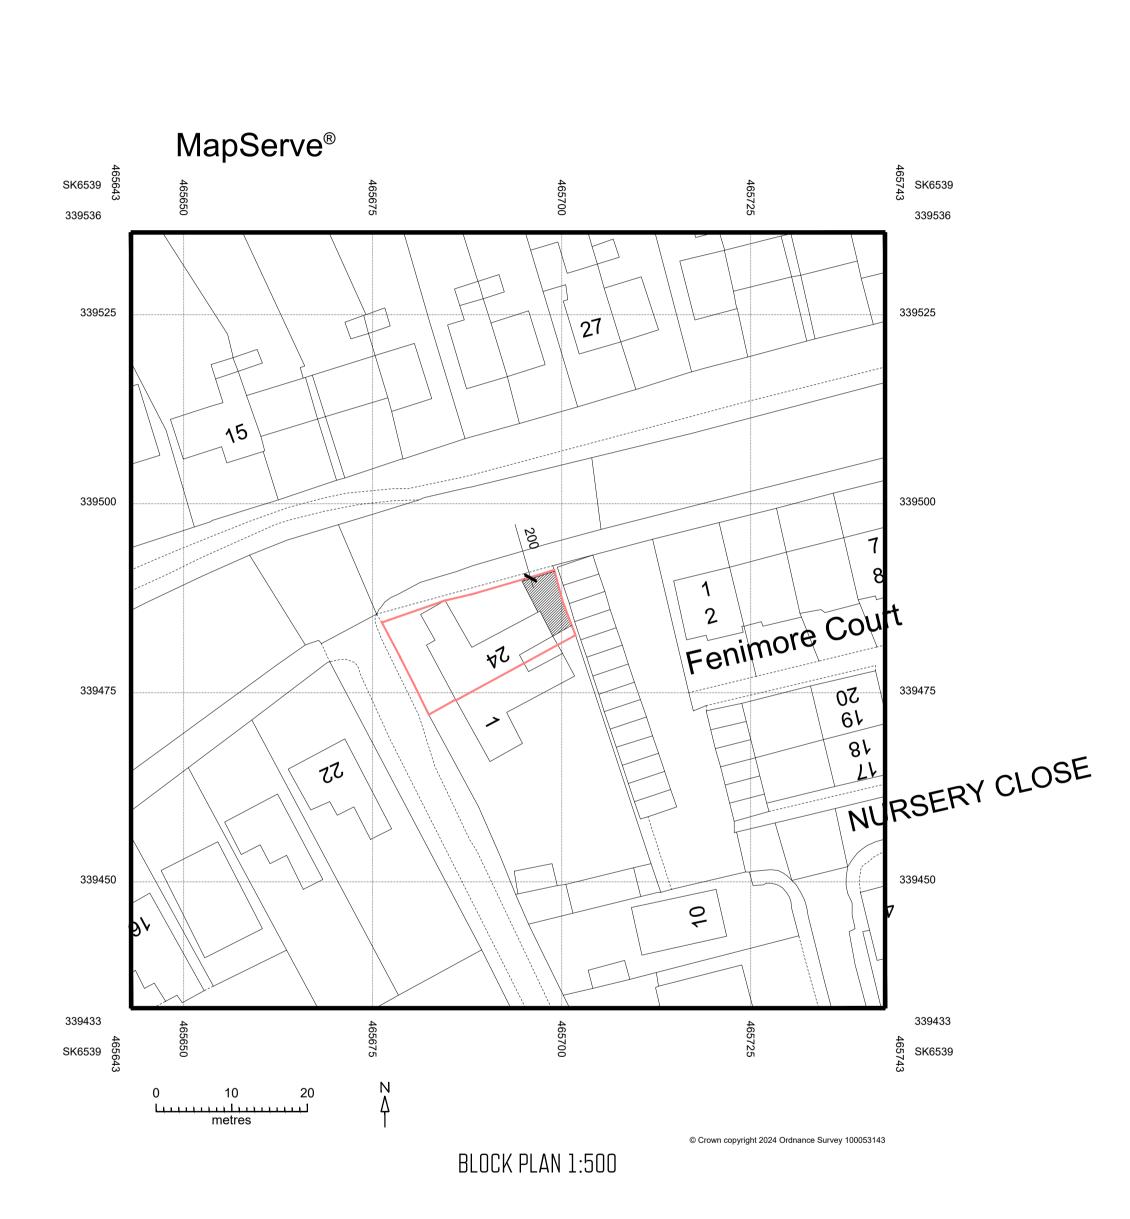

| -                                      | -      | -     | -<br>- |
|----------------------------------------|--------|-------|--------|
| REVISION                               | Date   | Ву    | No     |
| PROJECT DETAILS:                       |        |       |        |
| 24 GRANTHAM ROAD<br>RADCLIFFE ON TRENT |        |       |        |
| Nottinghamshire                        |        |       |        |
| DRAWING TITLE:                         |        |       |        |
| Site Plans                             |        |       |        |
| Scale: As Shown @ A1                   | Draw   | n: R  | S      |
| Drawing: No 100                        | Rev: - | _     |        |
| STONECAD DRAWI                         | NG SER | VIC   | ES     |
| t:079                                  | 970 98 | 817   | 79     |
| e:richard@sto                          | inecad | .CO.l | Jk     |
|                                        |        |       |        |