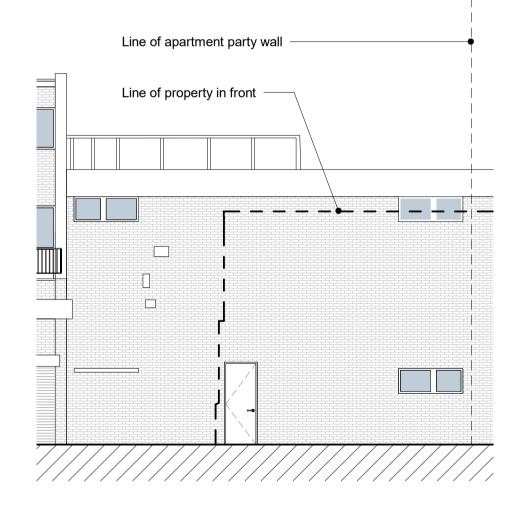

3 Existing South Elevation (Courtyard Side)
Scale: 1:100







4 Existing West Elevation (Courtyard Side)

Scale: 1:100

5 Existing East Elevation (Car Park / Dalby Avenue Side)

| Disclaimer                                                                             |                                                                                                                                                                                                                                                                                                                                                                                                          |
|----------------------------------------------------------------------------------------|----------------------------------------------------------------------------------------------------------