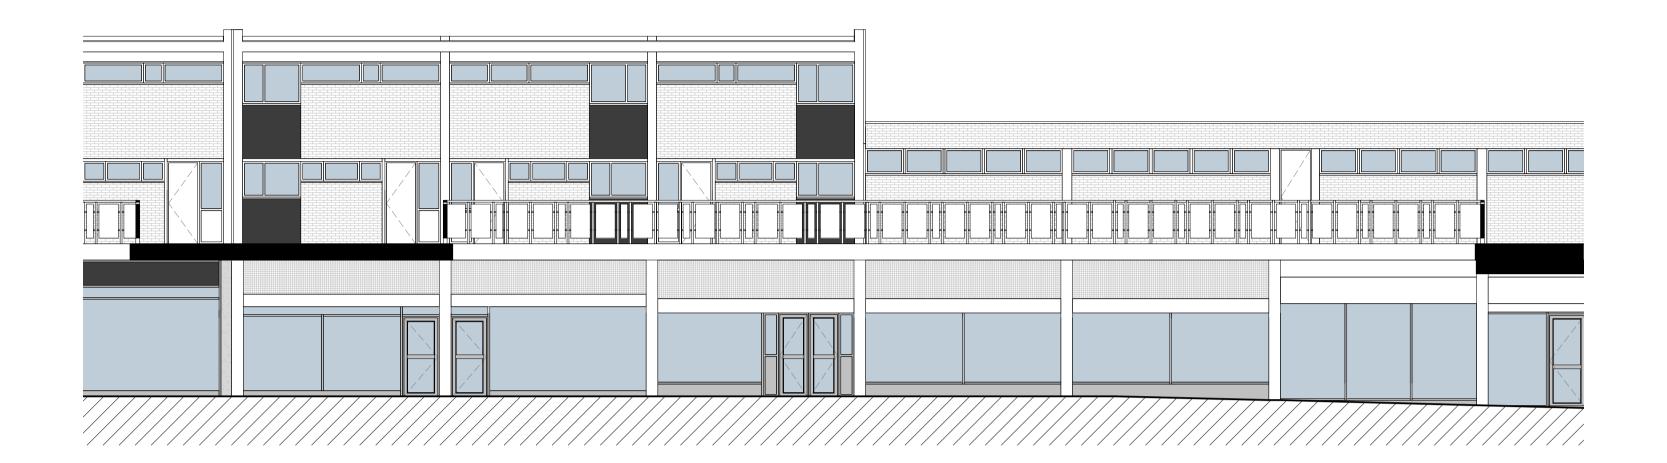

1 Existing East Elevation (Courtyard Side)
Scale: 1:100

2 Existing West Elevation (Mill Lane Side)
Scale: 1:100

| S T U D I O TIVOLI  16 Old Town, London SW4 0JY info@studiotivoli.co.uk | Drawing Title | St Catherine's Place |          |           |  |
|-------------------------------------------------------------------------|---------------|----------------------|----------|-----------|--|
| Client                                                                  | Scale         |                      | Drawn By | Issued By |  |
| Firmstone Consortia One Ltd                                             | 1:100         | @ A1                 | ST       | ST        |  |
| 19 Talina Centre<br>23a Bagleys Lane                                    | FOR PLANNING  |                      |          |           |  |
| London                                                                  | Project No.   | Drawing No.          |          | Revision  |  |
| SW6 2BW                                                                 | 23009         | A_PL_EX_380          |          | 00        |  |