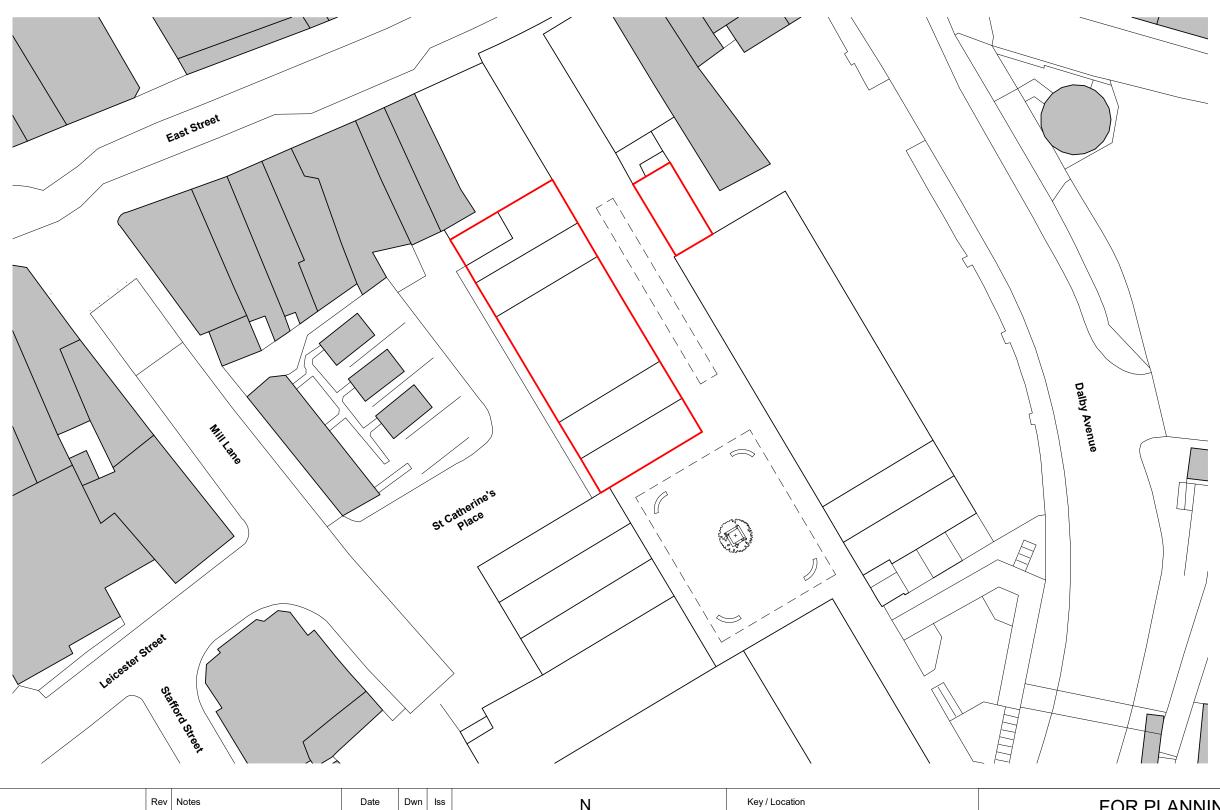

| Disclaimer                                                                                                                                                                                                                                                                                                                                                                                                                                                                                                                     | Rev | Notes              | Date     | Dwn | lss |               | Ν    |      | Key / Location |                                                           |
|--------------------------------------------------------------------------------------------------------------------------------------------------------------------------------------------------------------------------------------------------------------------------------------------------------------------------------------------------------------------------------------------------------------------------------------------------------------------------------------------------------------------------------|-----|--------------------|----------|-----|-----|---------------|------|------|----------------|-----------------------------------------------------------|
| This drawing and details contained therein are copyright and are not to<br>be reproduced without obtaining permission. All dimensions and levels<br>relating to actual site conditions are to be checked on site prior to any<br>works being commissioned or executed. Contractors are not to scale<br>from this drawing and should refer any queries in respect of<br>dimensions to the designers.<br>Notes                                                                                                                   | 00  | Issue for Planning | 22.01.24 | ST  | ST  |               |      |      | Site boundary  | Client<br>Firmstone Consortia                             |
| These drawings indicate in general the project in terms of Architectural<br>Design Intent to a RIBA Stage 3 level. They are for Tender purposes<br>only and not for Construction. The drawings do not necessarily indicate<br>or describe all work required for full performance and completion of the<br>requirements of the contract documents or full structural, mechanical<br>and electrical systems. As indicated or described, the contractor shall<br>furnish all items required for the full and proper execution and |     |                    |          |     |     | 5 0<br>Metres | 5 10 | 25 m |                | 19 Talina Centre<br>23a Bagleys Lane<br>London<br>SW6 2BW |
| completion of the work.                                                                                                                                                                                                                                                                                                                                                                                                                                                                                                        |     |                    |          |     |     |               |      |      |                | Project                                                   |
| The Architectural drawings should always be read in conjunction with all<br>other relevant structure and services drawings and any other applicable                                                                                                                                                                                                                                                                                                                                                                            |     |                    |          |     |     |               |      |      |                | St Catherine's Place                                      |
| contract documents. Any discrepancy between these drawings and<br>documents should be reported for clarification and verification. The                                                                                                                                                                                                                                                                                                                                                                                         |     |                    |          |     |     |               |      |      |                | Drawing Title                                             |
| Architectural drawing is subject to Design Development at RIBA Stages 4 & 5.                                                                                                                                                                                                                                                                                                                                                                                                                                                   |     |                    |          |     |     |               |      |      |                | Existing Site Plan                                        |
| Architectural drawing is subject to Design Development at RIBA Stages                                                                                                                                                                                                                                                                                                                                                                                                                                                          |     |                    |          |     |     |               |      |      |                |                                                           |