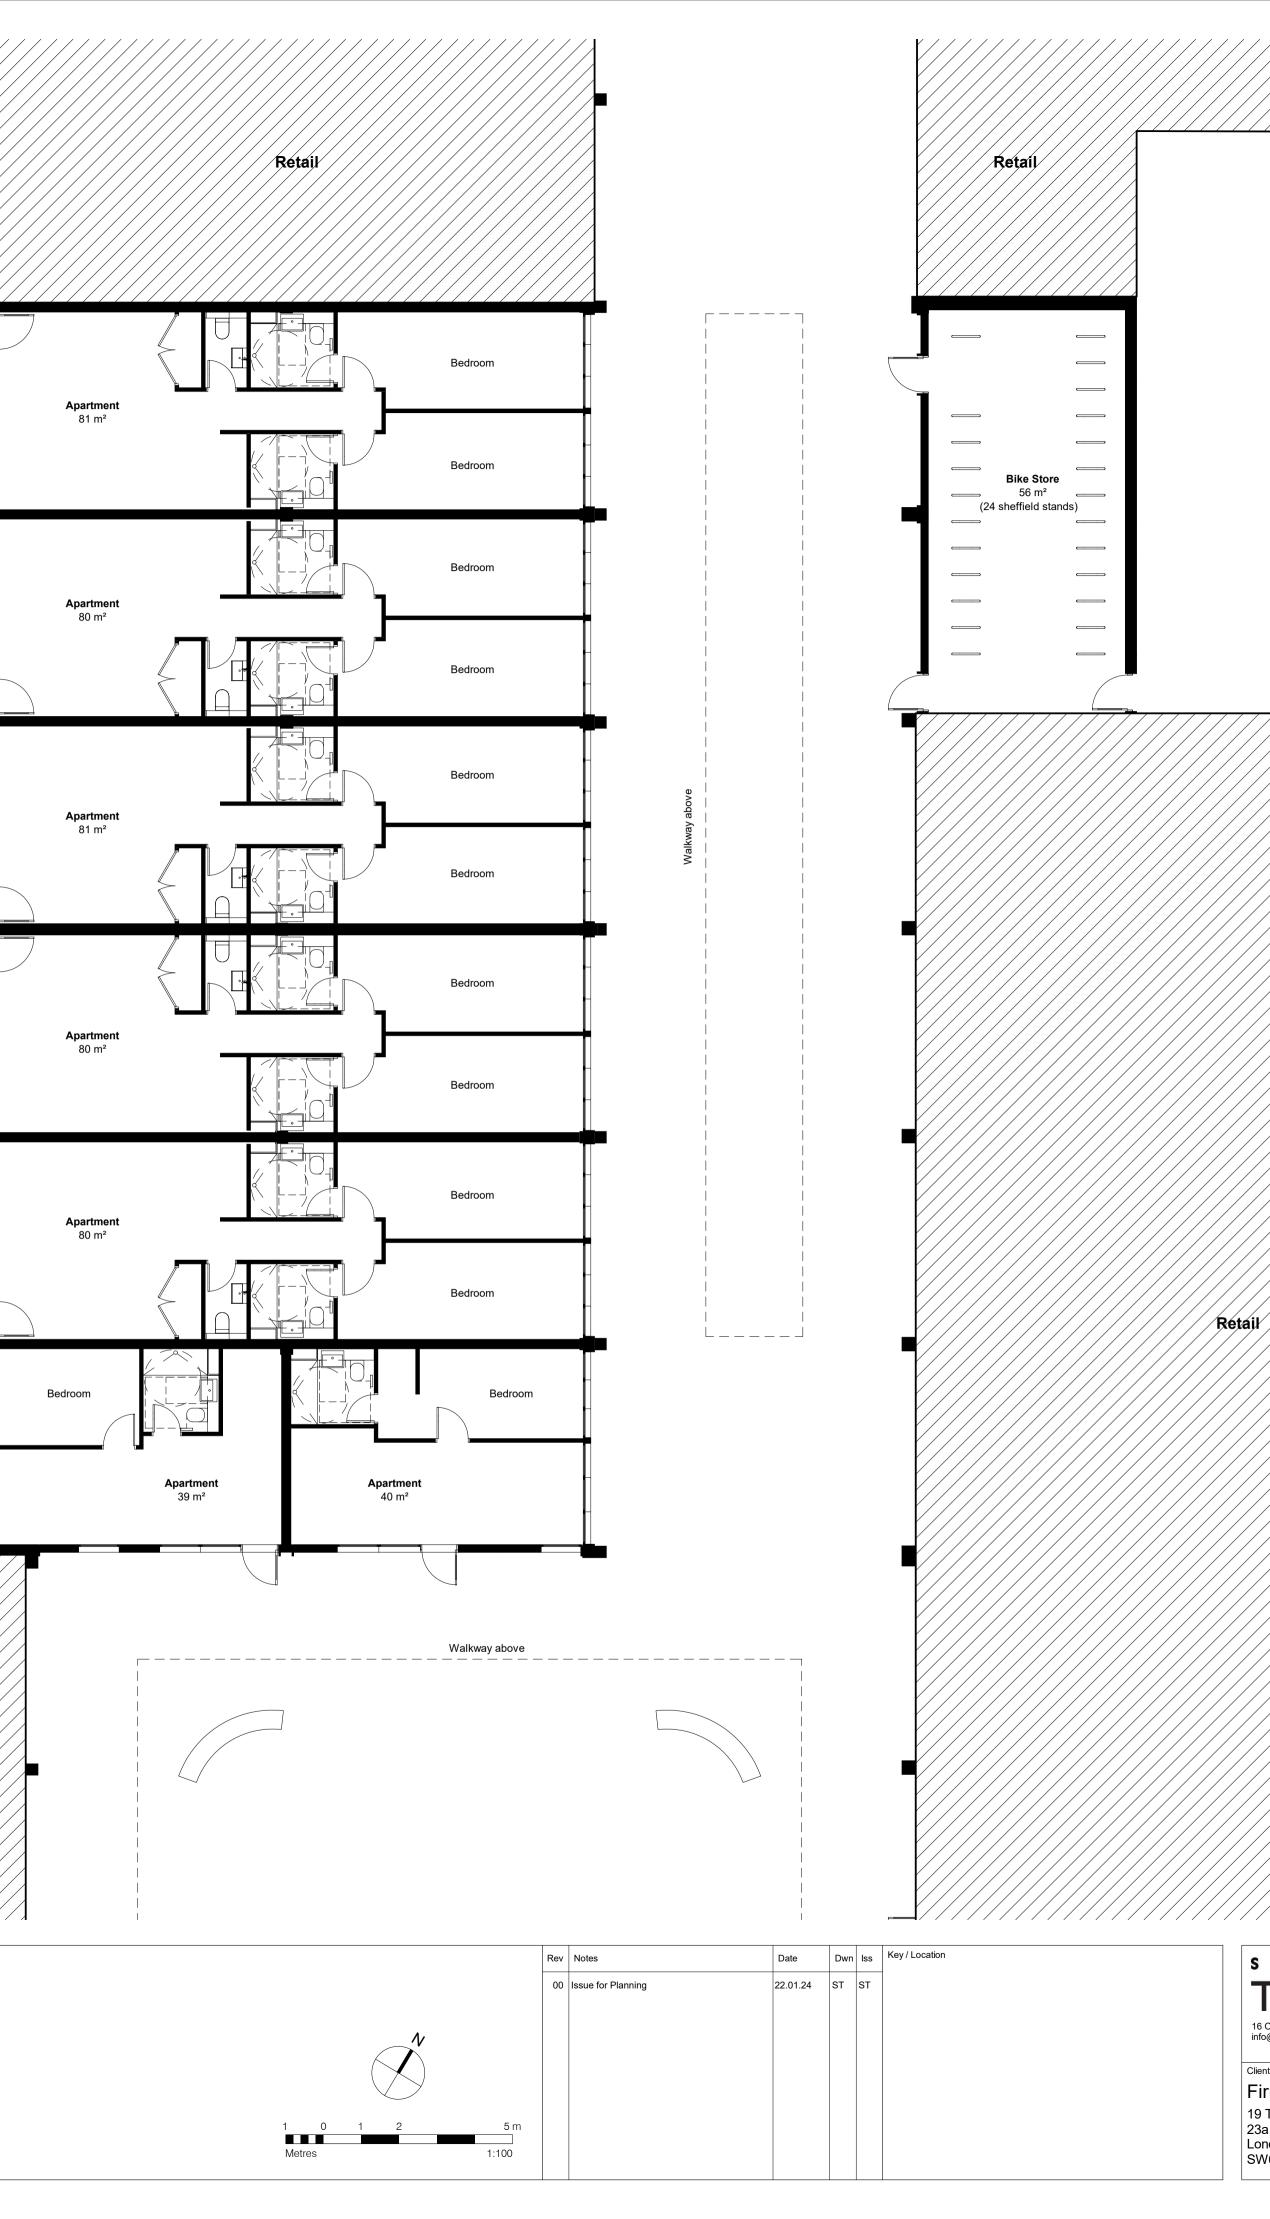

Towards Dalby Avenue

Client Firmstone Consortia One Ltd 19 Talina Centre 23a Bagleys Lane London SW6 2BW

| Project<br>St Cathe         | erine's Place    |          |           |
|-----------------------------|------------------|----------|-----------|
| Drawing Title<br>Proposed C | round Floor Plan |          |           |
| Scale                       |                  | Drawn By | Issued By |
| 1 : 100                     | @ A1             | ST       | ST        |
|                             | FOR PLANN        | IING     | -         |
| Project No.                 | Drawing No.      |          | Revision  |
| 23009                       | A PL PR 180      |          | 00        |