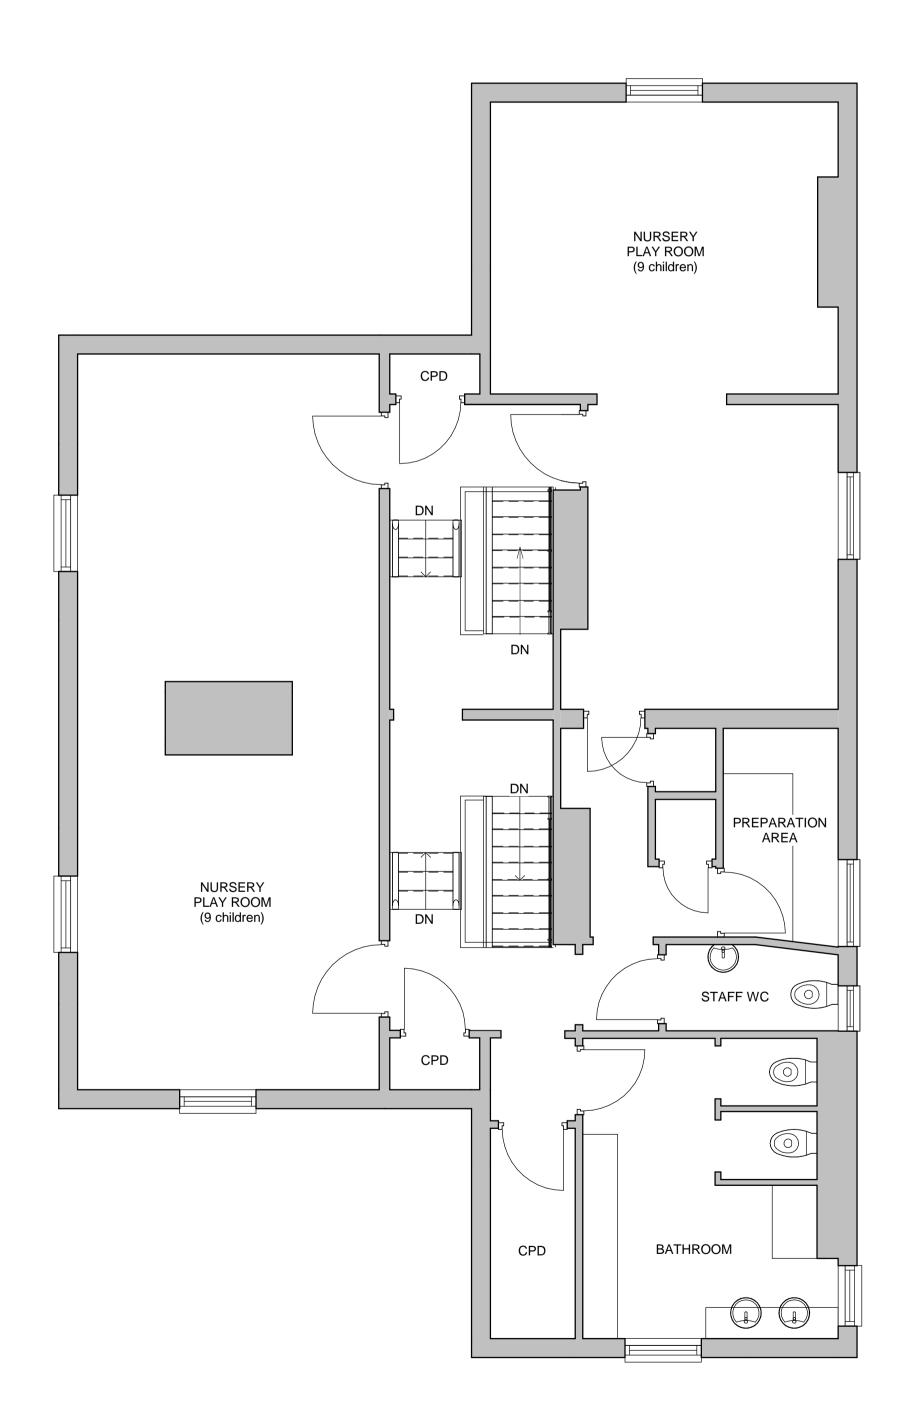

Edge of slabs

2 First Floor 1:50

Copyright of this drawing is vested in the Designer and it must not be copied or reproduced without consent. Only figured dimensions are to be taken from this drawing. All contractors must visit the site and be responsible for taking and checking all dimensions relative to their work. Notify the Designer immediately of any variation between drawings and site conditions.