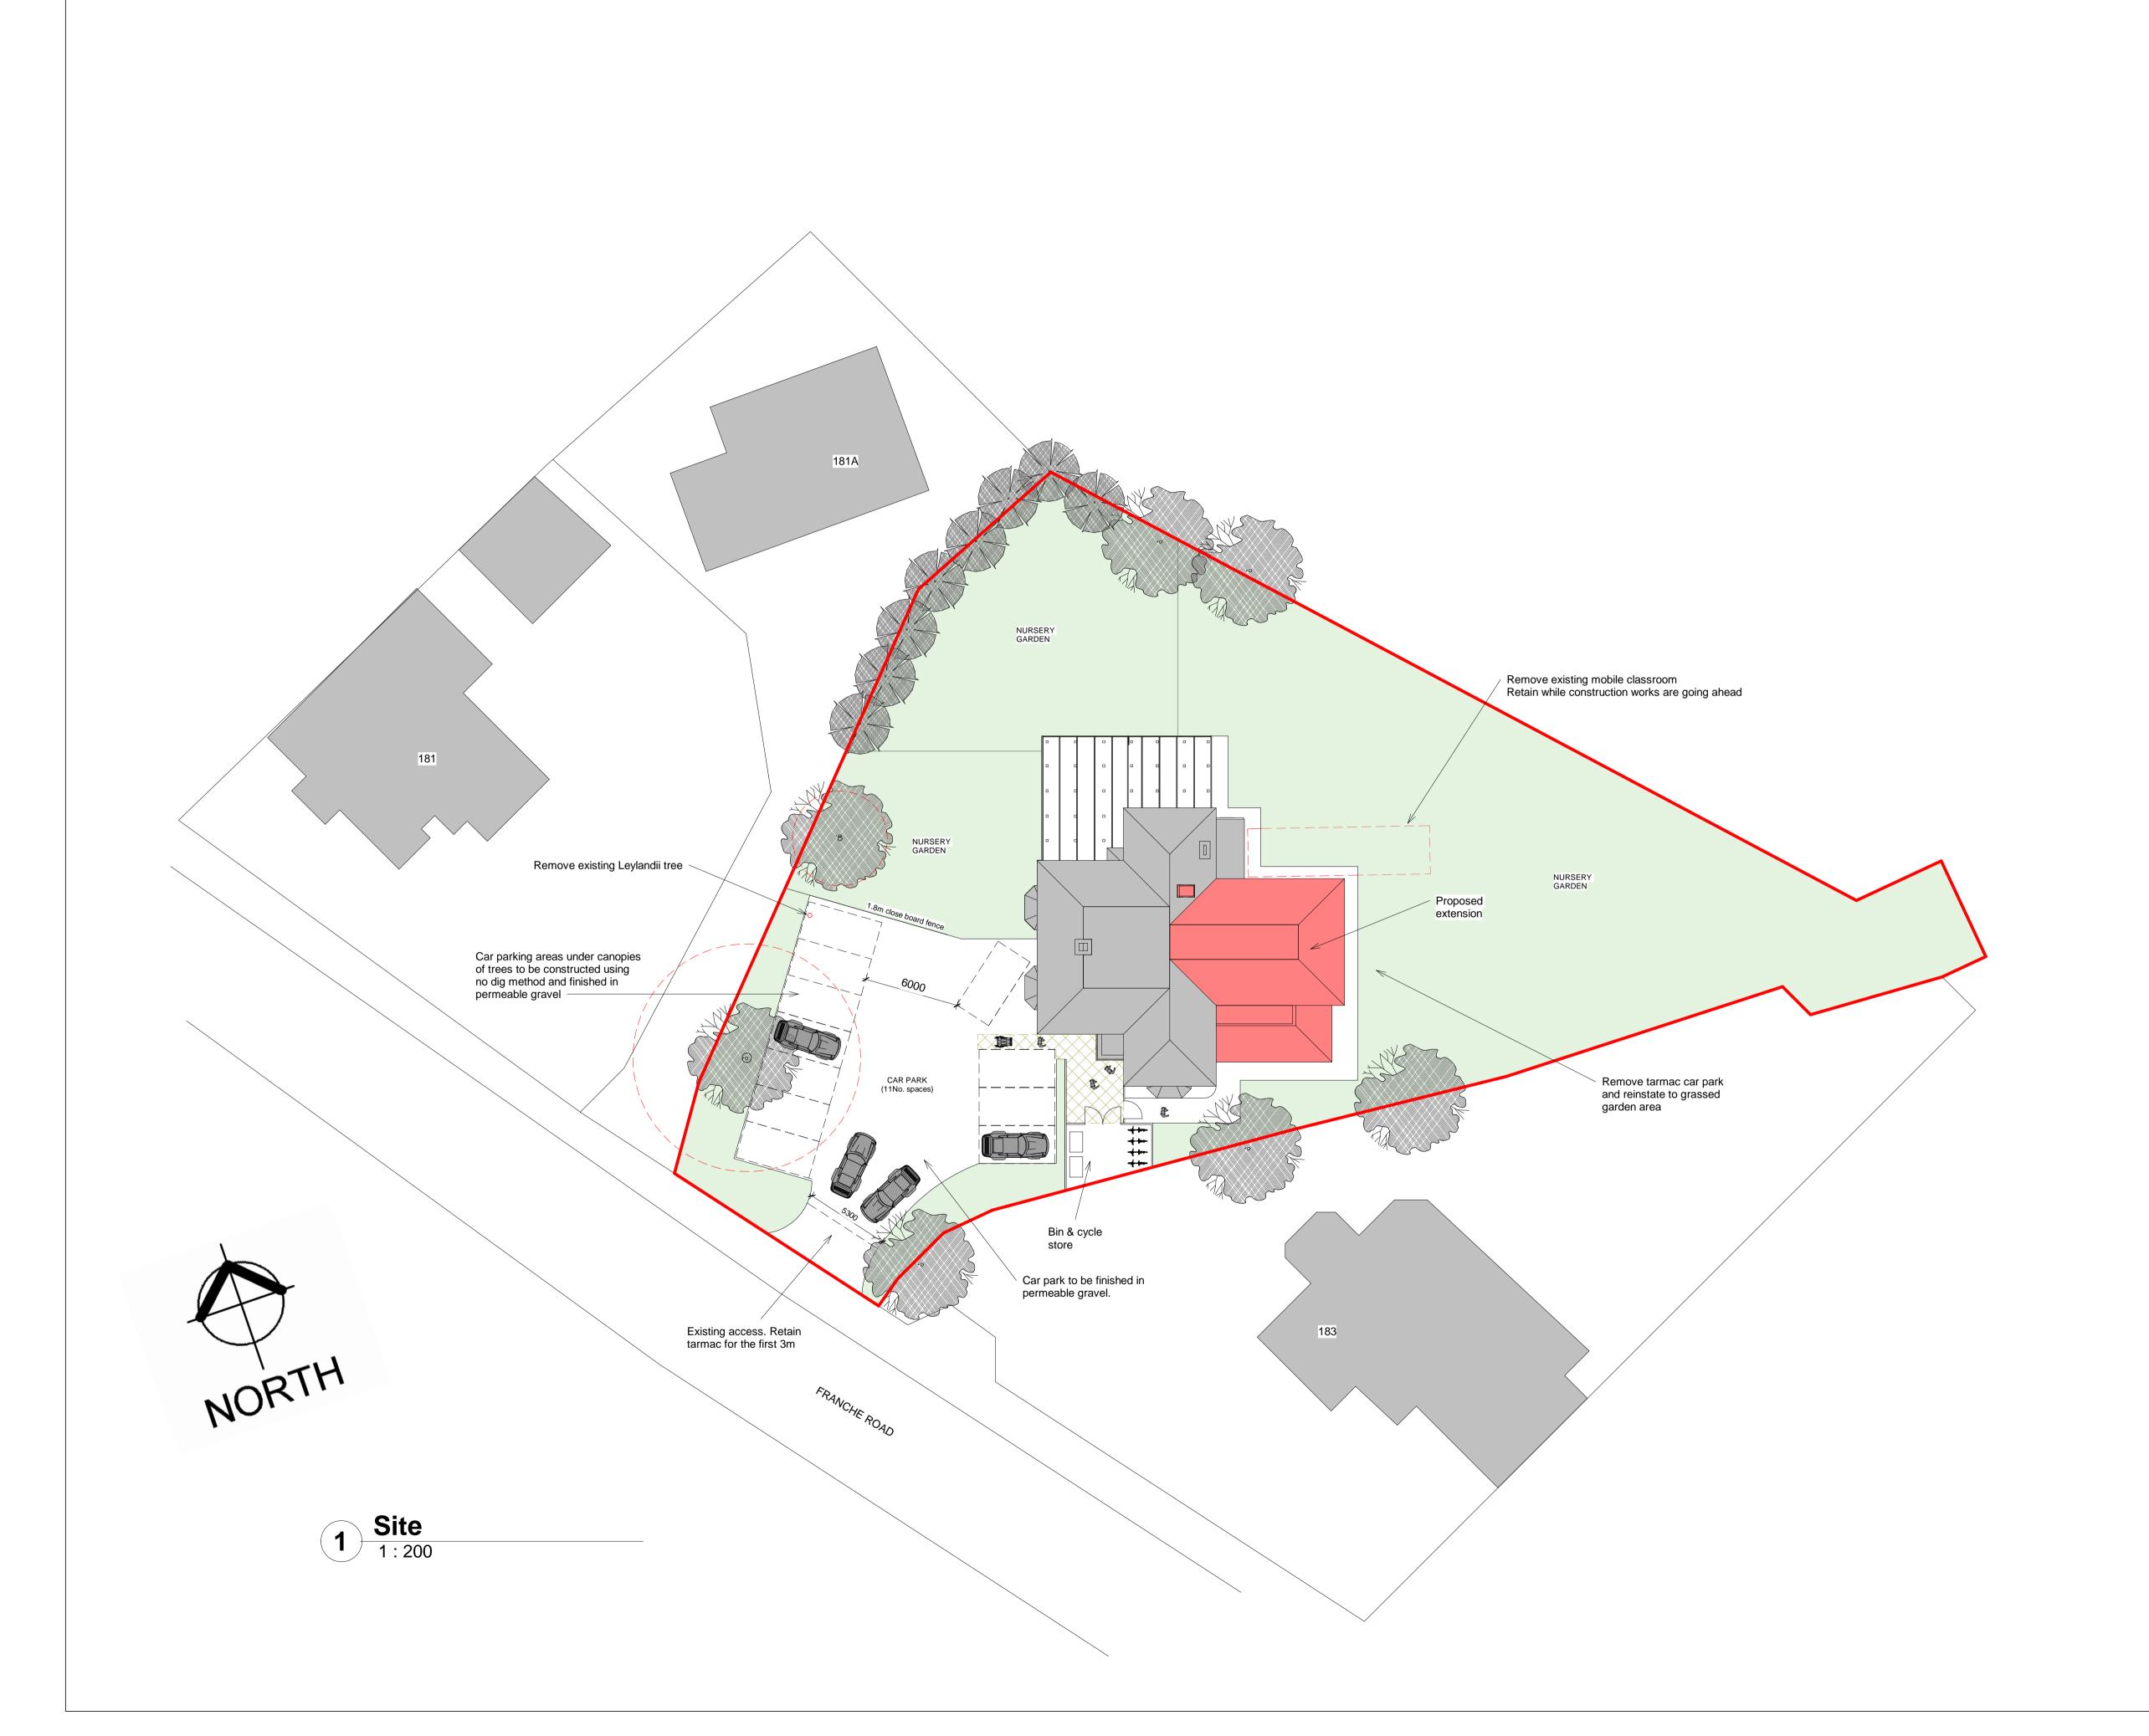

PROJECT

## PROPOSED EXTENSION & ALTERATIONS

TITI

DEERHURST DAY NURSERY, 182 FRANCHE ROAD, KIDDERMINSTER

CLIENT

## DEERHURST DAY NURSERY

| DRAWN BY              | CHECKED BY |  | DATE    |      |
|-----------------------|------------|--|---------|------|
| JG                    | SG         |  | 24/01/2 | 2022 |
| SCALE (@ A1)<br>1:200 |            |  |         |      |
| DRAWING NUMBER        |            |  |         |      |
| 4181-05               |            |  |         |      |