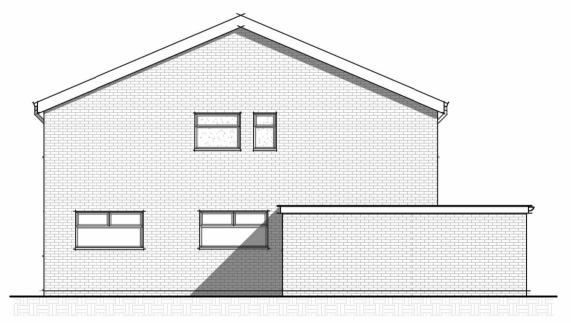

<u>Bedroom</u> <u>Bedroom</u> <u>Bedroom</u> <u>Bedroom</u> <u>Bedroom</u>

Existing First Floor
1:50

Existing Ground Floor
1:50

Existing Front (North) 1:100

Existing Side (East) 1:100

Existing Rear (South)
1:100