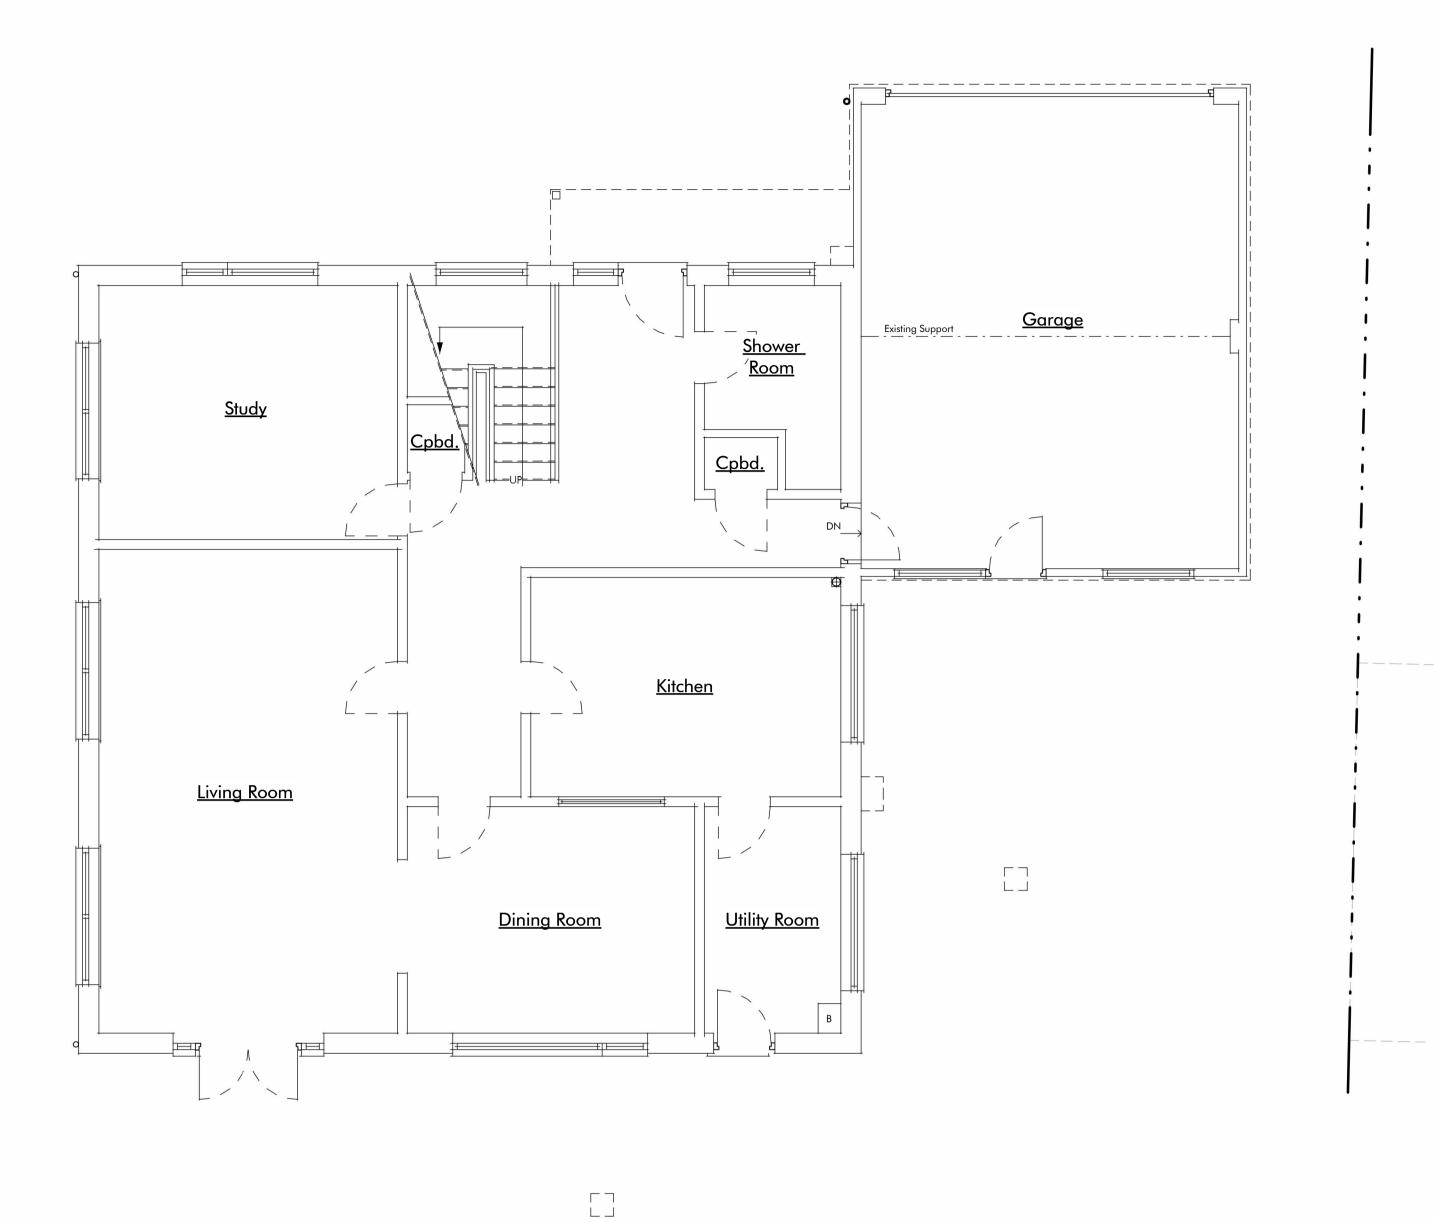

<u>Bedroom</u> <u>Bedroom</u> <u>Bedroom</u> <u>Bedroom</u> <u>Bedroom</u>

Existing First Floor
1:50

Existing Ground Floor
1:50

Existing Front (North) 1:100

Existing Side (East) 1:100

Existing Rear (South)
1:100