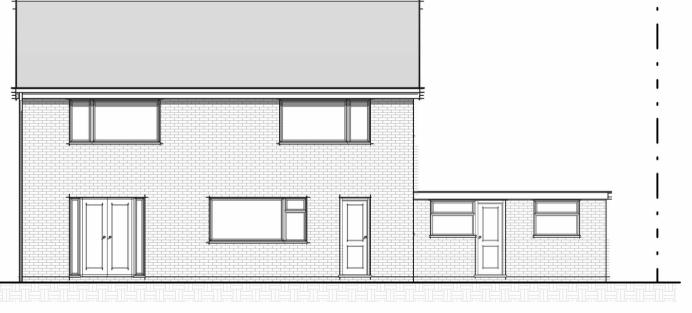

<u>Bedroom</u> <u>Bedroom</u> <u>Bedroom</u> <u>Bedroom</u> <u>Bedroom</u>

Existing First Floor
1:50

Existing Ground Floor
1:50

Existing Front (North) 1:100

Existing Side (East) 1:100

Existing Rear (South)
1:100

Existing Side (West)
1:100

This drawing and the information provided is the property of Thorns Young Architectural and shall not be copied whole, in part, or used for any other purpose without written permission from the company.