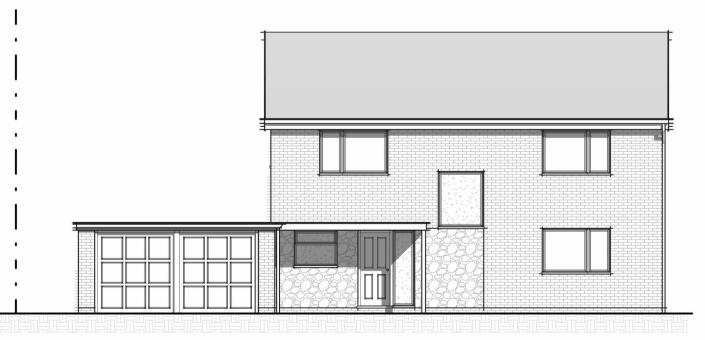

<u>Bedroom</u> <u>Bedroom</u> <u>Bedroom</u> <u>Bedroom</u> <u>Bedroom</u>

Existing First Floor
1:50

Existing Ground Floor
1:50

Existing Front (North) 1:100

Existing Side (East) 1:100

Existing Rear (South)
1:100