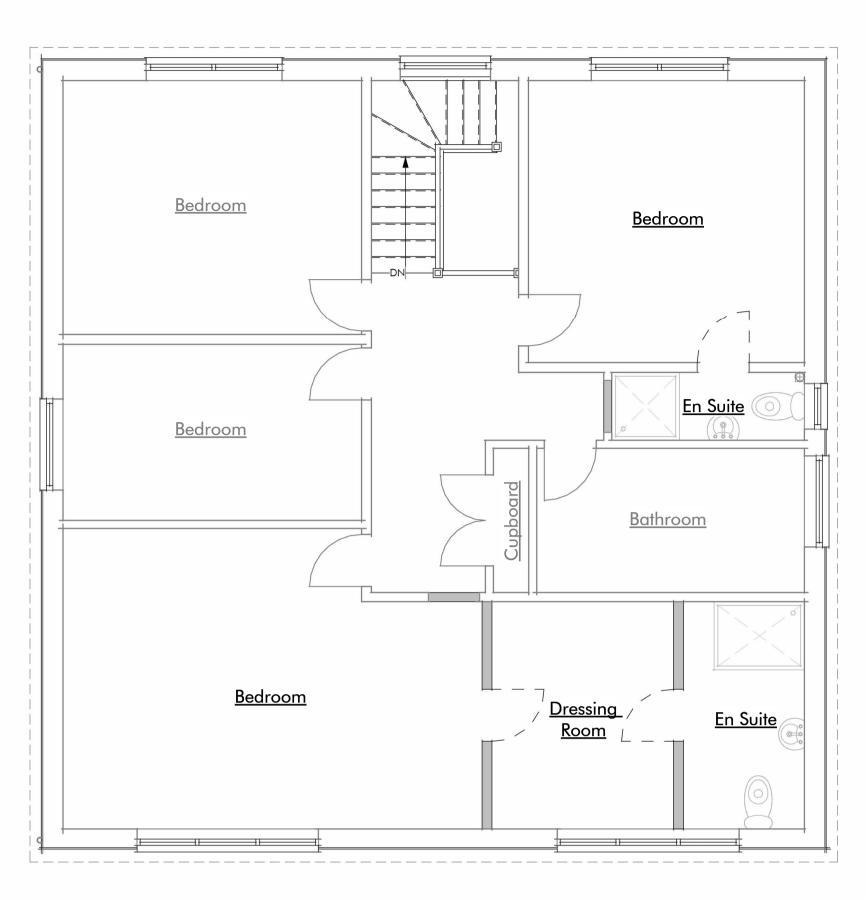

## Proposed First Floor

Proposed Roof Plan
1:100

0 1 2 3 4 5 GRAPHIC SCALE: 1:50 0 1 2 3 4 5 10 GRAPHIC SCALE: 1:100

This drawing and the information provided is the property of Thorns Young Architectural and shall not be copied whole, in part, or used for any other purpose without written permission from the company.