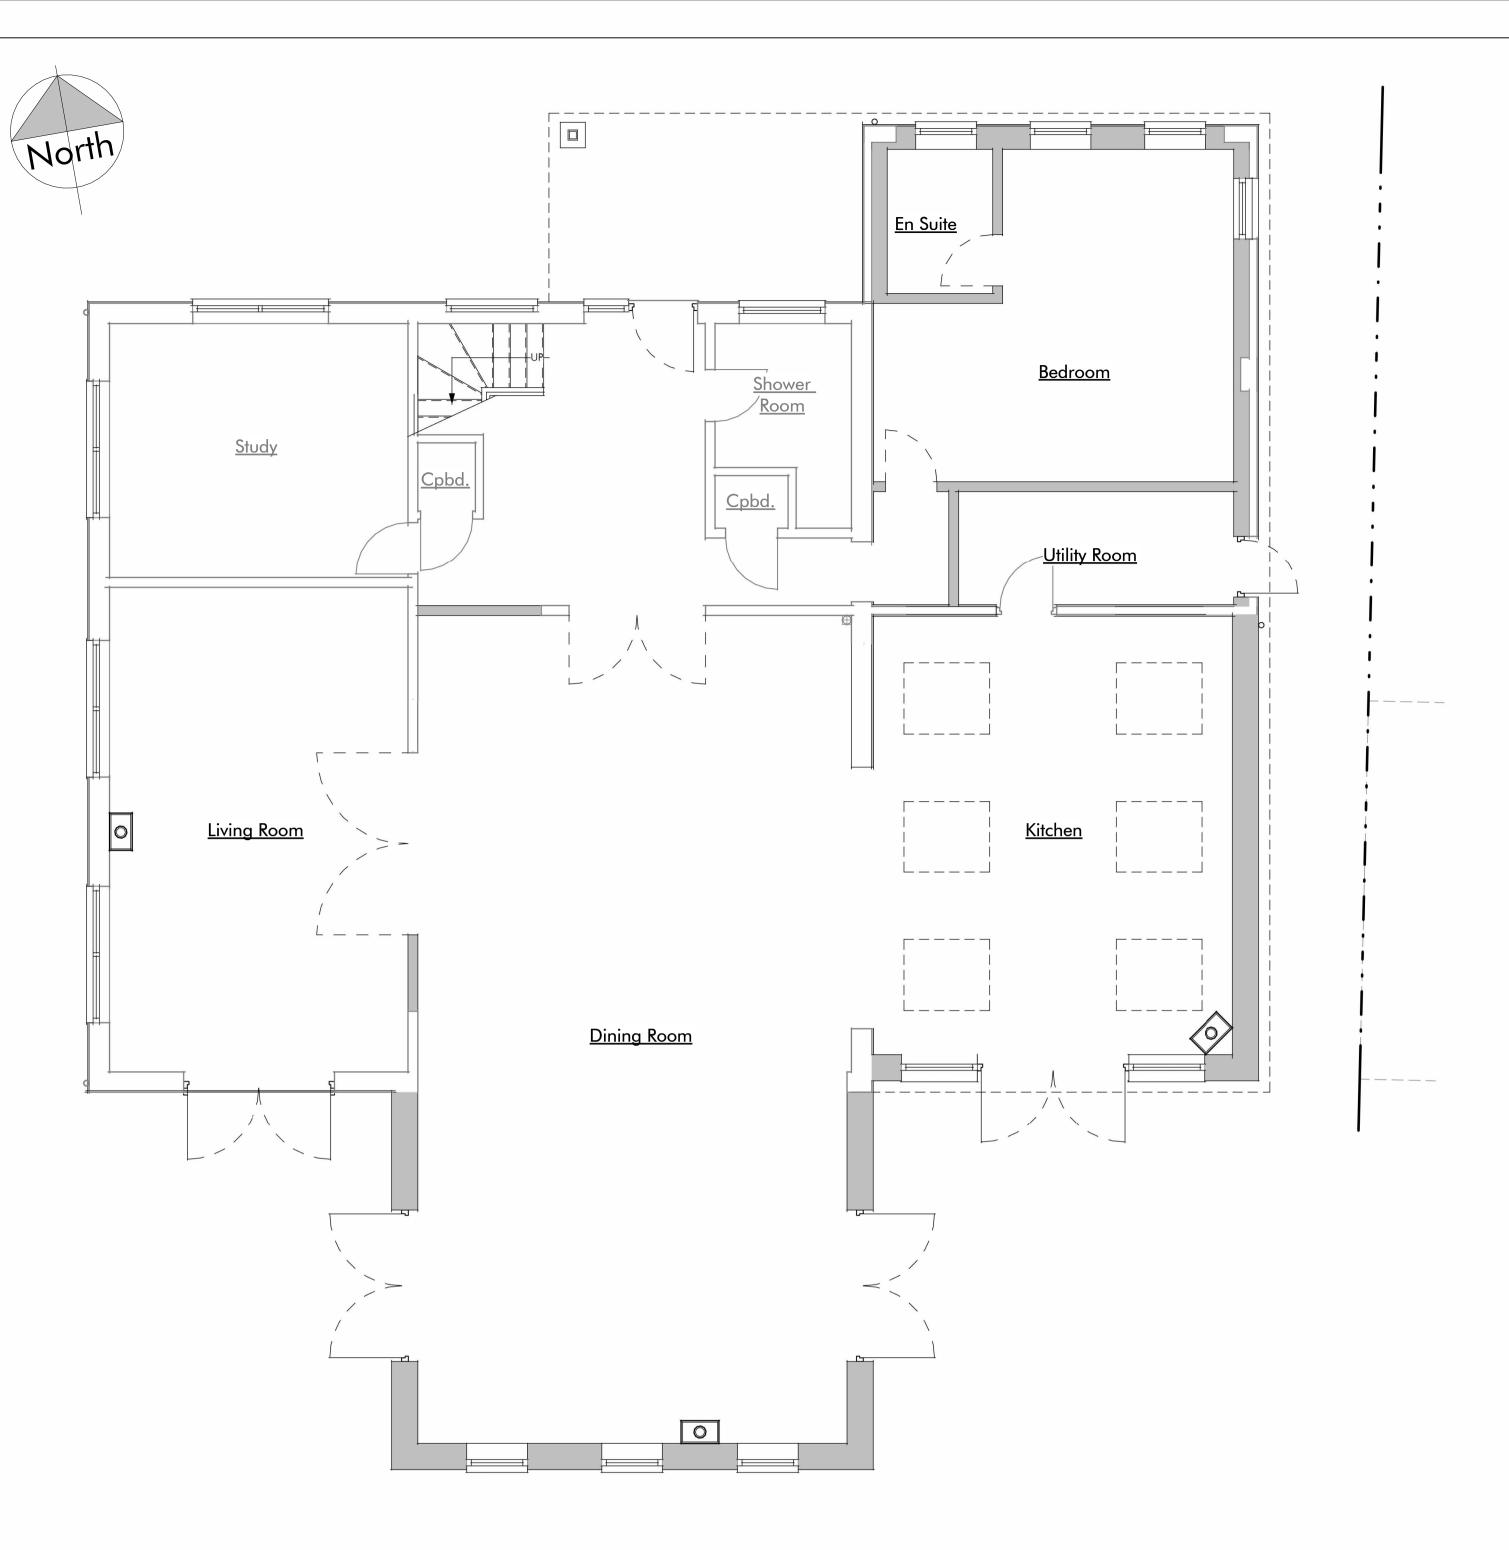

Proposed Ground Floor
1:50



## Proposed First Floor



Proposed Roof Plan
1:100

0 1 2 3 4 5 GRAPHIC SCALE: 1:50 0 1 2 3 4 5 10 GRAPHIC SCALE: 1:100

This drawing and the information provided is the property of Thorns Young Architectural and shall not be copied whole, in part, or used for any other purpose without written permission from the company.

Principle Contractor is to ensure all materials and workmanship complies with Regulation 7 of the Building Regulations whether or not specifically stated on these drawings. It is the Principle Contractors' duty to ensure all works on site are approved by an appointed Building Control body.

Principle Contractor is to ensure dimensions are taken on site before procurement of any materials/work proceeding. Structural members are not to be o