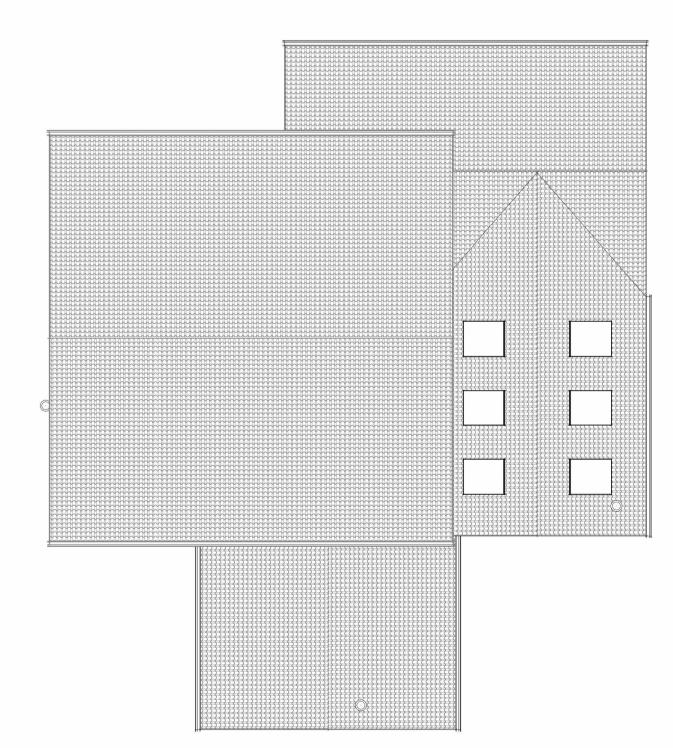

## Proposed First Floor

Proposed Roof Plan
1:100

0 1 2 3 4 5 GRAPHIC SCALE: 1:50 0 1 2 3 4 5 10 GRAPHIC SCALE: 1:100

This drawing and the information provided is the property of Thorns Young Architectural and shall not be copied whole, in part, or used for any other purpose without written permission from the company.