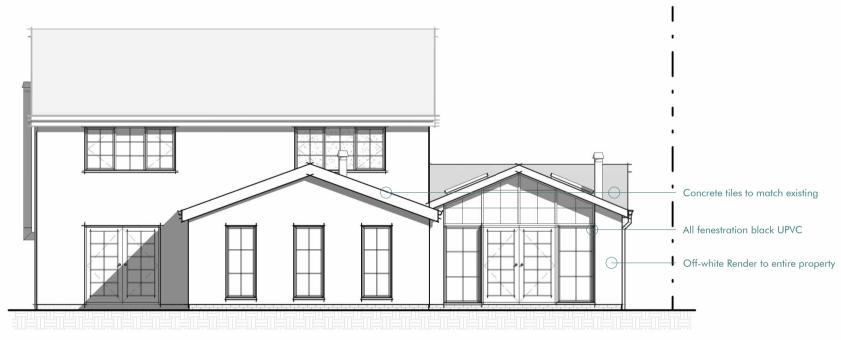

Proposed Front (North)
1:100

Proposed Rear (South)
1:100

Proposed Side (East)

Proposed Side (West)
1:100

Proposed 3D

This drawing and the information provided is the property of Thorns Young Architectural and shall not be copied whole, in part, or used for any other purpose without written permission from the company.