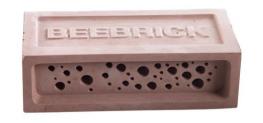

Swift box

Hedgehog highway (1 per boundary fence)

Side Elevation (south)

Side Elevation (north)

**Bed Brick** 

Integrated bat box

All dimensions and setting out to be checked on site prior to commencement of works. Any discrepancies to be reported. Written dimensions to be used in preference over scaled dimensions. See structural engineers calculations for all steelwork details.