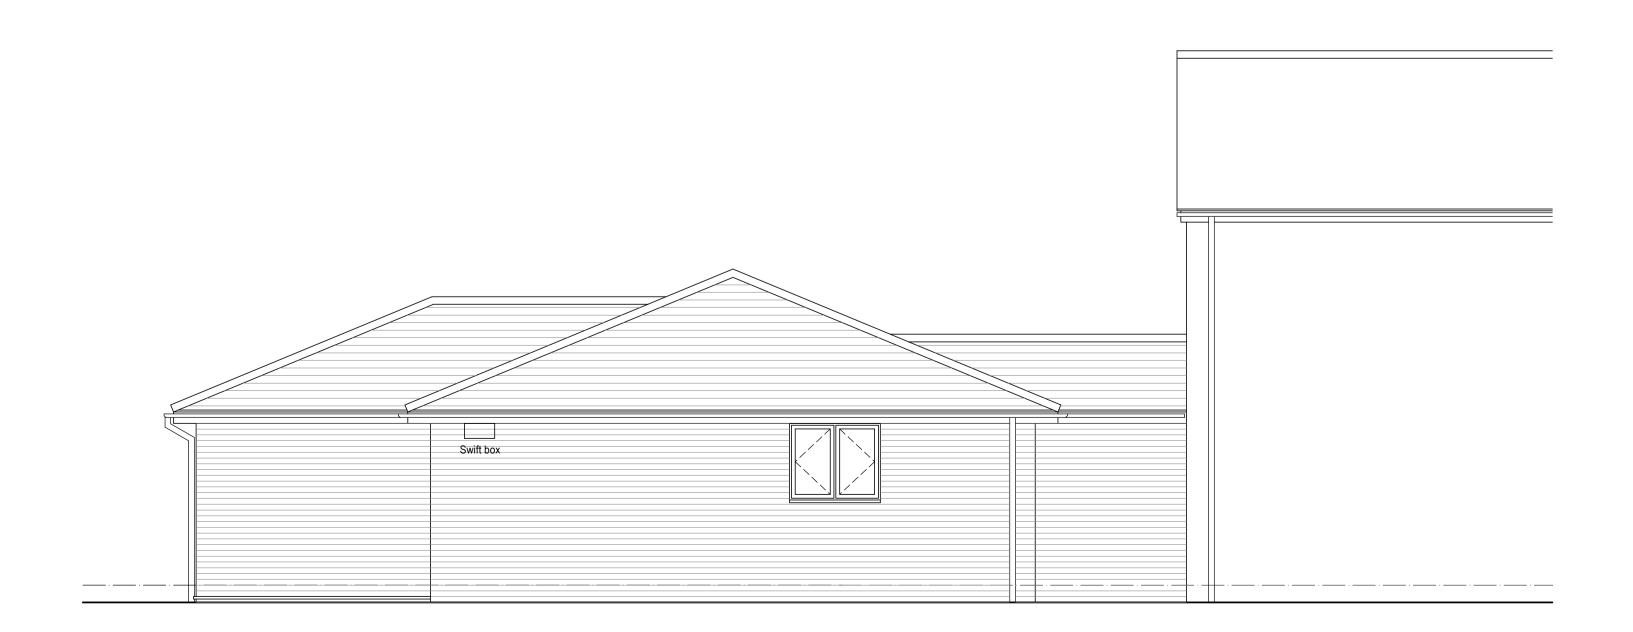

Swift box

Hedgehog highway (1 per boundary fence)

Side Elevation (south)

Side Elevation (north)

**Bed Brick** 

Integrated bat box

All dimensions and setting out to be checked on site prior to commencement of works. Any discrepancies to be reported. Written dimensions to be used in preference over scaled dimensions. See structural engineers calculations for all steelwork details.