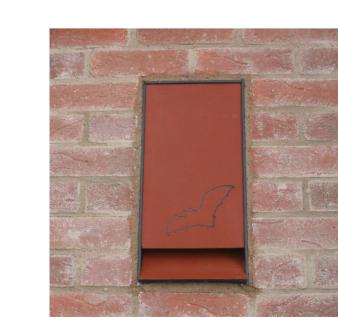

Swift box

Hedgehog highway (1 per boundary fence)

Side Elevation (south)

Side Elevation (north)

**Bed Brick** 

Integrated bat box

All dimensions and setting out to be checked on site prior to commencement of works. Any discrepancies to be reported. Written dimensions to be used in preference over scaled dimensions. See structural engineers calculations for all steelwork details.