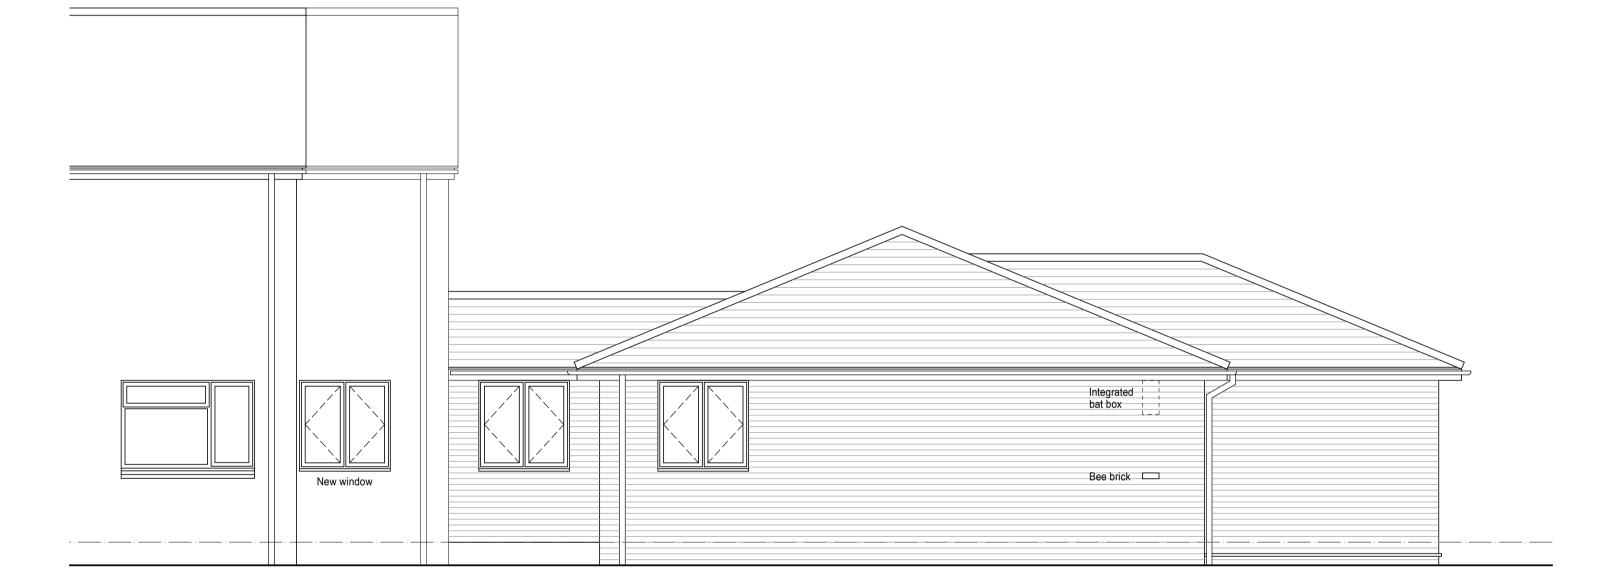

Swift box

Hedgehog highway (1 per boundary fence)

Side Elevation (south)

Side Elevation (north)

**Bed Brick** 

Integrated bat box

All dimensions and setting out to be checked on site prior to commencement of works. Any discrepancies to be reported. Written dimensions to be used in preference over scaled dimensions. See structural engineers calculations for all steelwork details.