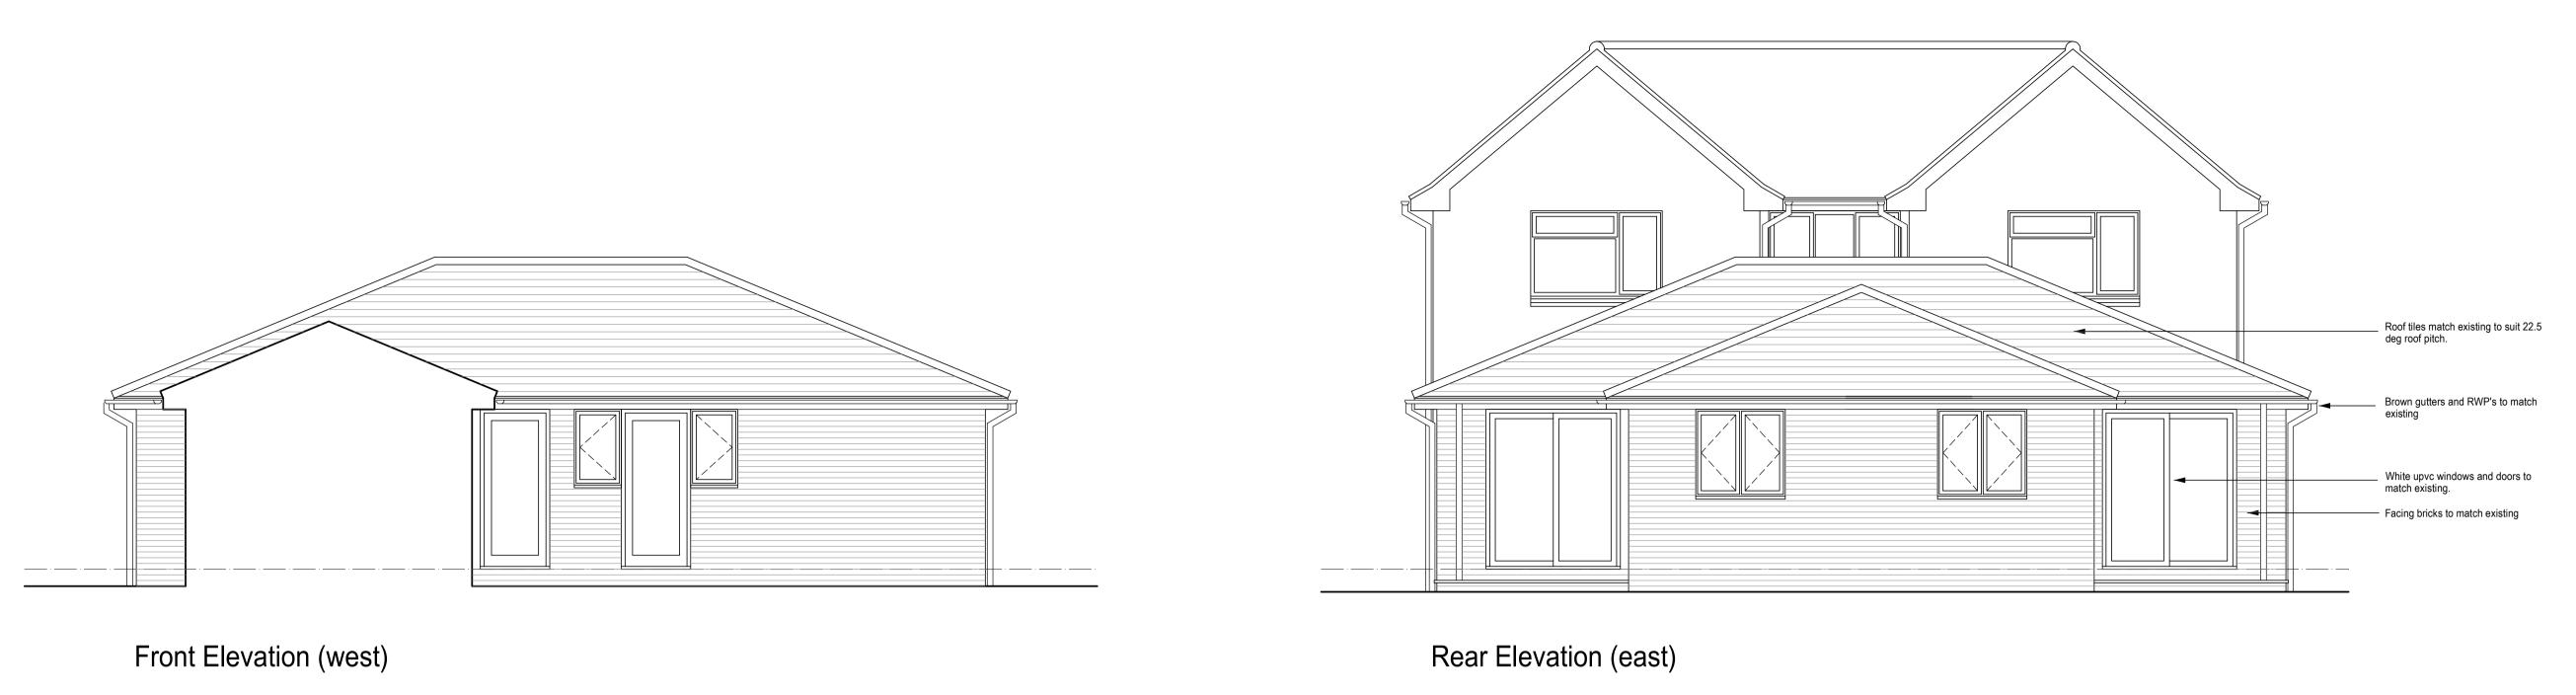

07753 827008 matt@mwtarchitecture.co.uk www.mwtarchitecture.co.uk

4 Ashford Close Aylesbury Bucks HP21 9TW

Drawing Elevations

Project Name and Address Proposed extension to form 2 flats 108 Churchway Haddenham

Client Mr J Munday Drawing number December 2023 23/0364/06 Scale 1:50 (A1) Rev A