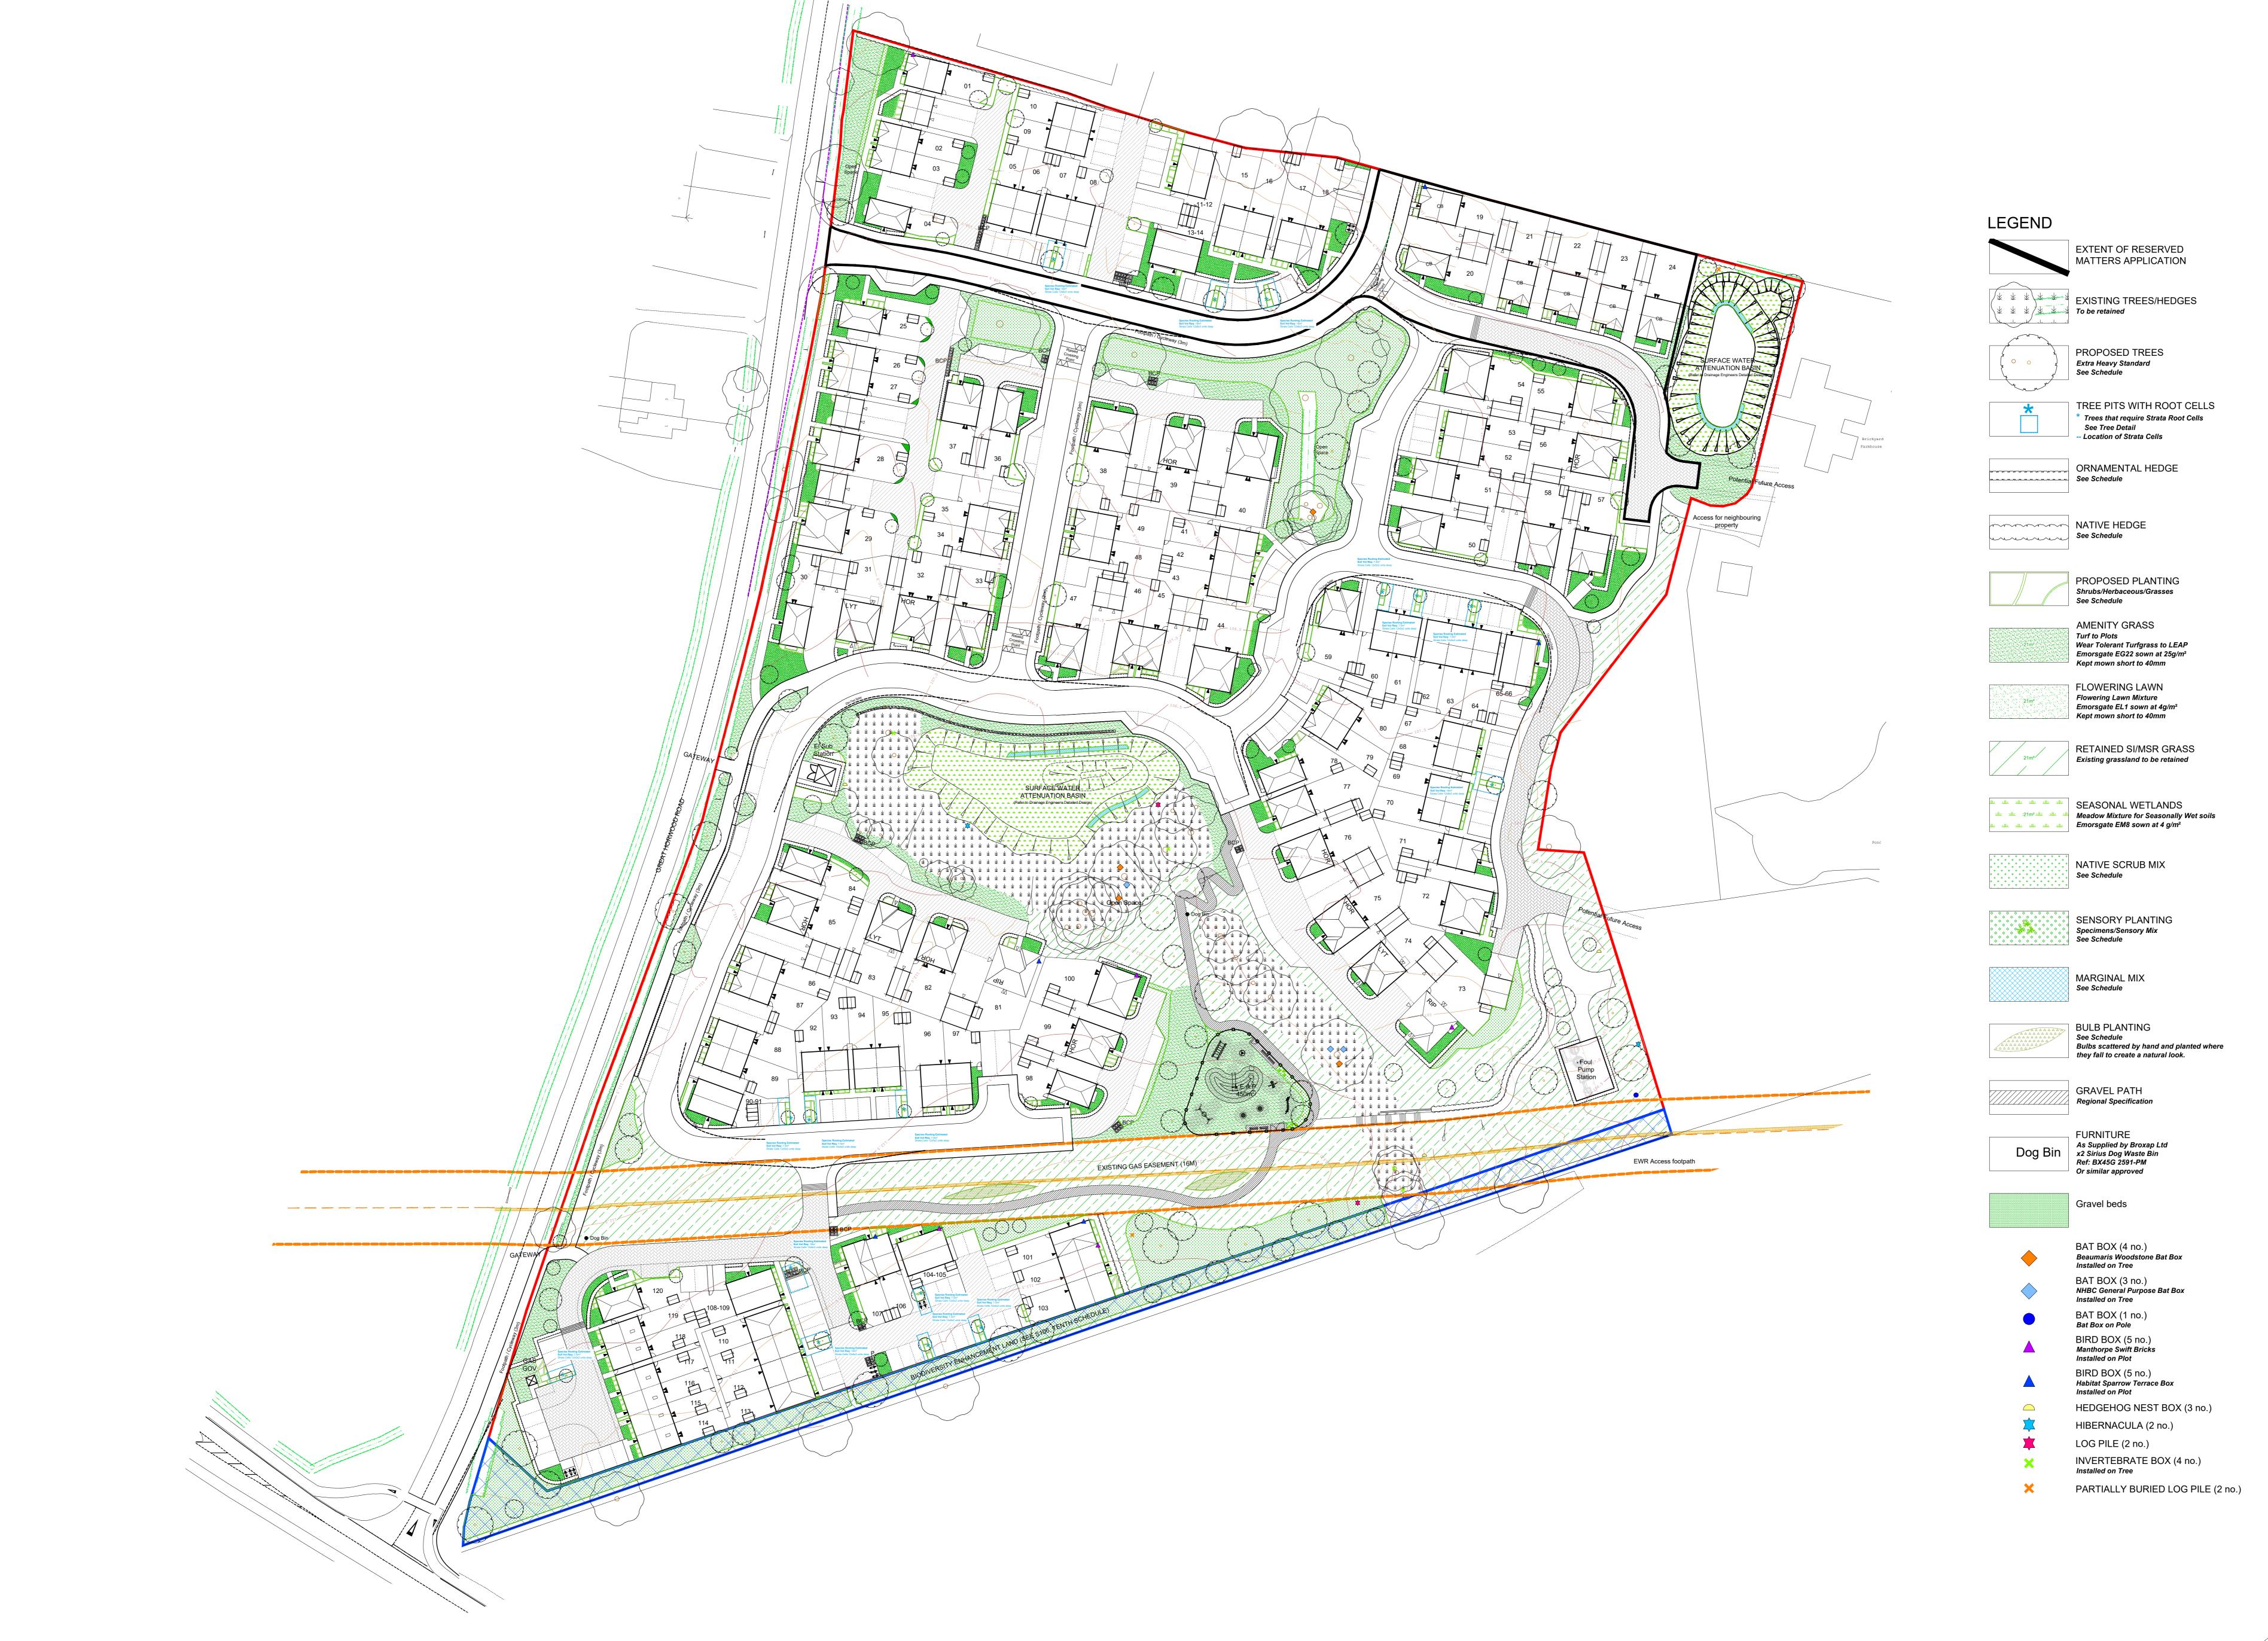

WINSLOW - OLD BRICKYARD FARM

following landscape comments.
Landscaping updated to the latest layout (V).
Path added to south of layout.

Landscaping updated to the latest layout (W).
Landscaping updated to the latest layout (W).
Latest layout added and landscaping revised.
Ecological enhancements added.
RM application denoted
Updated following landscaping comments.
8 trees added to the EWR land and native hedgerow added alongside southern POS path.

Winslow - Old Brickyard
Farm

Title. Site Landscaping
Overall Plan

Scale. 1:500 @A0

Drawn. LP

Landscaping updated to the latest layout (U) and 19/01/23

THIS DRAWING AND THE BUILDING WORKS DEPICTED ARE THE COPYRIGHT OF J.S.BLOOR (SERVICES) LIMITED AND MAY NOT BE REPRODUCED OR AMENDED EXCEPT BY WRITTEN PERMISSION. NO LIABILITY WILL BE ACCEPTED FOR AMENDMENTS MADE BY OTHER PERSONS