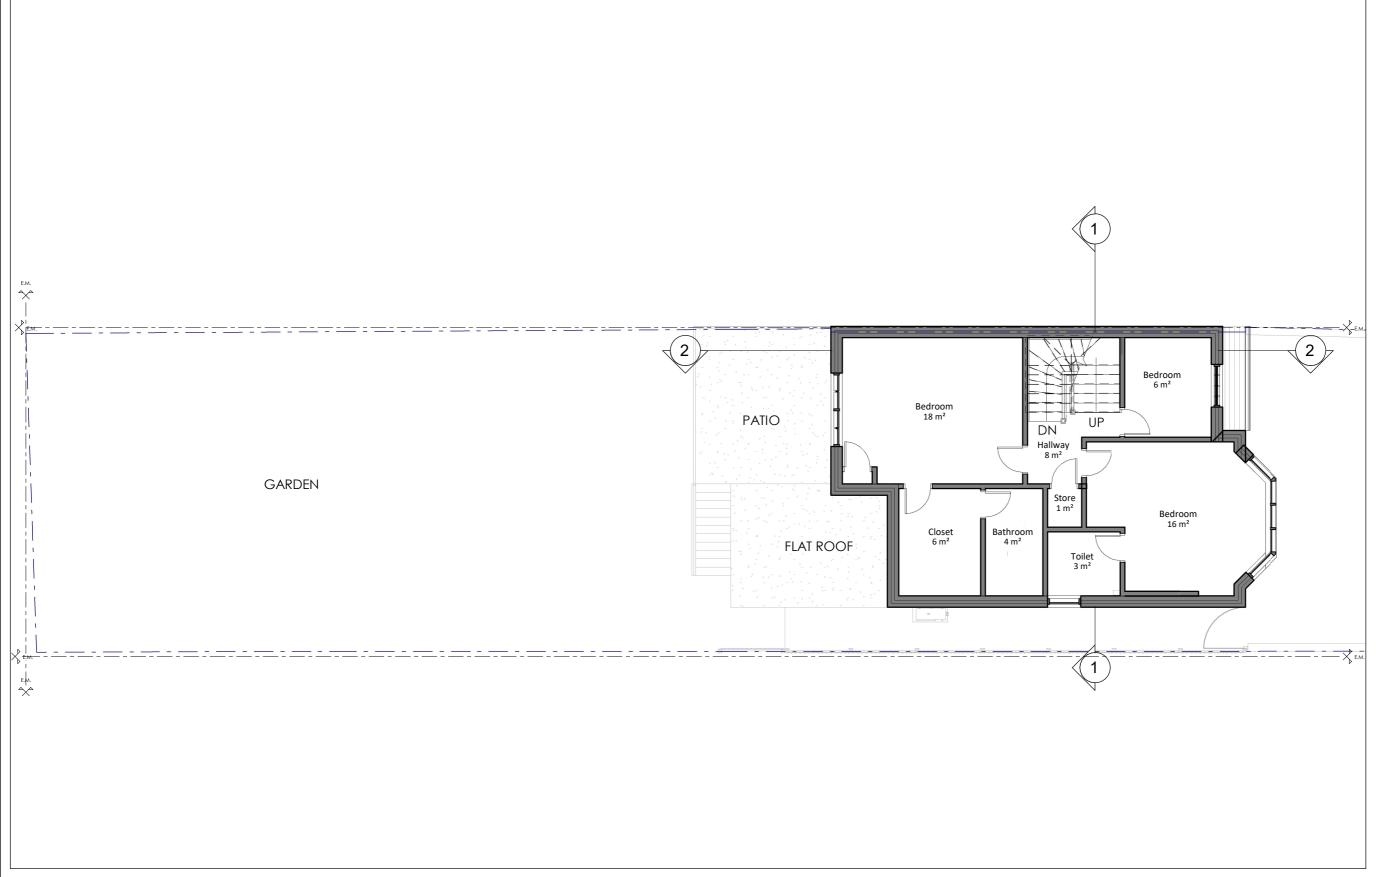

This drawing and design are copyright of Planning Dimensions LTD

Rev Date Description

GIA Floor Area : 61.8 m<sup>2</sup>

## **Drawing Description**

Existing First Floor

-

11/02/2024

info@pdimensions.co.uk www.pdimensions.co.uk 0208 076 9300

Unit 7 Hawthorn Business Park 165 Granville Road NW2 2AZ London

Project No