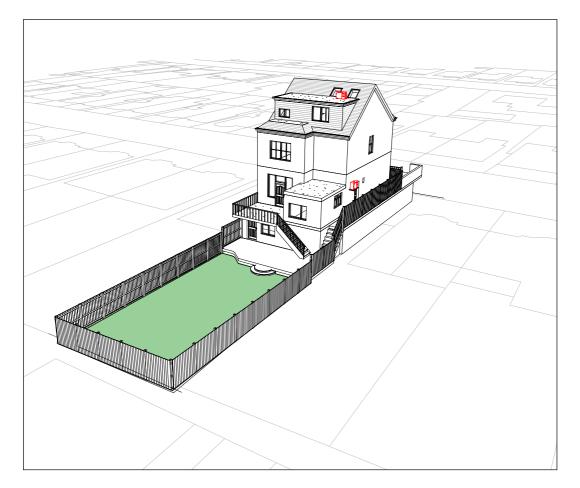

3D View 1



# AC UNIT SPECIFIATIONS

| BRAND          | FUJITSU                      |           |                            | UNIT    |
|----------------|------------------------------|-----------|----------------------------|---------|
| MODEL NO.      | ASYG24KMTA                   |           |                            |         |
| POWER SOURCE   | SINGLE - PHASE , ~230V, 50Hz |           |                            |         |
| CAPACITY       | COOLING/ UK TOTAL/ SENSIBLE  |           | 7.1 (0.9-8.0) / 6.7 / 4.93 | kW      |
|                | HEATING                      |           | 8.0 (0.9-10.6)             | kW      |
| SOUND PRESSURE | INDOOR (COOLING)             | H/M/L/Q   | 49/40/35/29                | _       |
|                | INDOOR (HEATING)             | H/M