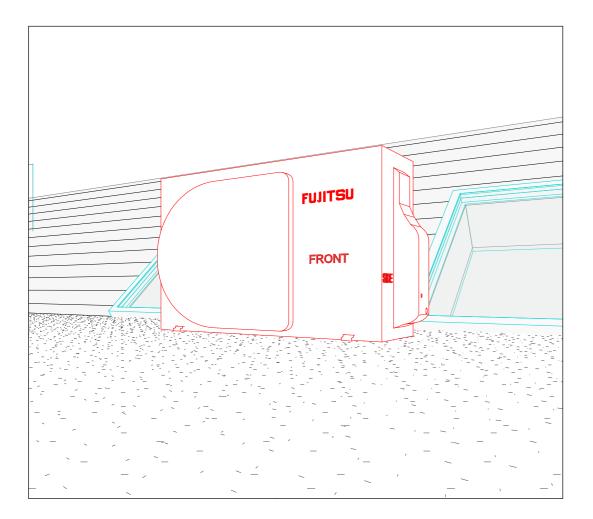

# AC UNIT SPECIFIATIONS

| BRAND          | FUJITSU                      |           |                            | UNIT    |
|----------------|------------------------------|-----------|----------------------------|---------|
| MODEL NO.      | ASYG24KMTA                   |           |                            |         |
| POWER SOURCE   | SINGLE - PHASE , ~230V, 50Hz |           |                            |         |
| CAPACITY       | COOLING/ UK TOTAL/ SENSIBLE  |           | 7.1 (0.9-8.0) / 6.7 / 4.93 | kW      |
|                | HEATING                      |           | 8.0 (0.9-10.6)             | kW      |
| SOUND PRESSURE | INDOOR (COOLING)             | H/M/L/Q   | 49/40/35/29                | _       |
|                | INDOOR (HEATING)             | H/M/L/Q   | 49/40/35/29                |         |
|                | OUTDOOR (COOLING/HEATING)    | HIGH      | 54/52                      | dB      |
| SOUND POWER    | INDOOR (COOLING/HEATING)     | HIGH      | 65/65                      | _       |
|                | OUTDOOR (COOLING/HEATING)    | HIGH      | 67/66                      |         |
| AIRFLOW RATE   | INDOOR/OUTDOOR (COOLING)     | HIGH      | 1,170/3,240                | — m³/h  |
|                | INDOOR/OUTDOOR (HEATING)     | HIGH      | 1,170/2,820                |         |
| DIMENSIONS     | INDOOR                       | H x W x D | 280 x 980 x 240            | mm      |
|                | OUTDOOR                      | H x W x D | 716 x 820 x 315            |         |
| WEIGHT -       | INDOOR                       |           | 12.5                       | - kg(lb |
|                | OUTDOOR                      |           | 42 (93)                    |         |