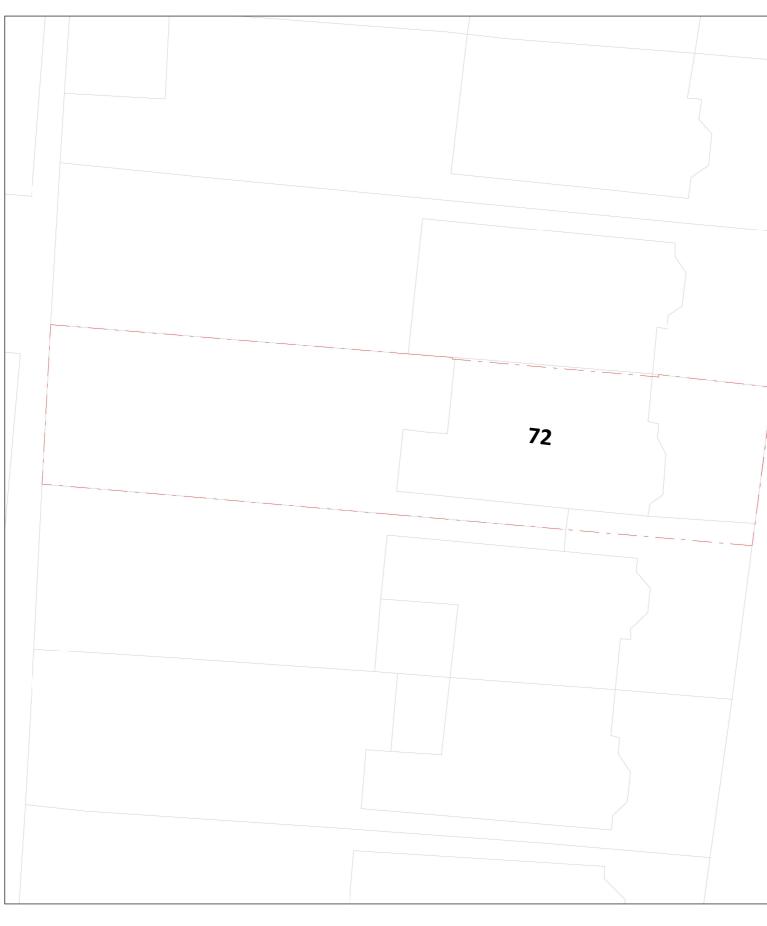

## Boundry Line

Site Area : 322.1 m<sup>2</sup>

## Project Title

72 Stanhope Ave, London N3 3NA