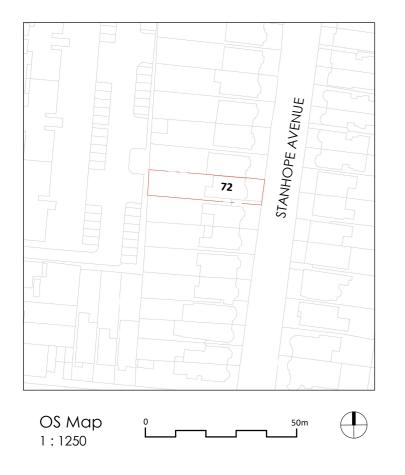

#### **Drawing Description**

Pre - Existing Location Plan OS Map

Scale (@ A3)

## Project Title

72 Stanhope Ave, London N3 3NA

## Boundry Line

Site Area : 322.1 m<sup>2</sup>