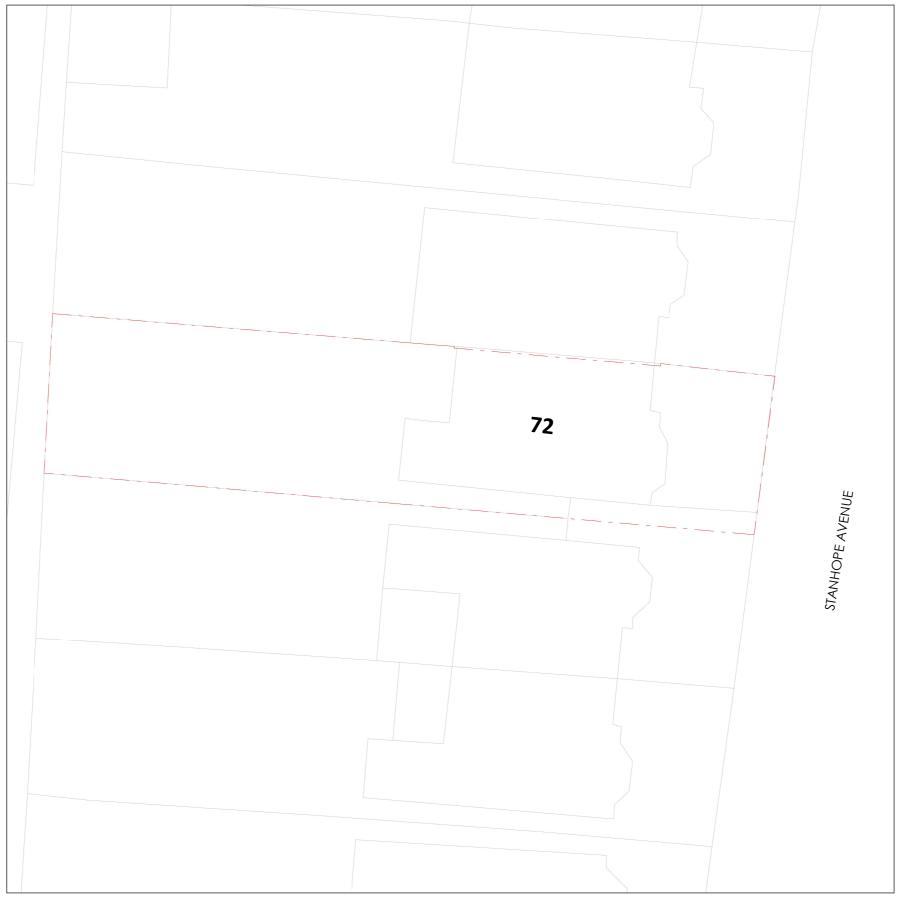

Date Descr

**Boundry Line** 

Site Area: 322.1 m<sup>2</sup>

Project Title

72 Stanhope Ave, London N3 3NA

**Drawing Description** 

Existing Location Plan
OS Map

Scale (@ A3)