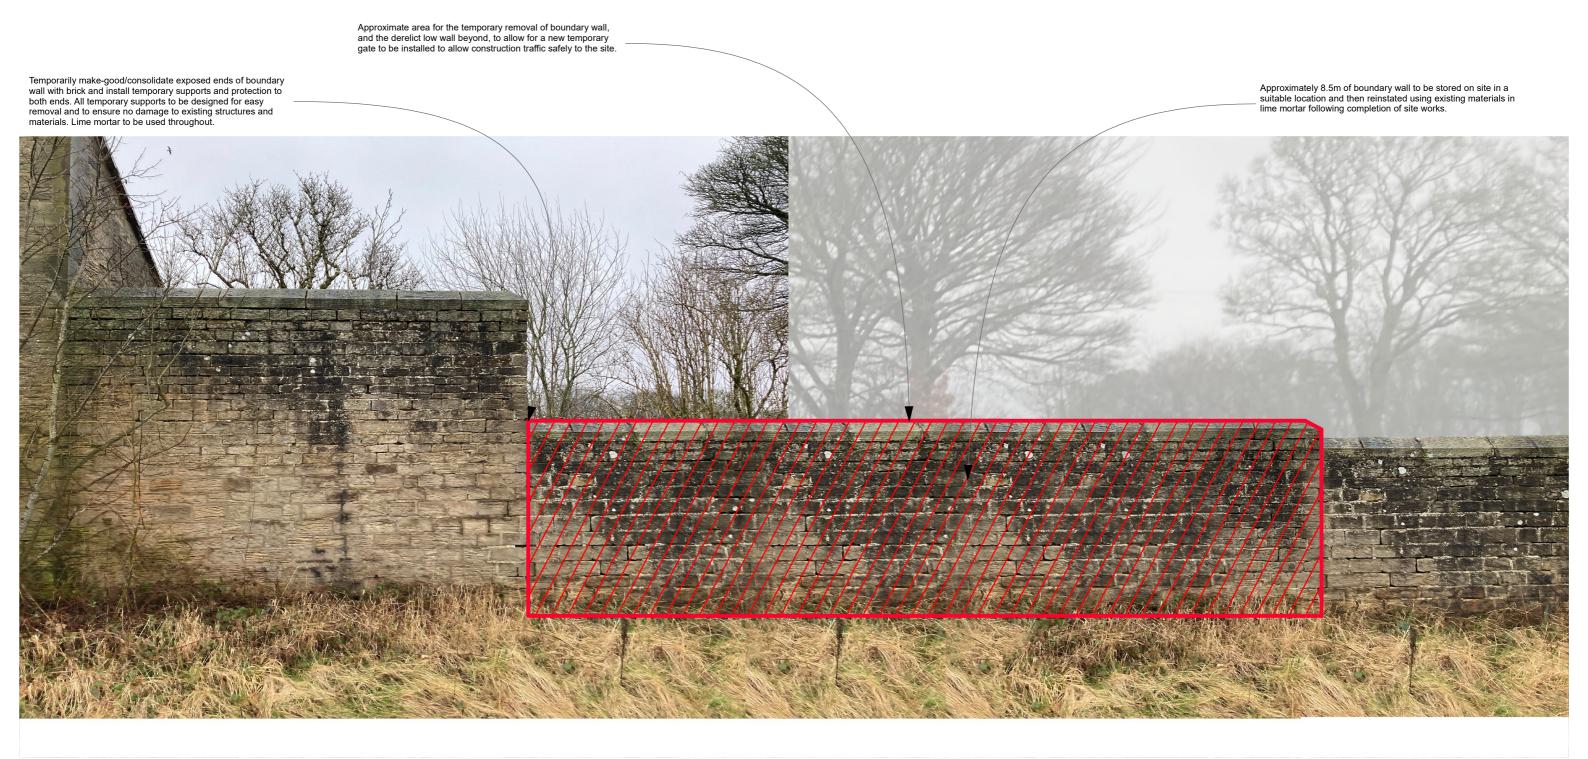

/// Indicative area of temporary removal

Do not scale from drawing. Dimensions are to be checked onsite.

| Revision Date | Note Init | al                                               |                                                                           |
|---------------|-----------|--------------------------------------------------|---------------------------------------------------------------------------|
|               |           | PROJECT USHAW JUNIOR HOUSE                       | CROSBY                                                                    |
|               |           | TITLE Elevation - Temporary Removal              | GRANGER                                                                   |
|               |           | STATUS PLANNING                                  | O GRANGER                                                                 |
|               |           | DRAWING NUMBER 313_A(05)001 REVISION SCALE 1:100 | L O ARCHITECTS                                                            |
|               |           | DRAWN BY CHECKED BY DATE 22/02/2024              | The Fellside Centre, Low Fellside, Kendal, LA9 4NH T + 44 (0) 1539 555300 |