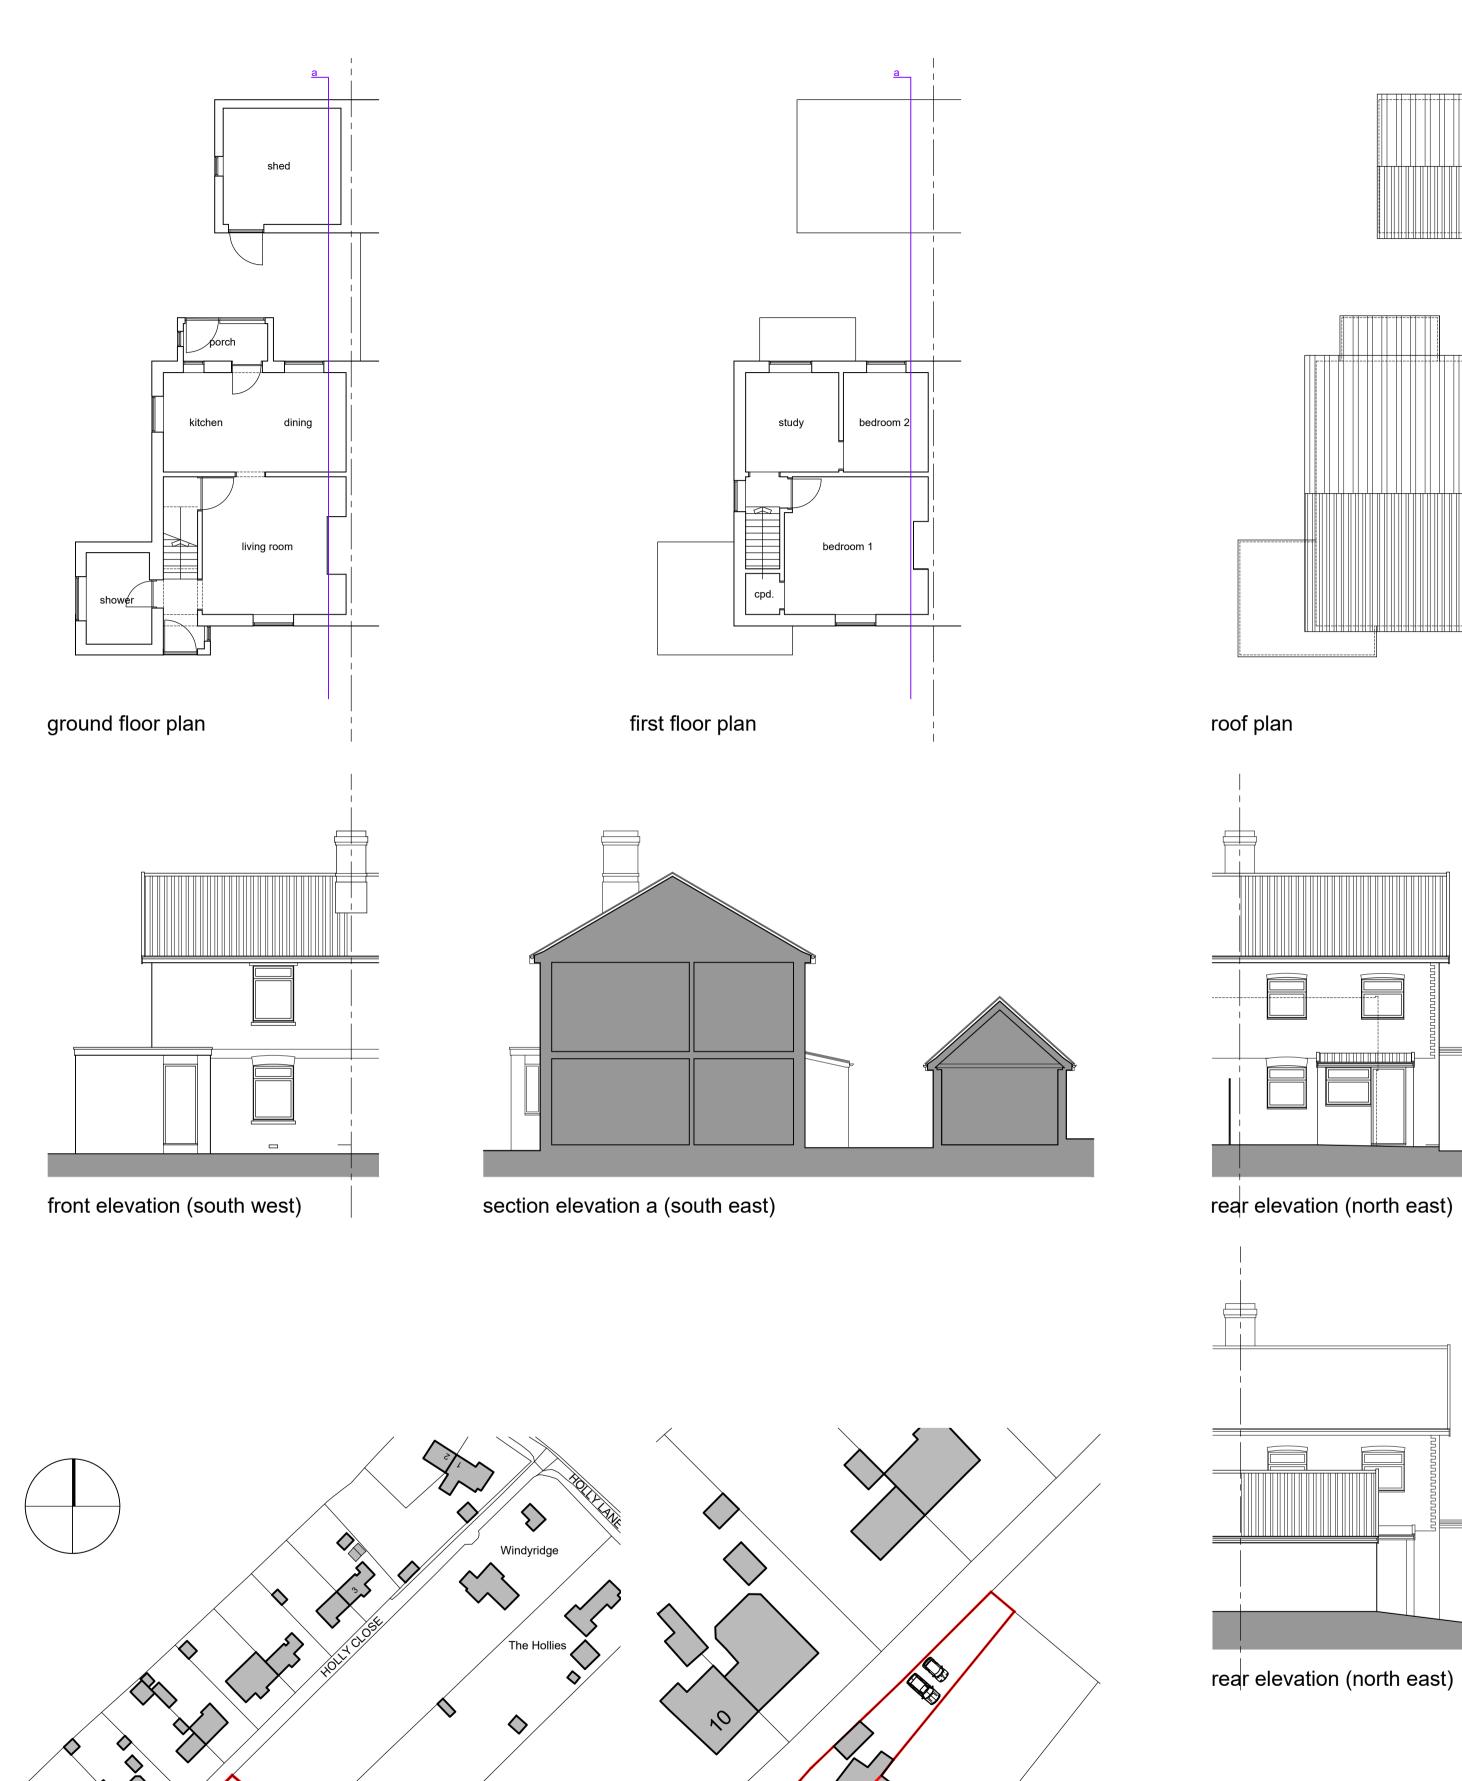

| Rev. Date Details       | Drawn Checked  |
|-------------------------|----------------|
| Issued for: PLANNI      | NG             |
| Project/Client:         | Project No:    |
| 4 Holly Cottages        | 1849           |
|                         | Dwg No: Rev    |
| Little Bealings         | 10             |
| for Mr & Mrs Aggiss     | Scale: @ /     |
| Drawing:                | North:         |
| plans & elevations      |                |
|                         | Drawn By: Date |
| site and location plans | nb 13.02.2     |

as existing

## Nick BARBER Architects

www.nickbarberarchitects.uk
42 Kirby Rise / Barham / IPSWICH / Suffolk / IP6 0AX
01473 839 767 / 07932 033 360
Nick BARBER Architects Ltd / Registered in England 8867467

Checked By: Date: nb 13.02.24

© Nick Ba