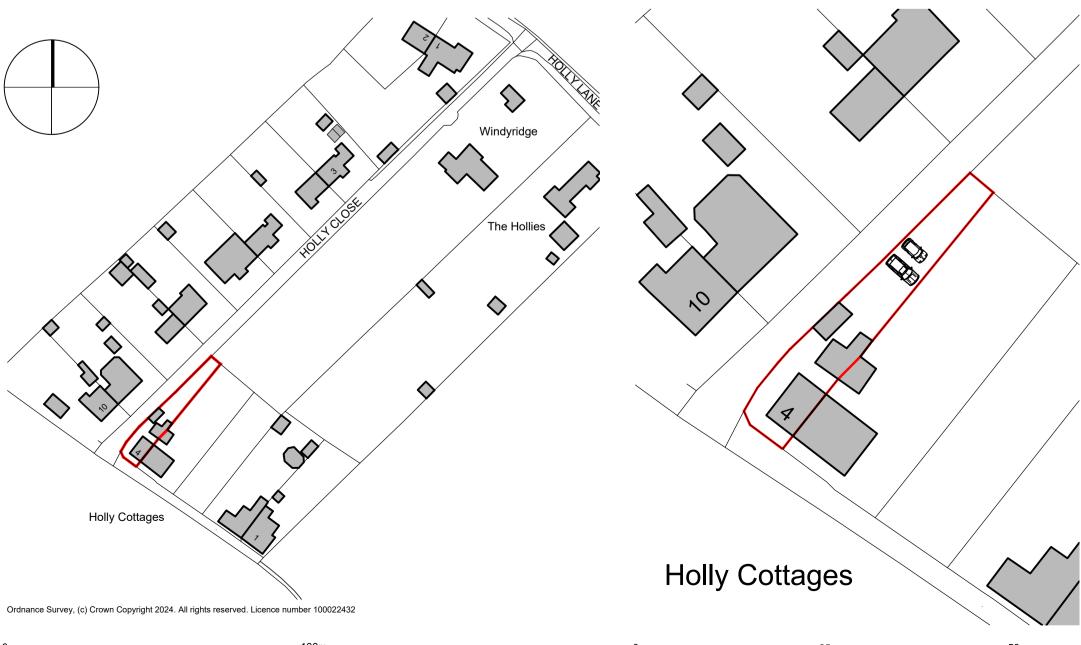

| Rev. Date Details       | Drawn Checked  |
|-------------------------|----------------|
| Issued for: PLANNI      | NG             |
| Project/Client:         | Project No:    |
| 4 Holly Cottages        | 1849           |
|                         | Dwg No: Rev    |
| Little Bealings         | 10             |
| for Mr & Mrs Aggiss     | Scale: @ /     |
| Drawing:                | North:         |
| plans & elevations      |                |
|                         | Drawn By: Date |
| site and location plans | nb 13.02.2     |

as existing

## Nick BARBER Architects

www.nickbarberarchitects.uk
42 Kirby Rise / Barham / IPSWICH / Suffolk / IP6 0AX
01473 839 767 / 07932 033 360
Nick BARBER Architects Ltd / Registered in England 8867467

Checked By: Date: nb 13.02.24

© Nick Barber