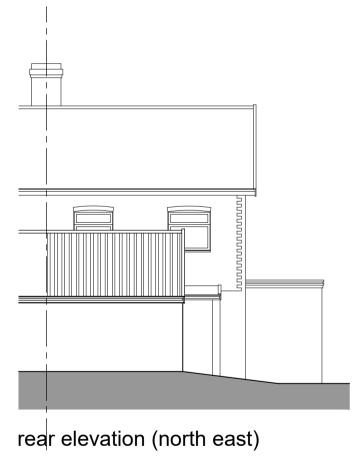

| Rev. Date Details       | Drawn Checked  |
|-------------------------|----------------|
| Issued for: PLANNI      | NG             |
| Project/Client:         | Project No:    |
| 4 Holly Cottages        | 1849           |
|                         | Dwg No: Rev    |
| Little Bealings         | 10             |
| for Mr & Mrs Aggiss     | Scale: @ /     |
| Drawing:                | North:         |
| plans & elevations      |                |
|                         | Drawn By: Date |
| site and location plans | nb 13.02.2     |

as existing

## Nick BARBER Architects

www.nickbarberarchitects.uk
42 Kirby Rise / Barham / IPSWICH / Suffolk / IP6 0AX
01473 839 767 / 07932 033 360
Nick BARBER Architects Ltd / Registered in England 8867467

Checked By: Date: nb 13.02.24

© Nick Barber A