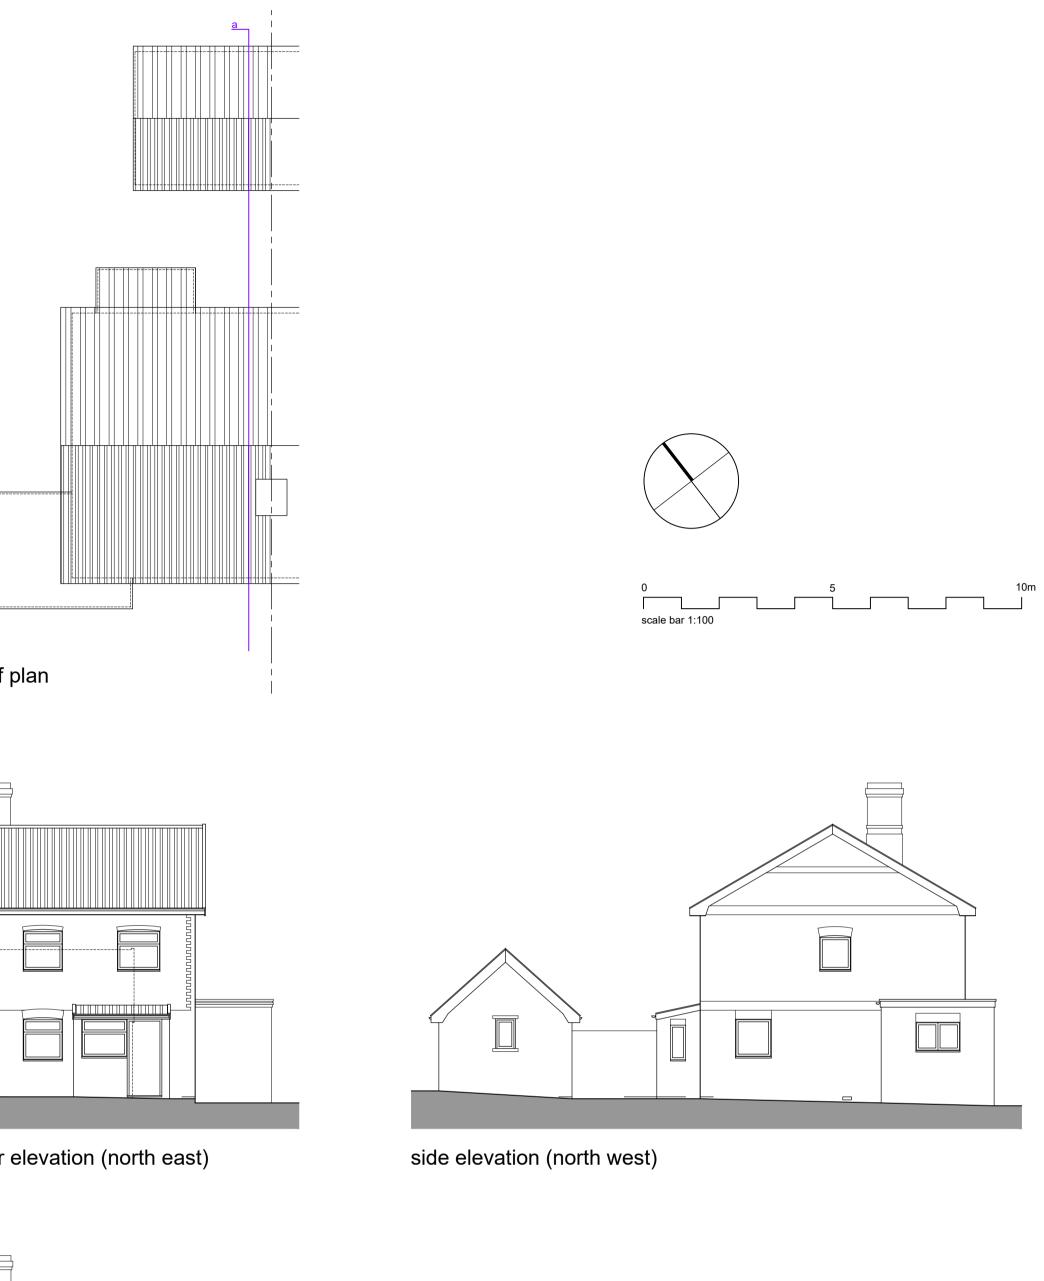

| Rev. Date Details       | Drawn Checked  |
|-------------------------|----------------|
| Issued for: PLANNI      | NG             |
| Project/Client:         | Project No:    |
| 4 Holly Cottages        | 1849           |
|                         | Dwg No: Rev    |
| Little Bealings         | 10             |
| for Mr & Mrs Aggiss     | Scale: @ /     |
| Drawing:                | North:         |
| plans & elevations      |                |
|                         | Drawn By: Date |
| site and location plans | nb 13.02.2     |

as existing

## Nick BARBER Architects

www.nickbarberarchitects.uk
42 Kirby Rise / Barham / IPSWICH / Suffolk / IP6 0AX
01473 839 767 / 07932 033 360
Nick BARBER Architects Ltd / Registered in England 8867467

Checked By: Date: nb 13.02.24

© Nick Barb