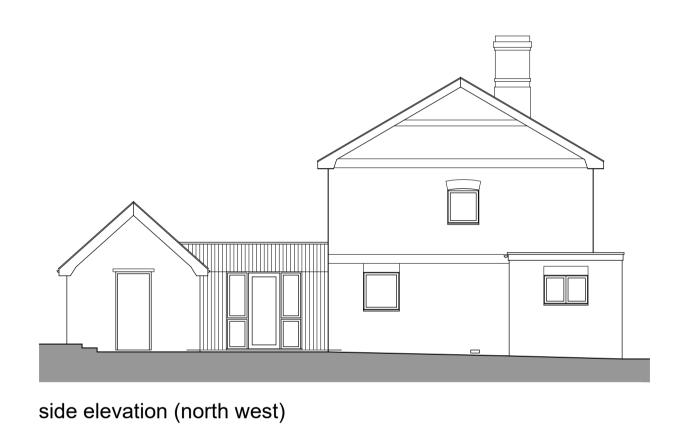

Holly Cottages

Holly Cottages

Ordnance Survey, (c) Crown Copyright 2024. All rights reserved. Licence number 100022432

| Rev. Date Details       | Drawn Checked              |
|-------------------------|----------------------------|
| PLANNING                |                            |
| Project/Client:         | Project No:<br>1849        |
| 4 Holly Cottages        |                            |
| Little Bealings         | Dwg No: Rev:<br>20         |
| for Mr & Mrs Aggiss     | Scale: @ A                 |
| Drawing:                | North:                     |
| plans & elevations      |                            |
| site and location plans | Drawn By: Date: nb 22.02.2 |
|                         | Checked By: Date:          |