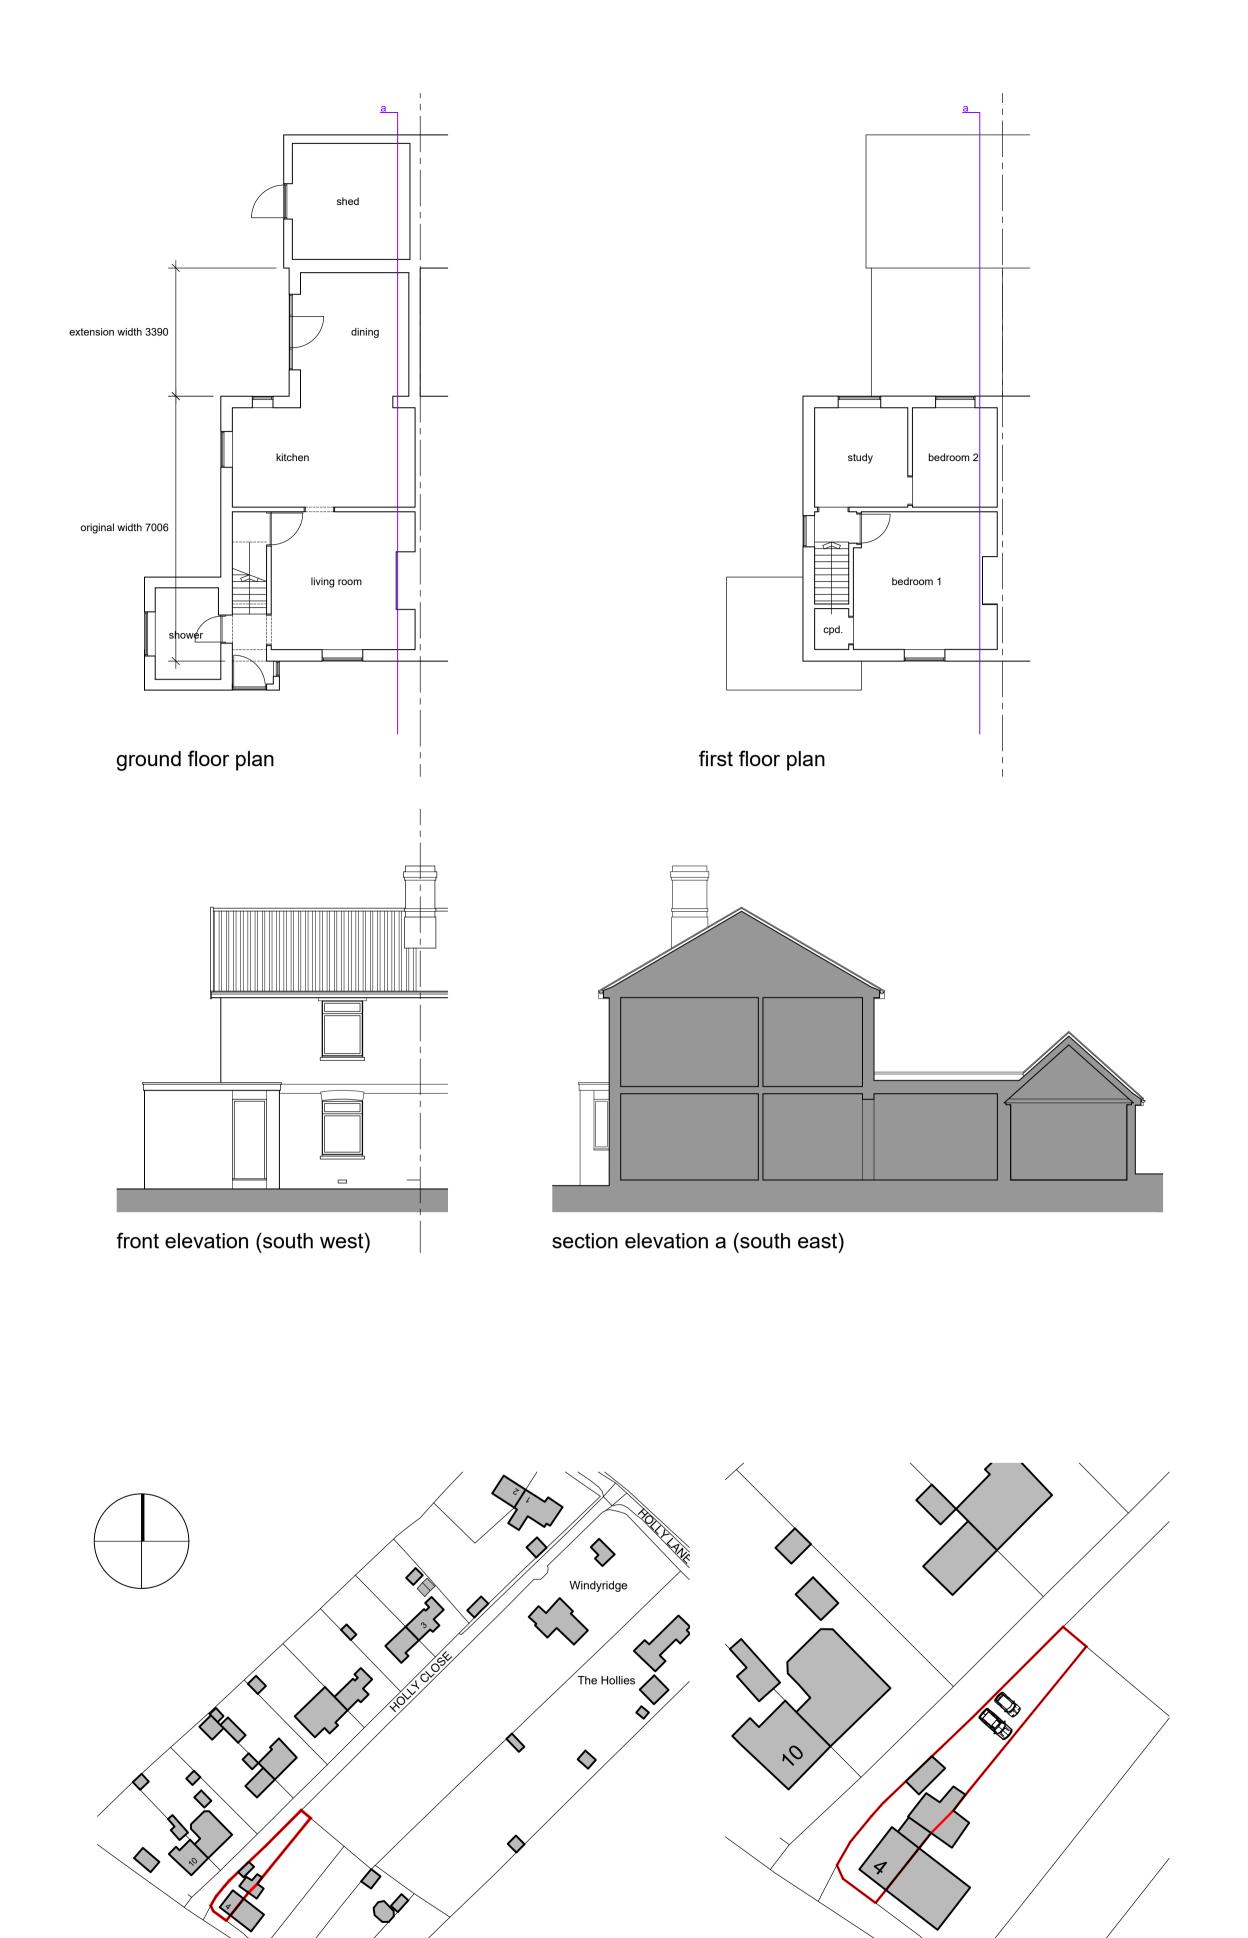

Holly Cottages

Holly Cottages

Ordnance Survey, (c) Crown Copyright 2024. All rights reserved. Licence number 100022432

| Rev. Date Details       | Drawn Checked              |
|-------------------------|----------------------------|
| PLANNING                |                            |
| Project/Client:         | Project No:<br>1849        |
| 4 Holly Cottages        |                            |
| Little Bealings         | Dwg No: Rev:<br>20         |
| for Mr & Mrs Aggiss     | Scale: @ A                 |
| Drawing:                | North:                     |
| plans & elevations      |                            |
| site and location plans | Drawn By: Date: nb 22.02.2 |
|                         | Checked By: Date:          |