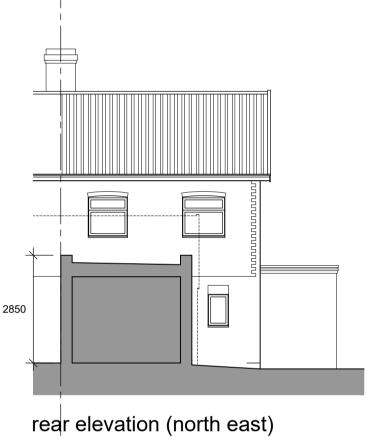

Holly Cottages

Holly Cottages

Ordnance Survey, (c) Crown Copyright 2024. All rights reserved. Licence number 100022432

| Rev. Date Details       | Drawn Checked              |
|-------------------------|----------------------------|
| PLANNING                |                            |
| Project/Client:         | Project No:<br>1849        |
| 4 Holly Cottages        |                            |
| Little Bealings         | Dwg No: Rev:<br>20         |
| for Mr & Mrs Aggiss     | Scale: @ A                 |
| Drawing:                | North:                     |
| plans & elevations      |                            |
| site and location plans | Drawn By: Date: nb 22.02.2 |
|                         | Checked By: Date:          |