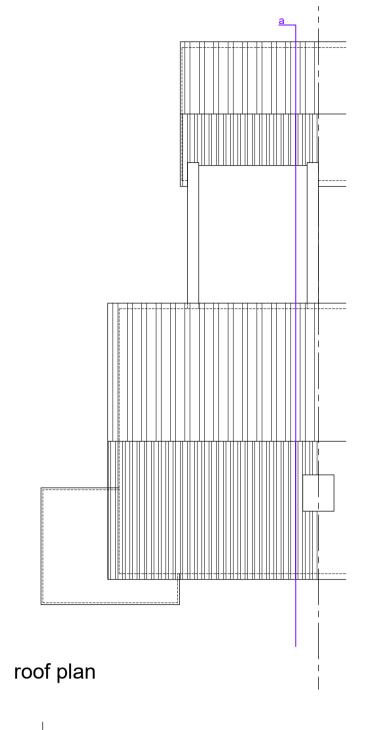

Holly Cottages

Holly Cottages

Ordnance Survey, (c) Crown Copyright 2024. All rights reserved. Licence number 100022432

| Rev. Date Details       | Drawn Checked              |
|-------------------------|----------------------------|
| PLANNING                |                            |
| Project/Client:         | Project No:<br>1849        |
| 4 Holly Cottages        |                            |
| Little Bealings         | Dwg No: Rev:<br>20         |
| for Mr & Mrs Aggiss     | Scale: @ A                 |
| Drawing:                | North:                     |
| plans & elevations      |                            |
| site and location plans | Drawn By: Date: nb 22.02.2 |
|                         | Checked By: Date:          |