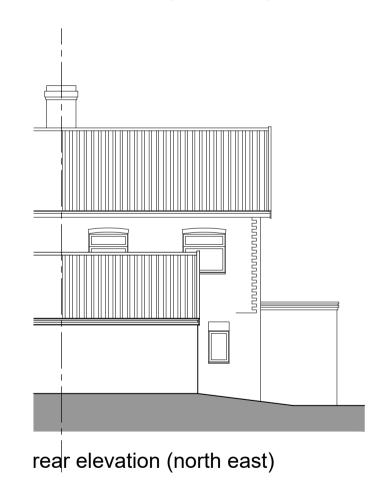

Holly Cottages

Holly Cottages

Ordnance Survey, (c) Crown Copyright 2024. All rights reserved. Licence number 100022432

| Rev. Date Details       | Drawn Checked              |
|-------------------------|----------------------------|
| PLANNING                |                            |
| Project/Client:         | Project No:<br>1849        |
| 4 Holly Cottages        |                            |
| Little Bealings         | Dwg No: Rev:<br>20         |
| for Mr & Mrs Aggiss     | Scale: @ A                 |
| Drawing:                | North:                     |
| plans & elevations      |                            |
| site and location plans | Drawn By: Date: nb 22.02.2 |
|                         | Checked By: Date:          |