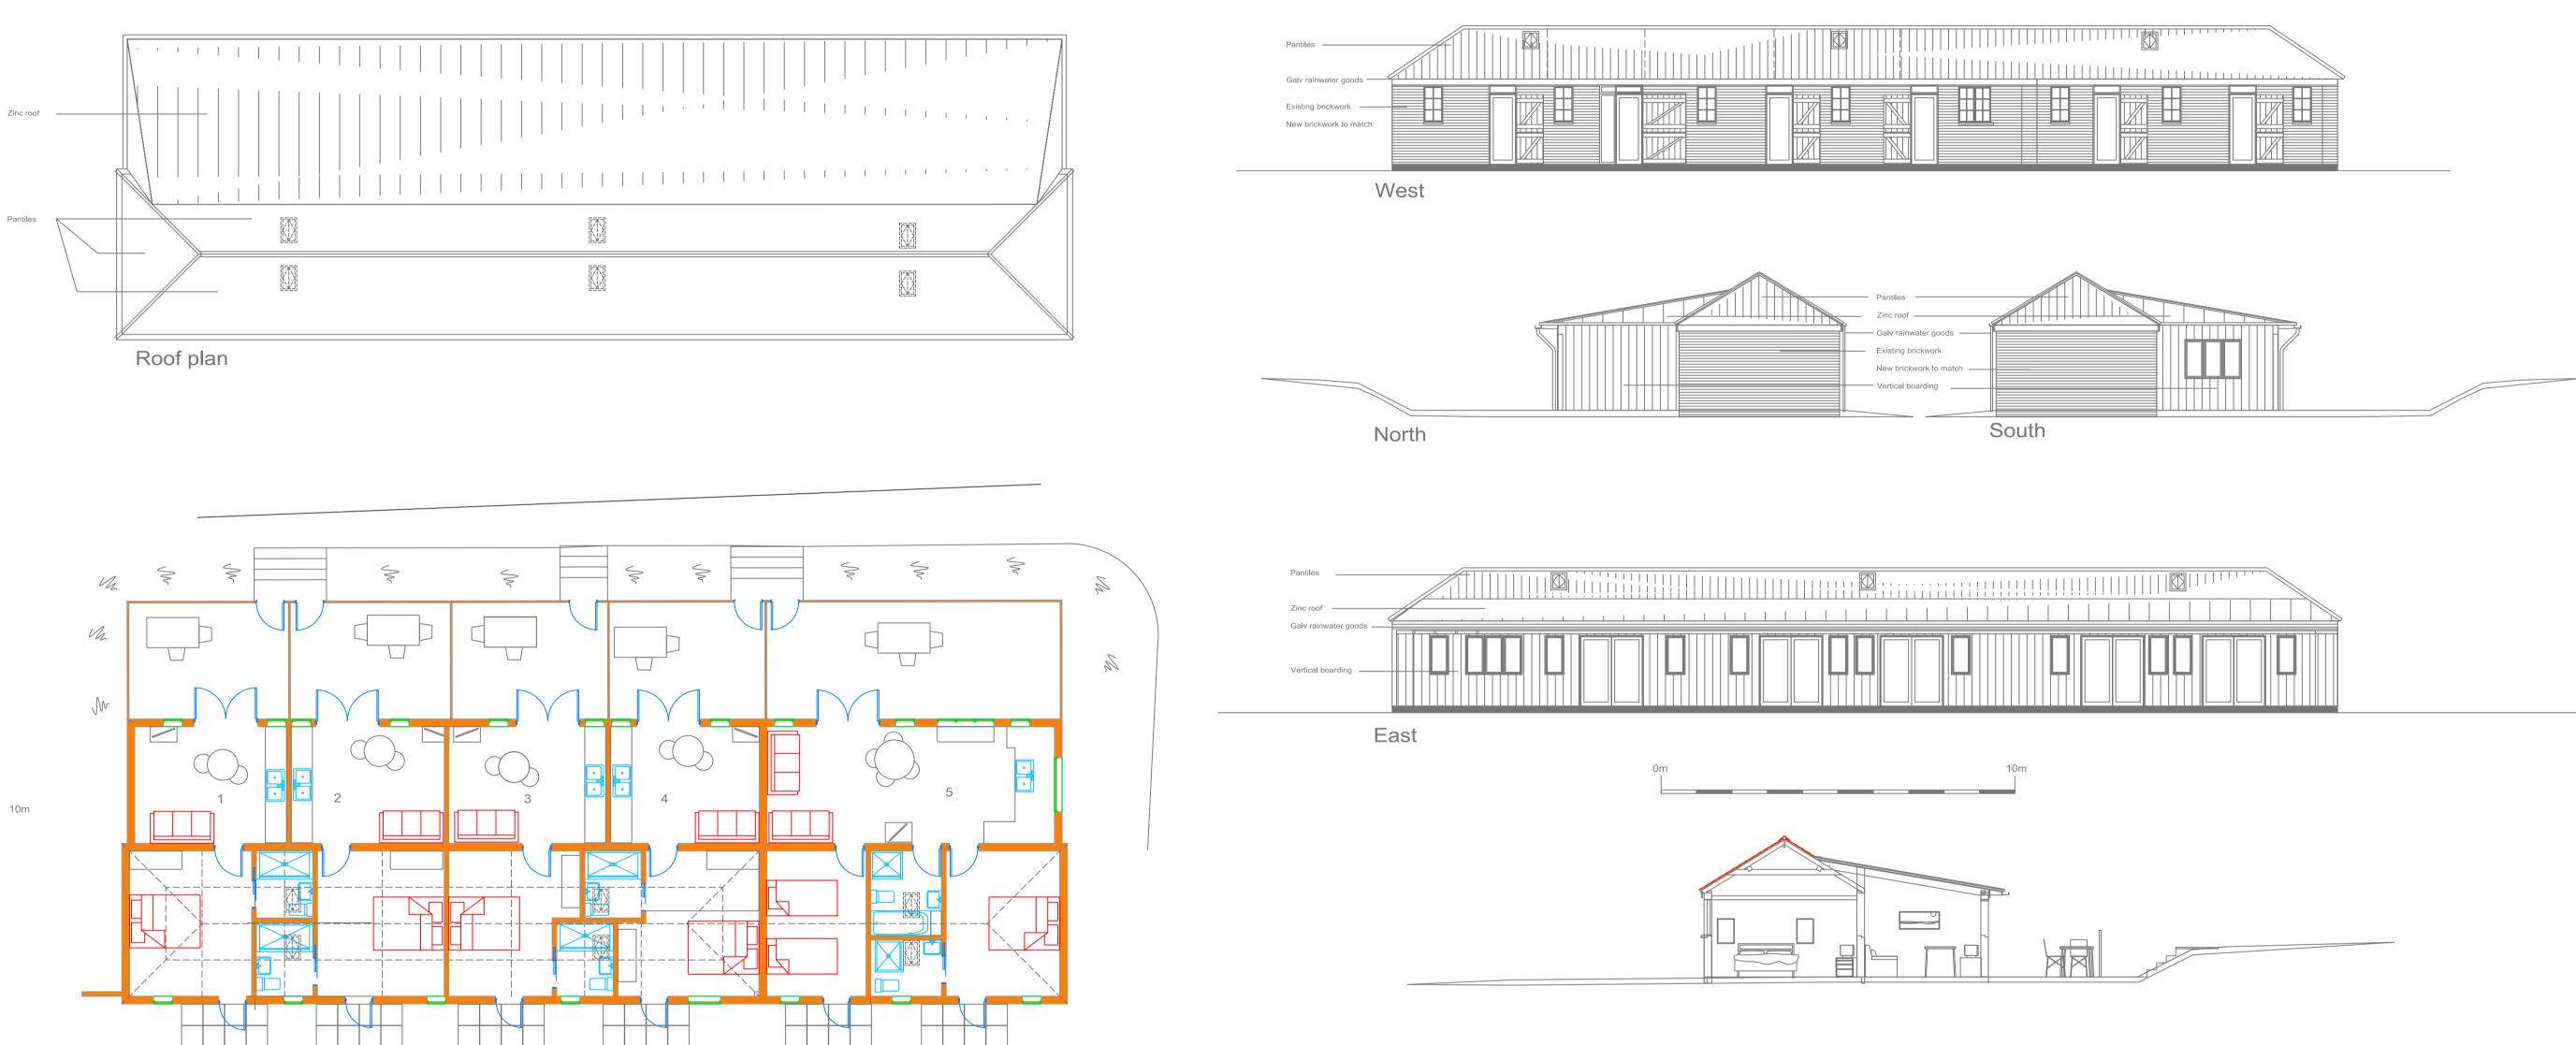

Dairy @ Valley Farm Snape Proposed holday lets

Floor plan

| ssued for:<br>Planning                  |                              |
|-----------------------------------------|------------------------------|
| Project/Client:<br>Dairy at Valley Farm | Project No:<br>2305          |
| Andy and Sophie Kirby                   | Dwg No: Rev:<br>GA 12        |
|                                         | Scale:<br>1:100 @ A1         |
| Drawing:<br>Dairy building              | North:                       |
| Plans and Elevations                    | Drawn By: Date:<br>14/7/2023 |
|                                         | Checked By: Date:            |