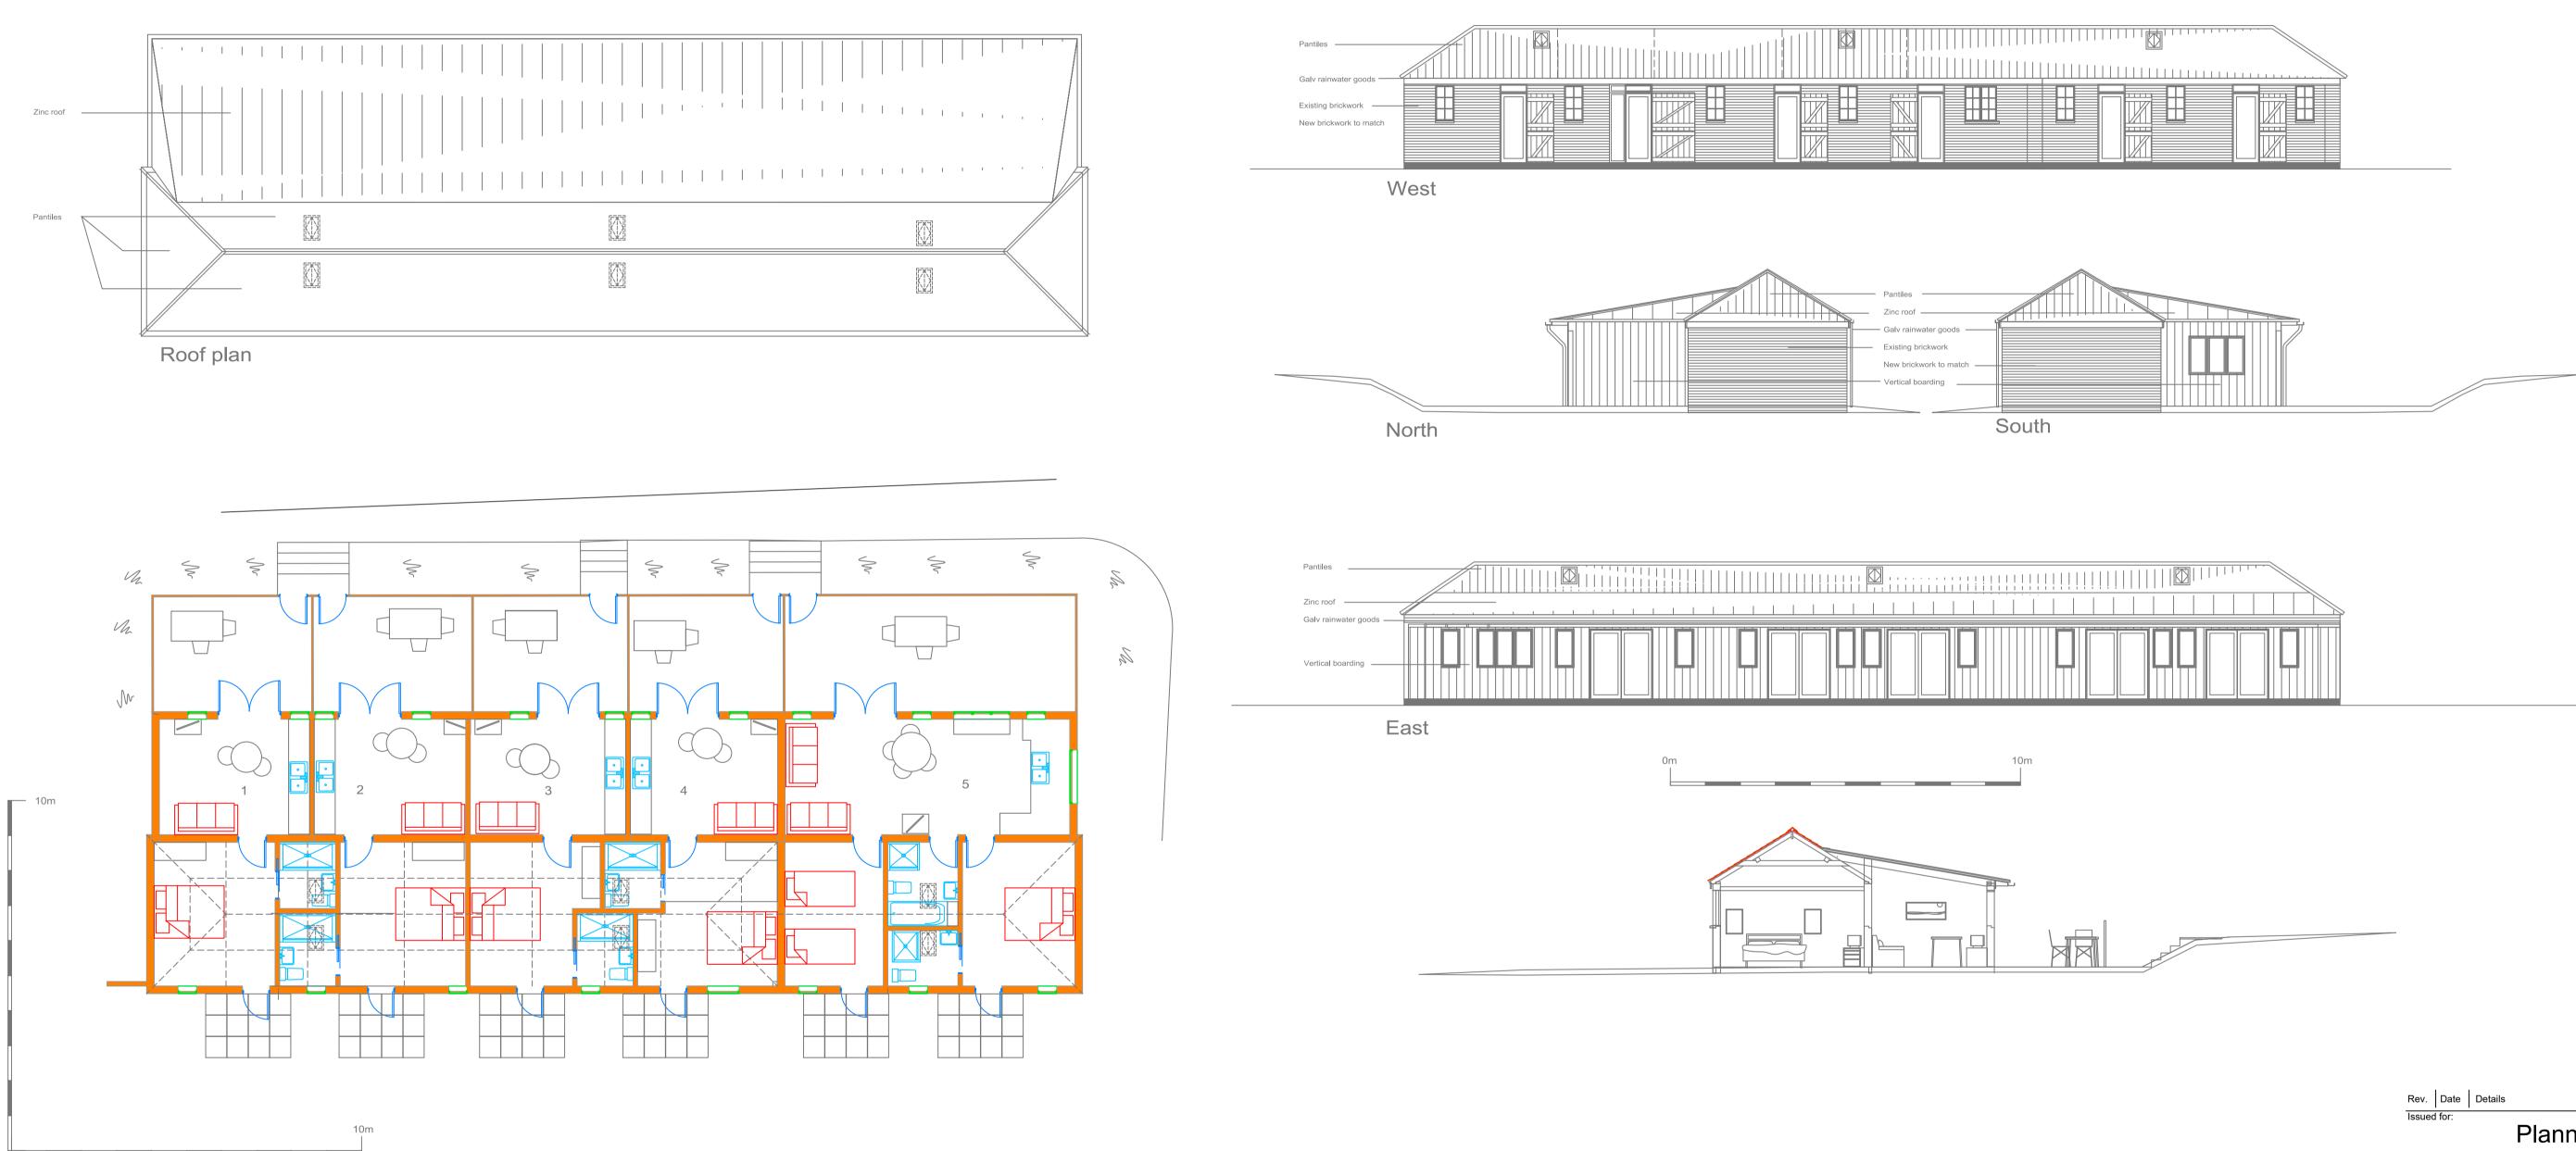

Dairy @ Valley Farm Snape Proposed holday lets

Floor plan

| ssued for:<br>Planning                  |                              |
|-----------------------------------------|------------------------------|
| Project/Client:<br>Dairy at Valley Farm | Project No:<br>2305          |
| Andy and Sophie Kirby                   | Dwg No: Rev:<br>GA 12        |
|                                         | Scale:<br>1:100 @ A1         |
| Drawing:<br>Dairy building              | North:                       |
| Plans and Elevations                    | Drawn By: Date:<br>14/7/2023 |
|                                         | Checked By: Date:            |