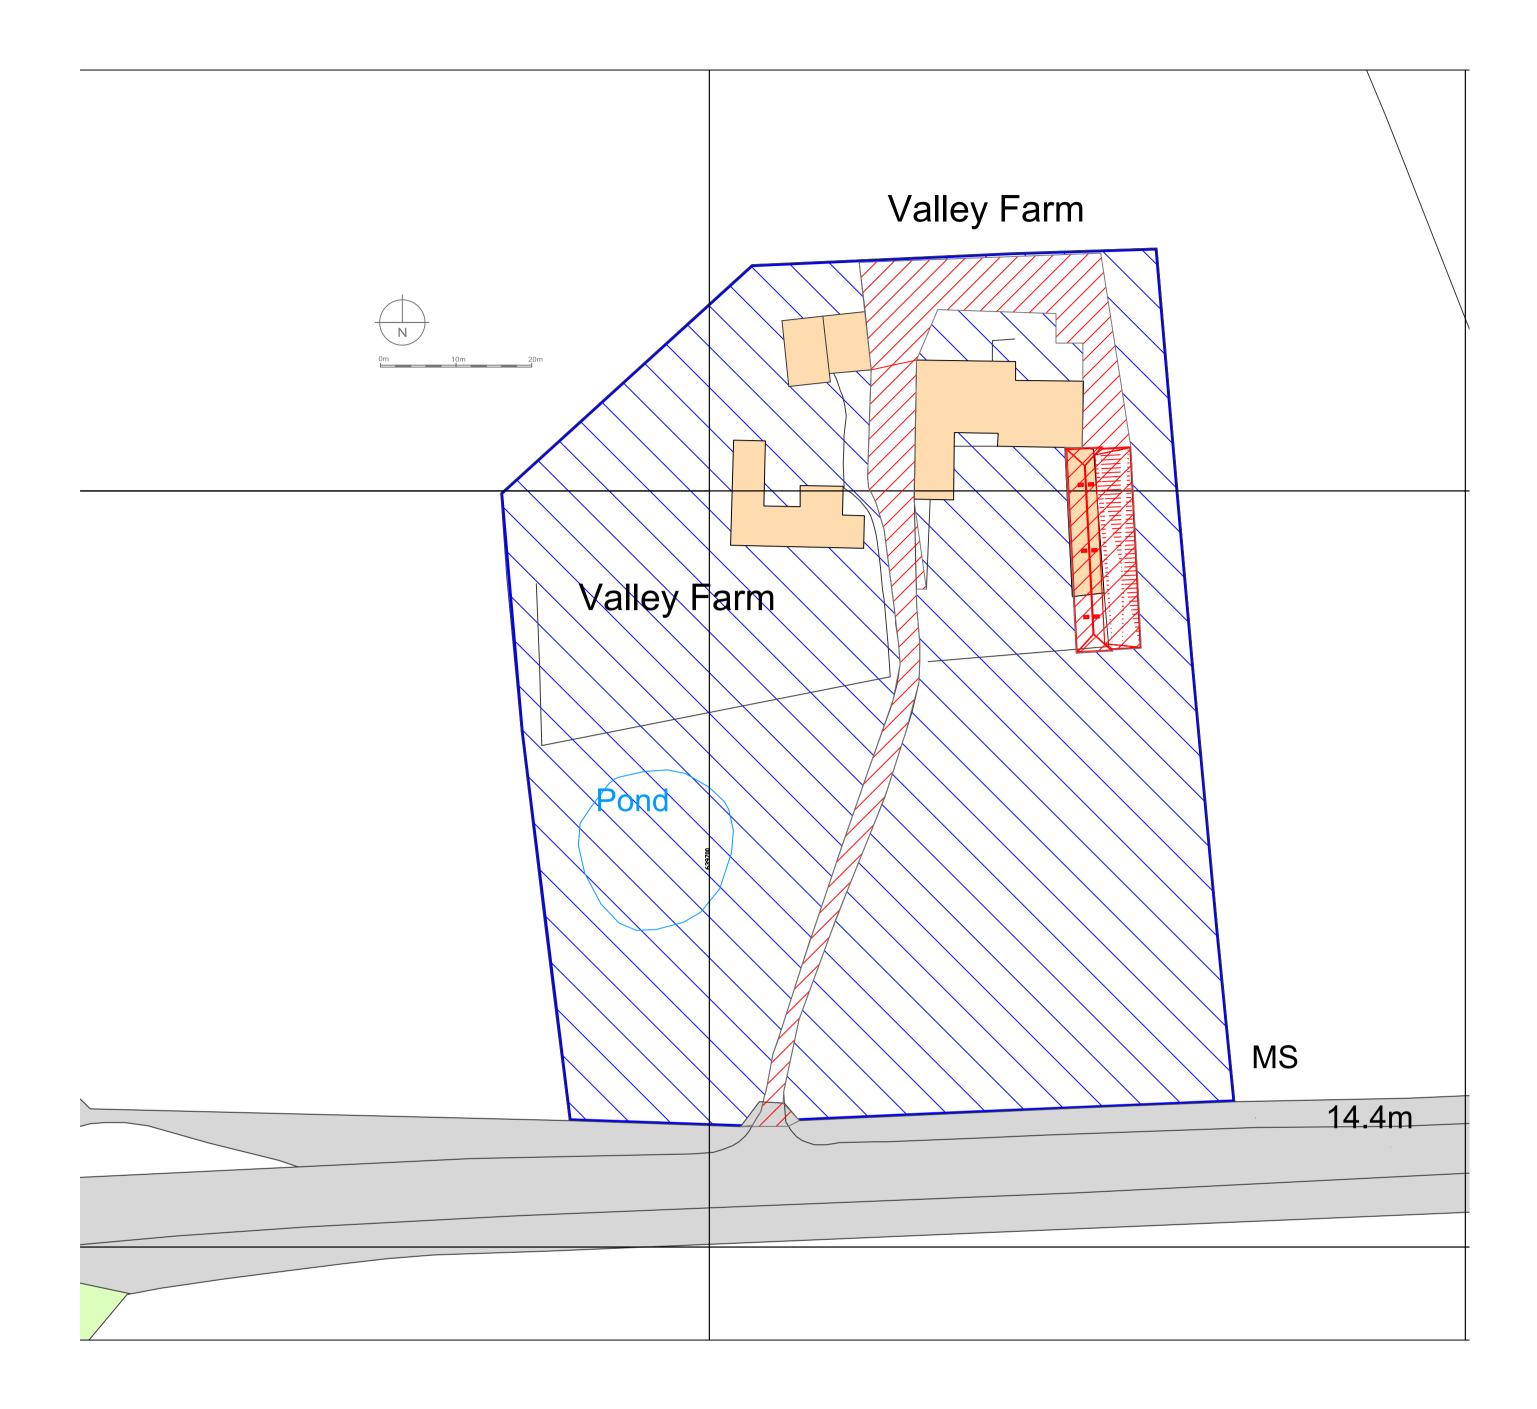

## Dairy @ Valley Farm Snape

Proposed holday lets

| Planning                                                   | 9                                |
|------------------------------------------------------------|----------------------------------|
| Project/Client: Dairy at Valley Farm Andy and Sophie Kirby | Project No:<br>2305              |
|                                                            | Dwg No: Rev:<br>GA 10            |
|                                                            | Scale:<br>1:100 / 1:1250 / 1:500 |
| Drawing:                                                   | North:                           |
| Dairy building                                             |                                  |
| Plans and Elevations                                       | Drawn By: Date:<br>14/7/2023     |
|                                                            | Checked By: Date:                |