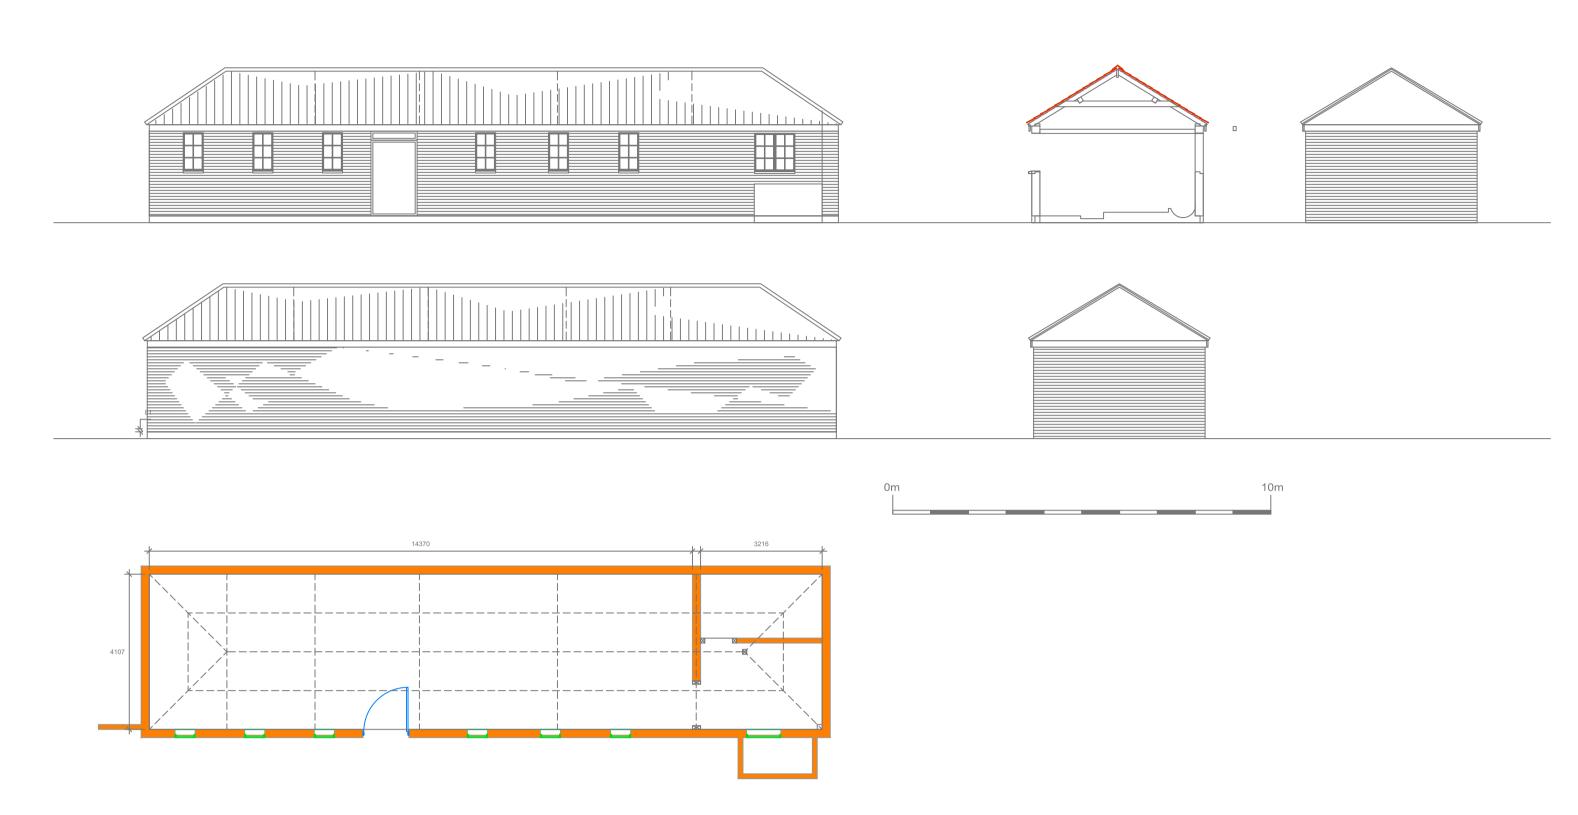

## Dairy @ Valley Farm Snape

Proposed holday lets

| Planning                                                   | 9                                |
|------------------------------------------------------------|----------------------------------|
| Project/Client: Dairy at Valley Farm Andy and Sophie Kirby | Project No:<br>2305              |
|                                                            | Dwg No: Rev:<br>GA 10            |
|                                                            | Scale:<br>1:100 / 1:1250 / 1:500 |
| Drawing:                                                   | North:                           |
| Dairy building                                             |                                  |
| Plans and Elevations                                       | Drawn By: Date:<br>14/7/2023     |
|                                                            | Checked By: Date:                |