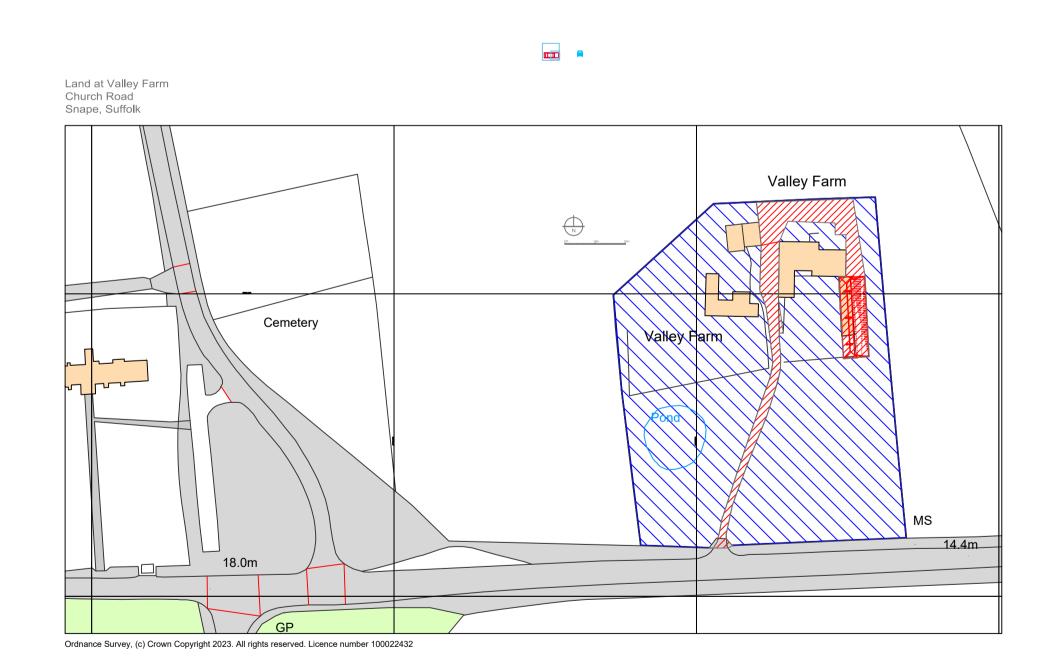

## Dairy @ Valley Farm Snape

Proposed holday lets

| Planning                                                   | 9                                |
|------------------------------------------------------------|----------------------------------|
| Project/Client: Dairy at Valley Farm Andy and Sophie Kirby | Project No:<br>2305              |
|                                                            | Dwg No: Rev:<br>GA 10            |
|                                                            | Scale:<br>1:100 / 1:1250 / 1:500 |
| Drawing:                                                   | North:                           |
| Dairy building                                             |                                  |
| Plans and Elevations                                       | Drawn By: Date:<br>14/7/2023     |
|                                                            | Checked By: Date:                |