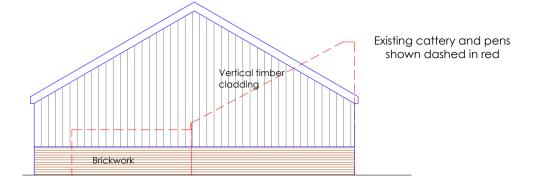

confirmed first prior to starting on site.

regulations where applicable.

Front (south)

Vertical timber

cladding

Side (west)

Fl<u>oor leve</u>l

Side (east)

Rear (north)