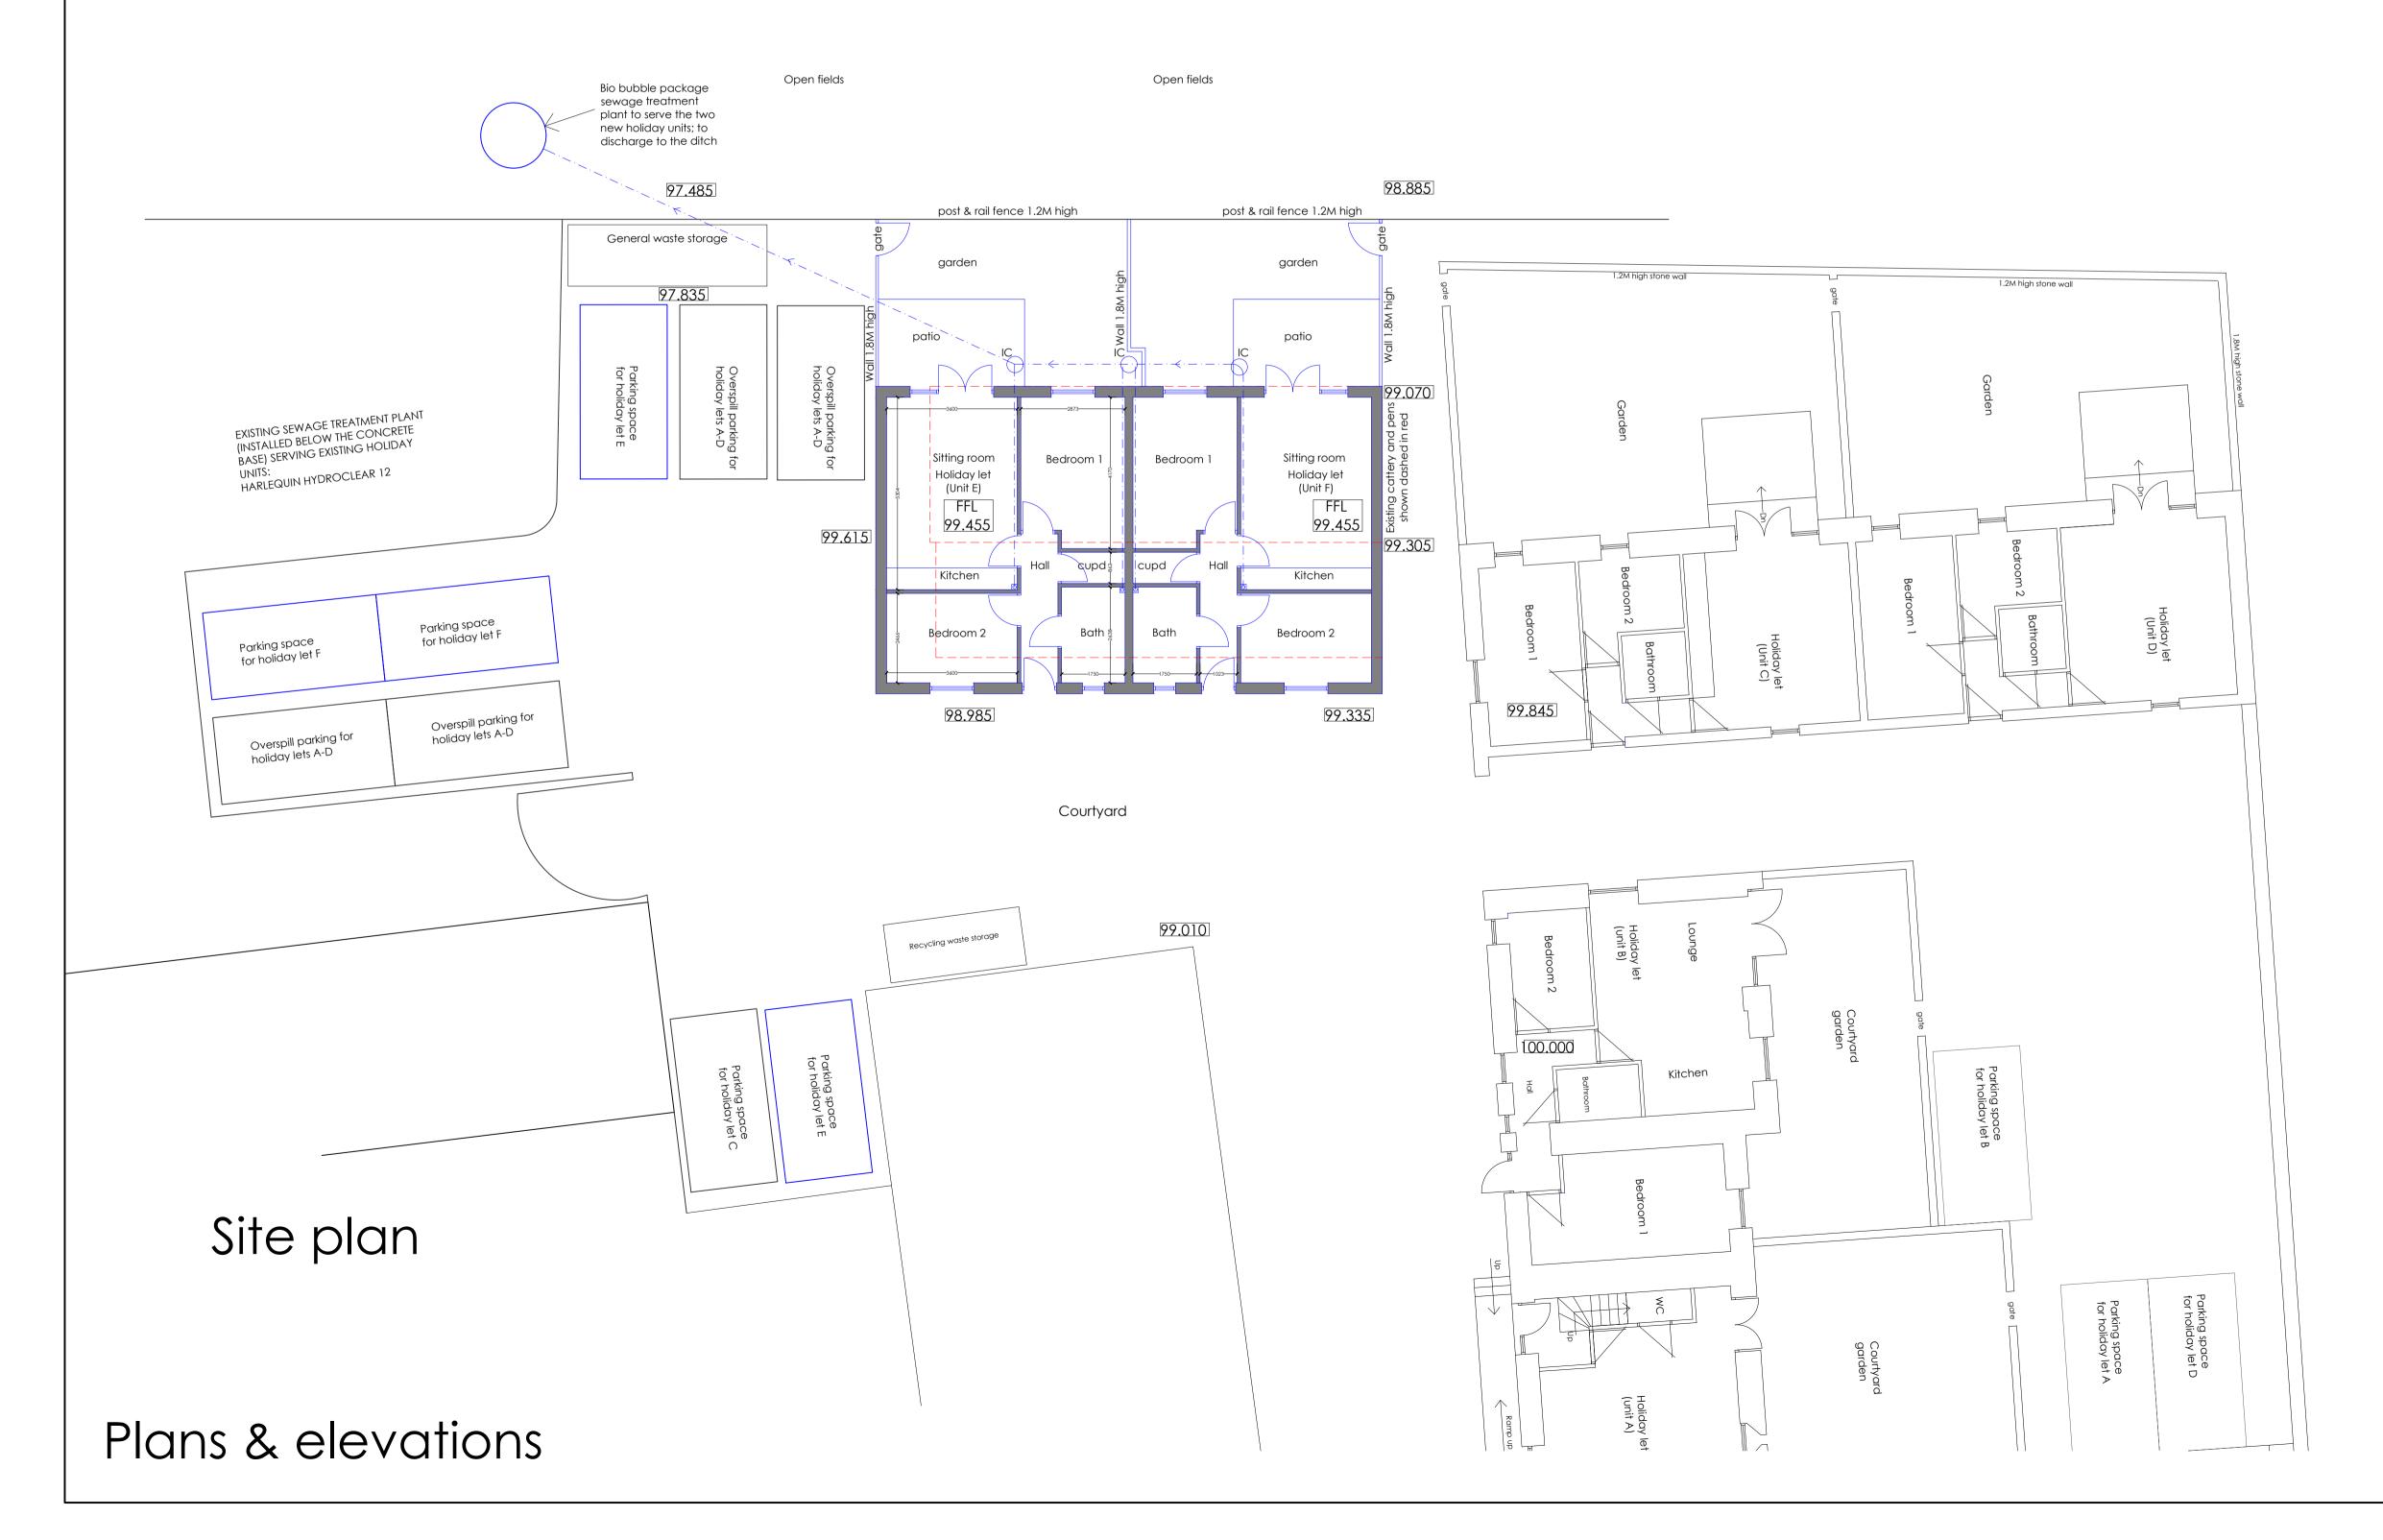

### REV A FEB 24

Added Bio bubble sewage treatment for the two new holiday lets

Meters (1:100)

#### Project Title

Demolition of cattery, two holiday units Cooks Castle Farm St John's Rd Wroxall Isle of Wight PO38 3AA

### Drawing Title

Plans & elevations