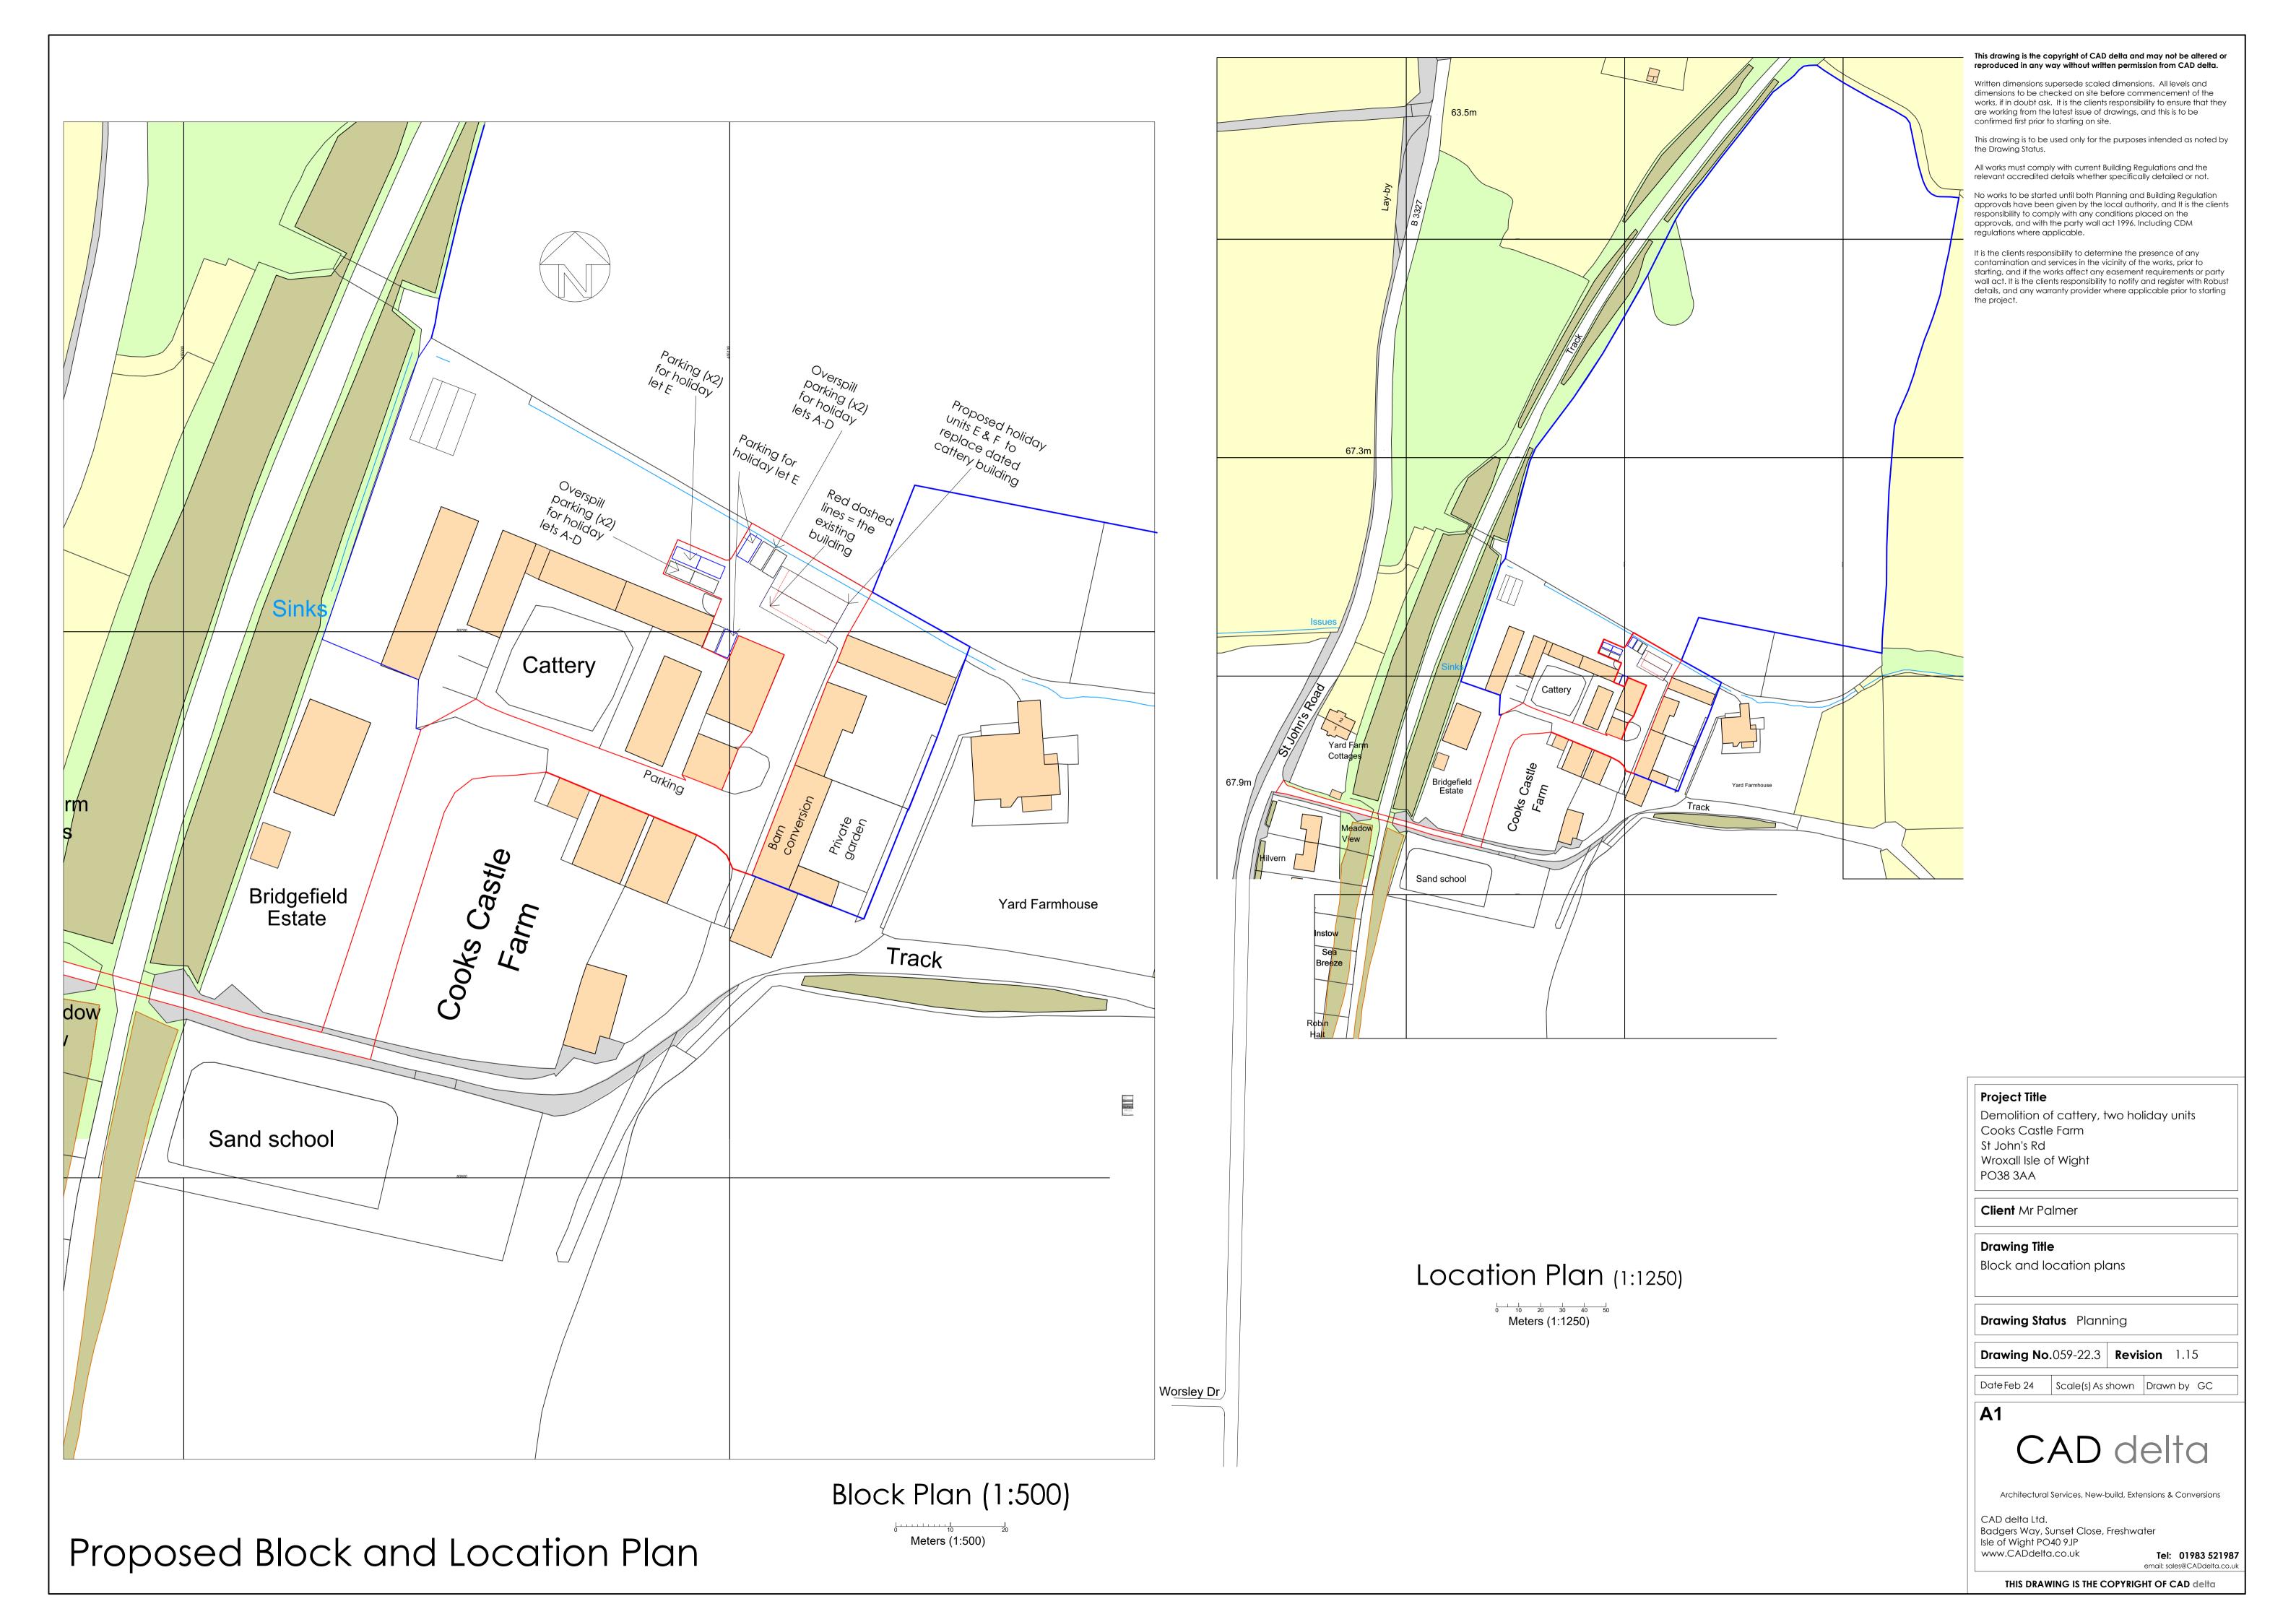

#### Project Title

Demolition of cattery, two holiday units Cooks Castle Farm St John's Rd Wroxall Isle of Wight PO38 3AA

### Drawing Title

Plans & elevations