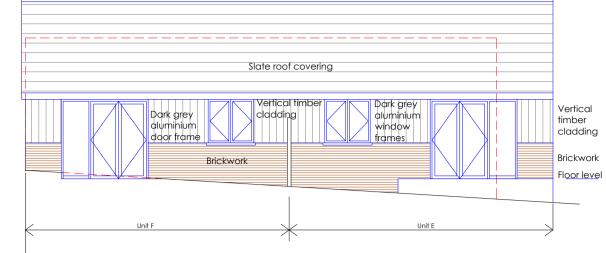

confirmed first prior to starting on site.

regulations where applicable.

Front (south)

Vertical timber

cladding

Side (west)

Fl<u>oor leve</u>l

Side (east)

Rear (north)