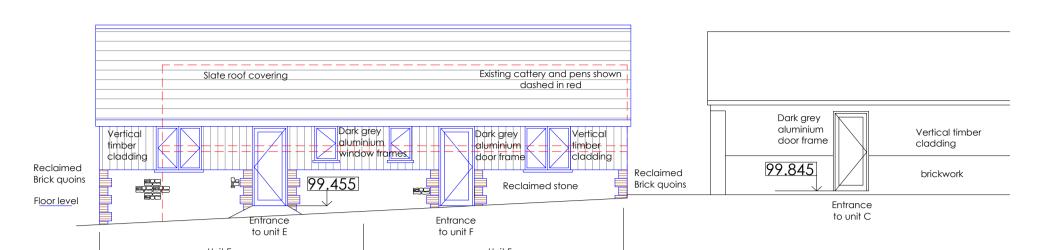

confirmed first prior to starting on site.

regulations where applicable.

Front (south)

Vertical timber

cladding

Side (west)

Fl<u>oor leve</u>l

Side (east)

Rear (north)