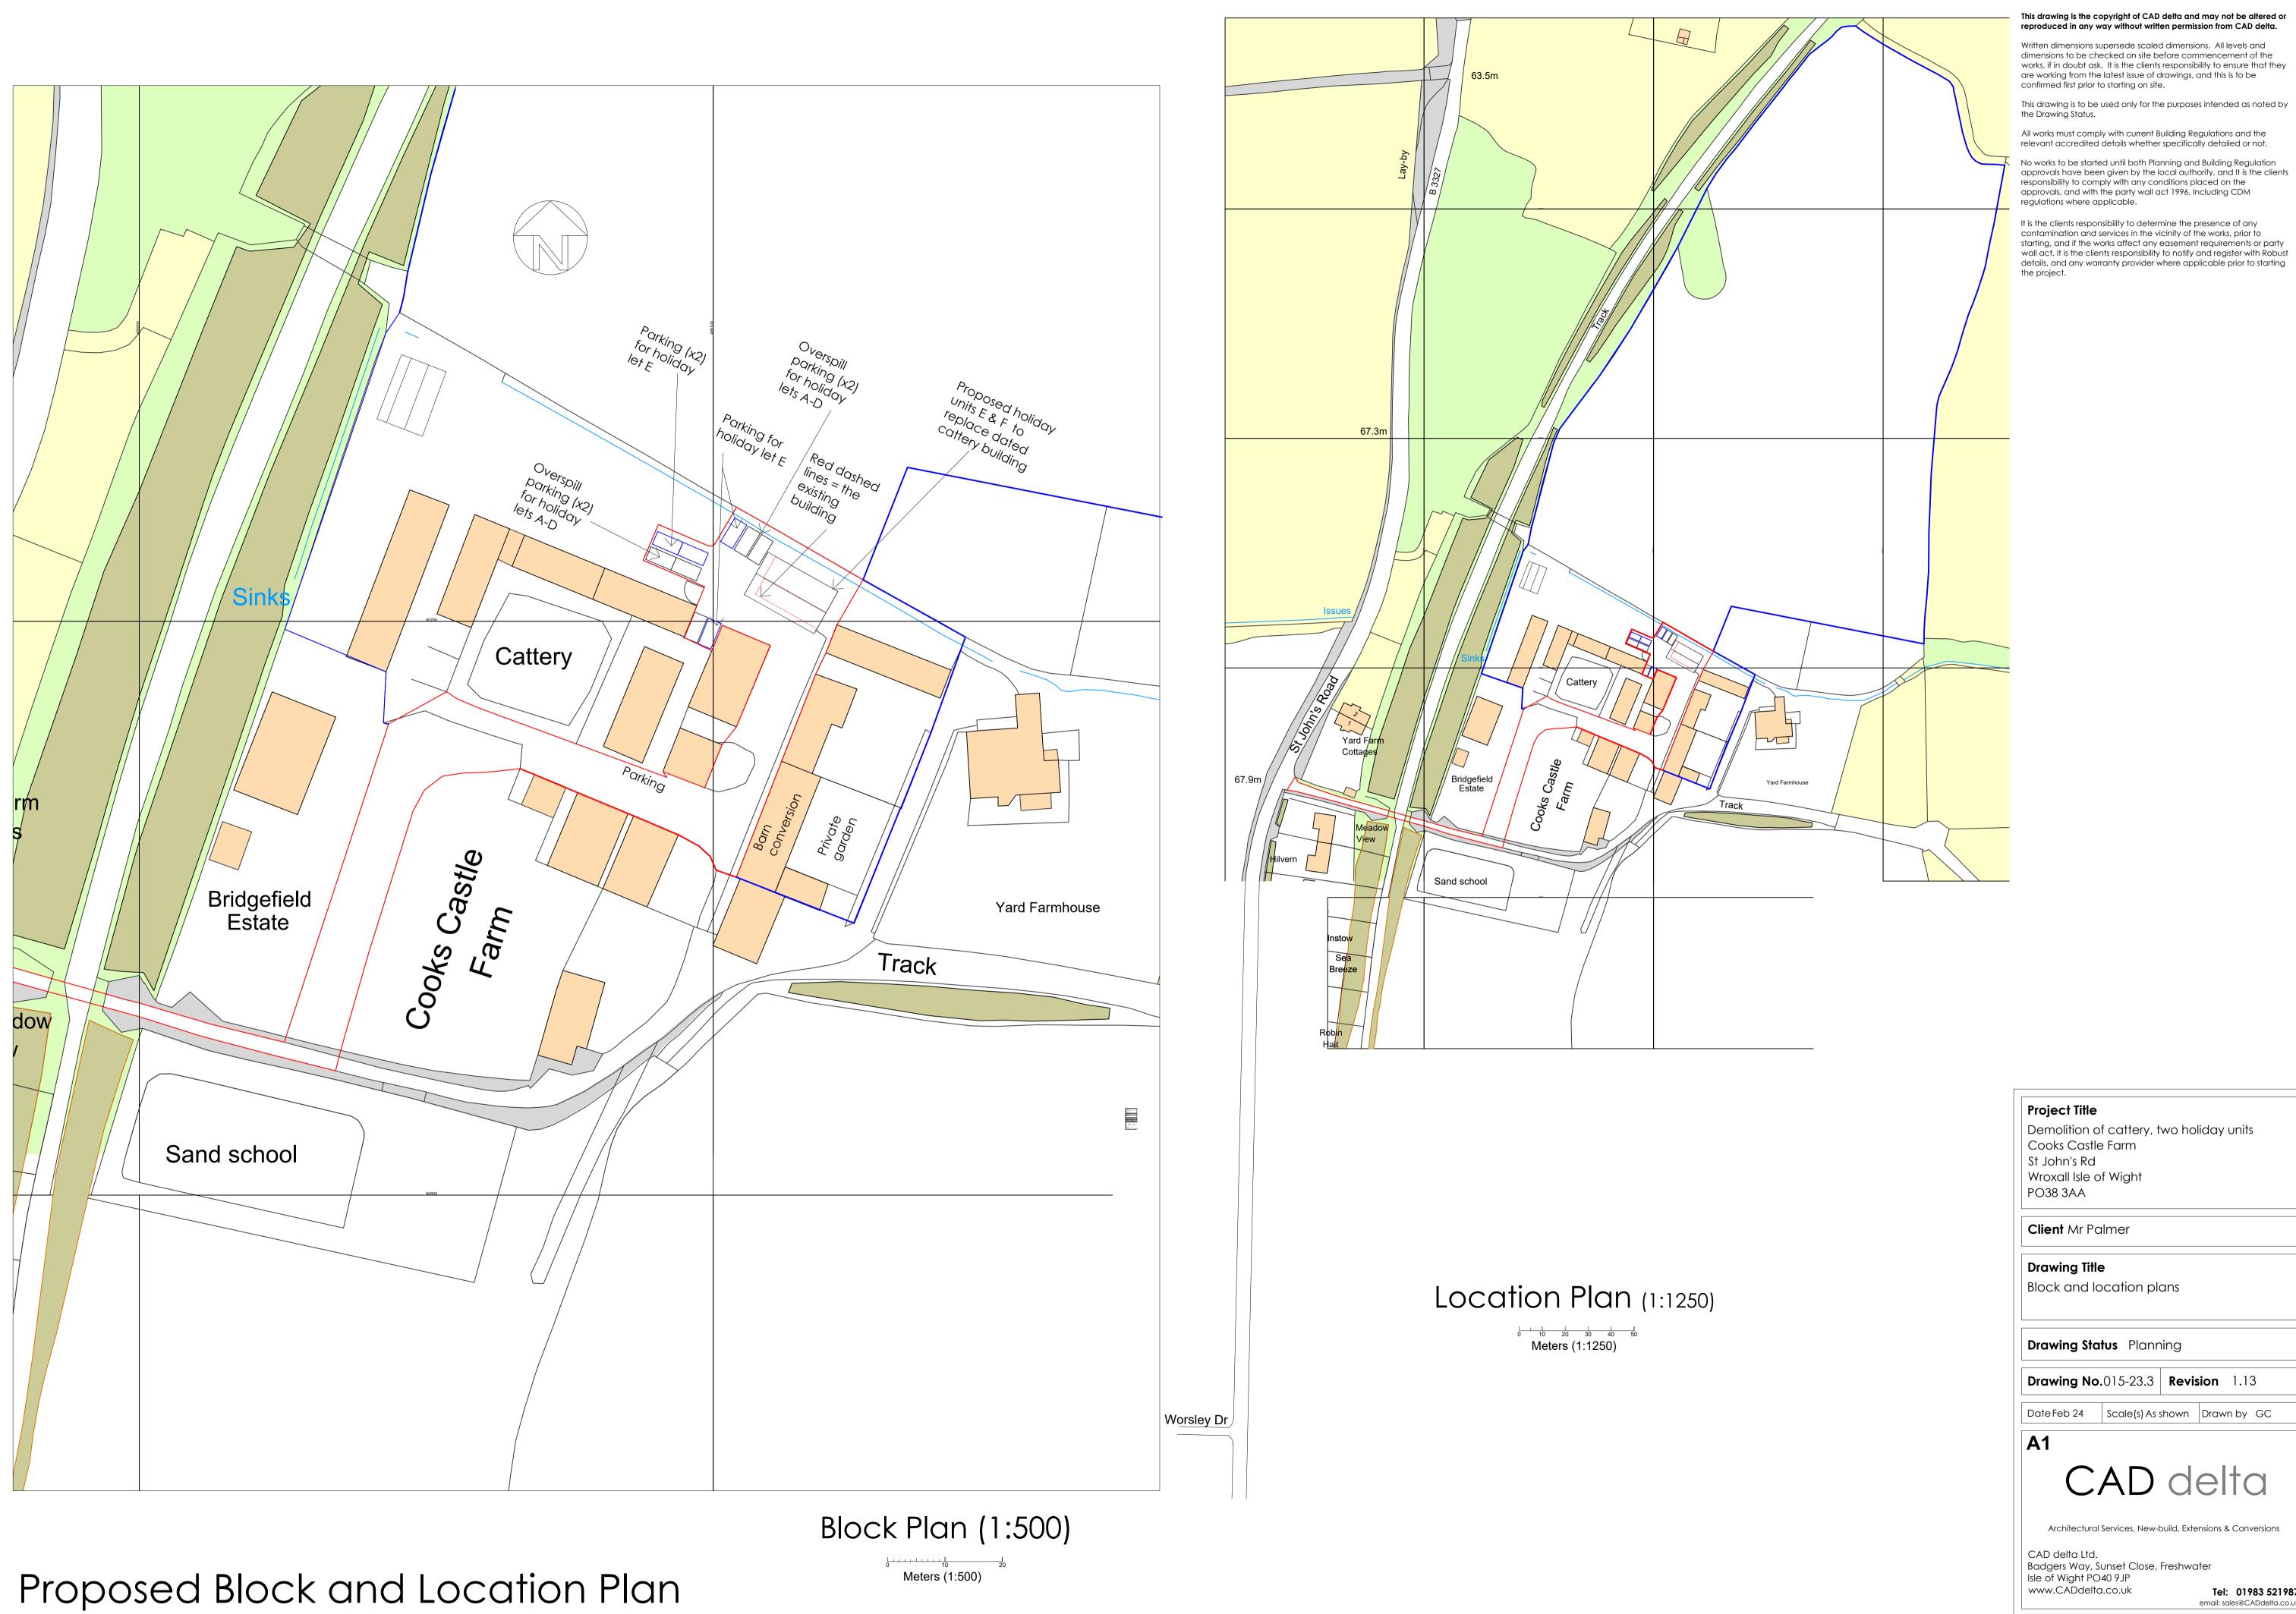

| Project Title                                                       |
|---------------------------------------------------------------------|
| Demolition of cattery, two holiday units                            |
| Cooks Castle Farm                                                   |
| St John's Rd<br>Wroxall Isle of Wight                               |
| PO38 3AA                                                            |
| Client Mr Palmer                                                    |
| Drawing Title                                                       |
| Block and location plans                                            |
| Drawing Status Planning                                             |
| Drawing No.015-23.3 Revision 1.13                                   |
| Date Feb 24 Scale(s) As shown Drawn by GC                           |
| A1                                                                  |
| CAD delta                                                           |
|                                                                     |
| Architectural Services, New-build, Extensions & Conversions         |
| CAD delta Ltd.<br>Badgers Way, Sunset Close, Freshwater             |
| Isle of Wight PO40 9JP                                              |
| www.CADdelta.co.uk Tel: 01983 521987<br>email: sales@CADdelta.co.uk |
| THIS DRAWING IS THE COPYRIGHT OF CAD delta                          |