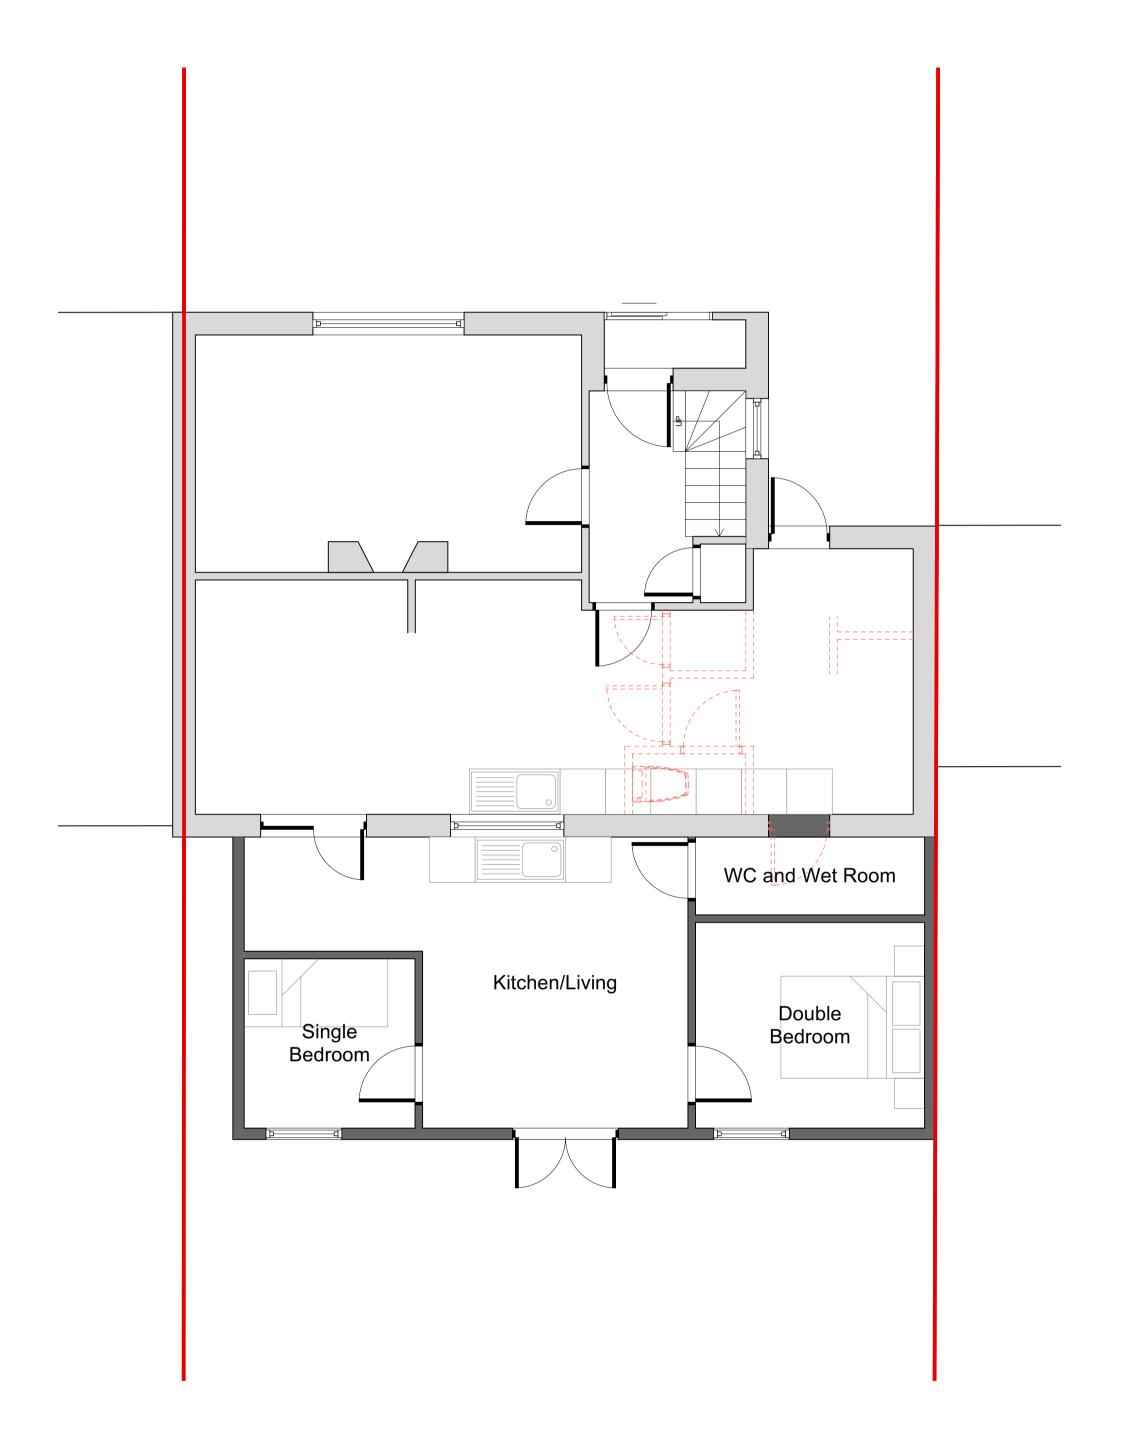

**Existing Ground Floor Plan** 

**Proposed Ground Floor Plan** 

AND DEVELOPMENTS

+44 7960 714649

www.kiyaniad.com

- Copyright of Kiyani Architecture and Developments Ltd
- Do not scale from drawing.
- 3. Use figured dimensions only.
- 4. All dimensions to be checked on site.

Site Boundary

Existing Wall

Proposed Wall

Demolition

Proposed Openings

45 Degree Code Line

Proposed Beams

/ First Issue 19.01.2024

Revision Description Date

Clie

Andy Hart

Project

11 Meadow Road, East Cowes, PO32 6HU

Drawing Title:

Existing and Proposed Ground Floor Plans

Drawing Status: Planning

Project Number: 2004 Drawing Number: 100

First Issue Date: 19.01.2024 Project Number: 100

Checked By: KAD

5 10