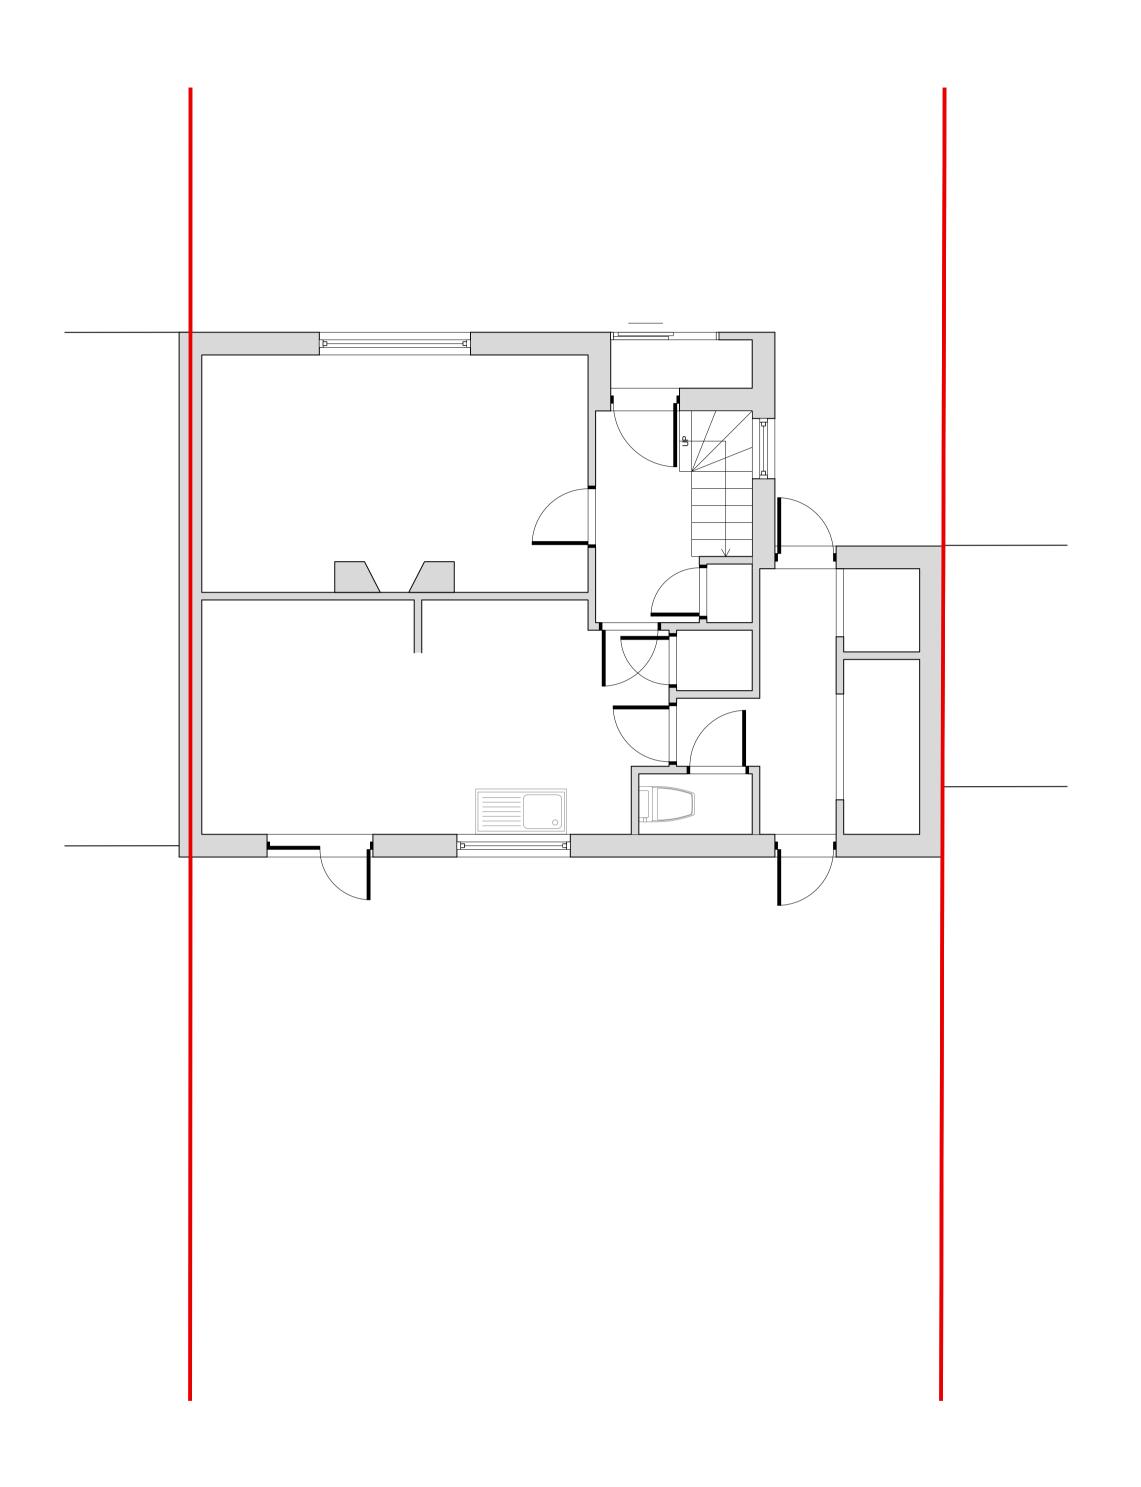

**Existing Ground Floor Plan** 

**Proposed Ground Floor Plan** 

AND DEVELOPMENTS

+44 7960 714649

www.kiyaniad.com

- Copyright of Kiyani Architecture and Developments Ltd
- Do not scale from drawing.
- 3. Use figured dimensions only.
- 4. All dimensions to be checked on site.

Site Boundary

Existing Wall

Proposed Wall

Demolition

Proposed Openings

45 Degree Code Line

Proposed Beams

/ First Issue 19.01.2024

Revision Description Date

Clie

Andy Hart

Project

11 Meadow Road, East Cowes, PO32 6HU

Drawing Title:

Existing and Proposed Ground Floor Plans

Drawing Status: Planning

Project Number: 2004 Drawing Number: 100

First Issue Date: 19.01.2024 Project Number: 100

Checked By: KAD

5 10