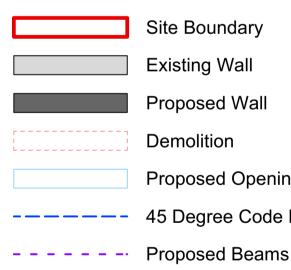

### Key:

Drawing Status: Planning

Site Boundary Existing Wall Proposed Wall Demolition Proposed Openings ----- 45 Degree Code Line

| 1                                                | First Issue    |                     | 19.01.2024         |
|--------------------------------------------------|----------------|---------------------|--------------------|
| Revision                                         | Description    |                     | Date               |
| Client:<br>Andy Hart                             |                |                     |                    |
| Project:<br>11 Meadow Road, East Cowes, PO32 6HU |                |                     |                    |
| Drawing Title:                                   |                |                     |                    |
| Existing and Proposed Elevations                 |                |                     |                    |
| Project Number: 2004                             |                | Drawing Number: 200 |                    |
| First Issue Date: 19.01.2024                     | Revision:<br>/ | Drawn By:           | Checked By:<br>KAD |