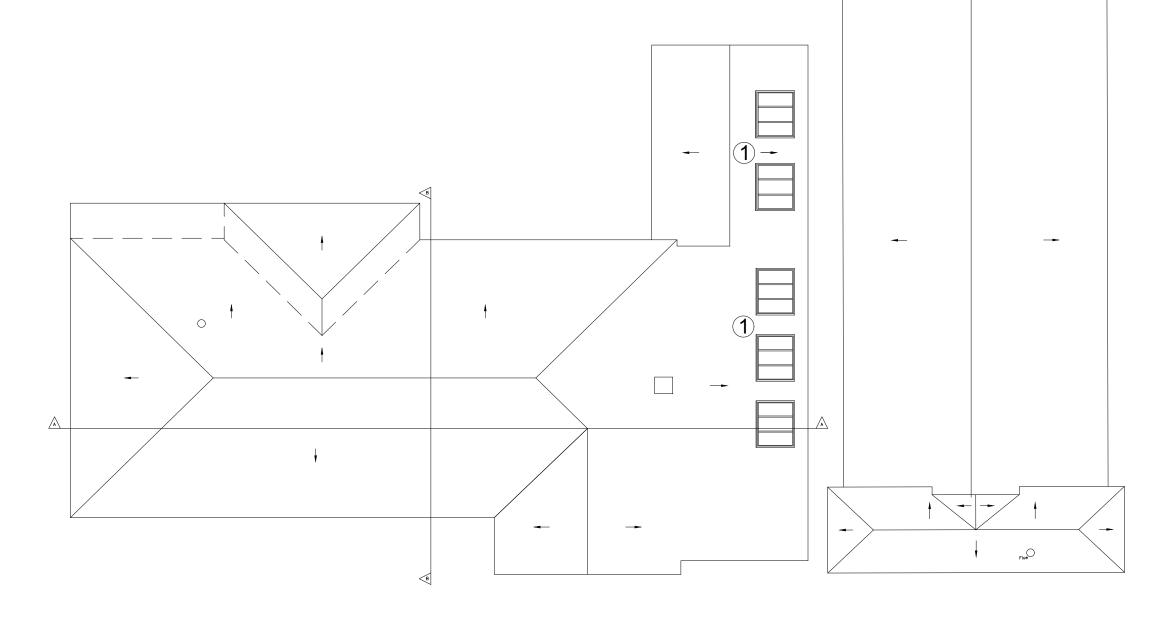

1 new rooflights

## ROOF PLAN, AS PROPOSED

METRES

0 1 2 3 4 5 1

3, COOMBE NEVILLE

KINGSTON-UPON-THAMES, KT2 7HW

REVISIONS: A 22.06.23 Rooflights amended. Annotation added B 06.02.24 Proposed loft conversion removed

NOTES: THIS DRAWING IS FOR DESIGN PURPOSES ONLY AND SHOULD NOT BE SCALED FROM. ALL MEASUREMENTS ARE TO BE CHECKED ON SITE BY CONTRACTORS AND