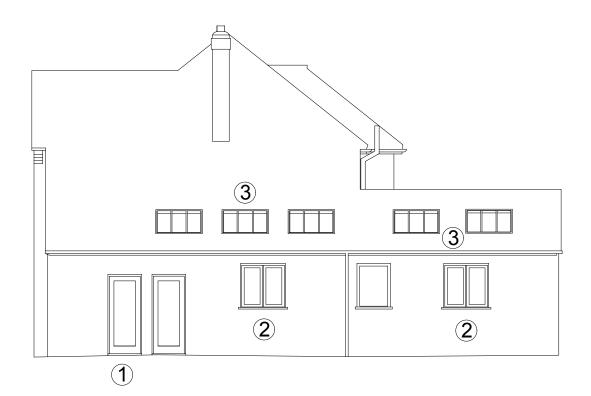

- (1) new door
- 2 new windows
- (3) new rooflights

**EAST ELEVATION** 

- 1 new door
- 2 existing window replaced with folding/sliding doors

**WEST ELEVATION** 