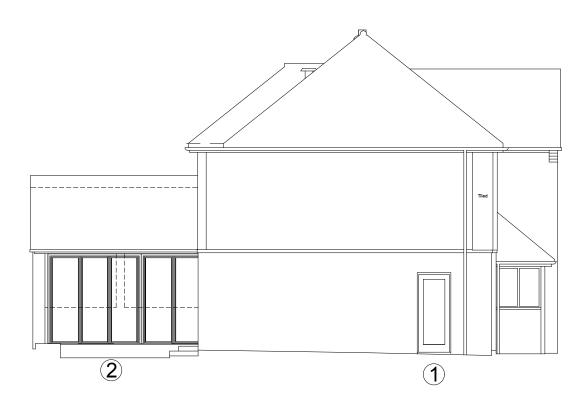

- (1) new door
- 2 new windows
- (3) new rooflights

**EAST ELEVATION** 

- 1 new door
- 2 existing window replaced with folding/sliding doors

**WEST ELEVATION** 