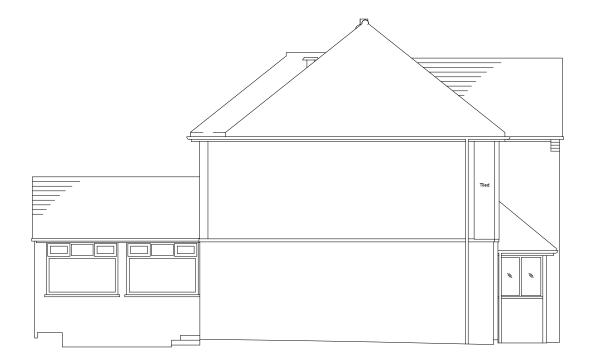

WEST ELEVATION, AS EXISTING METRES 2 3 4 5 0\_\_\_\_ 1 3, COOMBE NEVILLE **REVISIONS:** PROJECT: jane hepworth BA (Hons), Dip Architecture, ARB 060163B WEST ELEVATION DRAWING TITLE: UIMARINPOLKU 8, 00330 HELSINKI, FINLAND AS EXISTING NOTES: THIS DRAWING IS FOR DESIGN PURPOSES ONLY AND THE CLOCKHOUSE, 430 KING'S ROAD, LONDON SW10 0LJ, ENGLAND SHOULD NOT BE SCALED FROM. ALL MEASUREMENTS ARE TO DRAWING NUMBER: 3COO/109 BE CHECKED ON SITE BY CONTRACTORS AND telephone +358 50 412 9867 / +44 7710 394 183 SUBCONTRACTORS. NO LIABILITY OR DAMAGE WILL BE email janehepworth@elisanet.fi DATE: MAY 2023 **REVISION:** -ACCEPTED FOR FAILURE TO COMPLY WITH THE ABOVE AUTHORISED: WITHOUT PREJUDICE JANEHEPWORTHARCHITECTS.COM SCALE: 1:100 @ A3 landscape