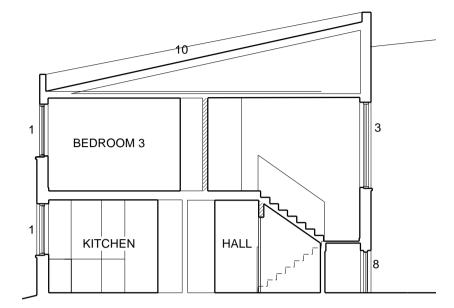

## **KEY**

- 1 white powder coated metal framed double-glazed sliding casement windows
- 2 white powder coated metal framed double-glazed sliding doors
- white powder coated metal framed double-glazed fixed light
  painted timber boarded entrance door
- 5 white powder coated metal framed double-glazed fixed light with level 3 obscured glass
- 6 brickwork to match existing
- 7 cladding to match existing
- Claduling to flatch reasting
   painted timber boarded gate / door
   black uPVC rainwater goods to match existing
   dark grey edpm roof covering
   photovoltaic solar panel array

NEW WORK SHOWN HATCHED

Do not scale this drawing. The contractor is responsible for checking all dimensions. Any discrepancies shall be reported to the Architect.