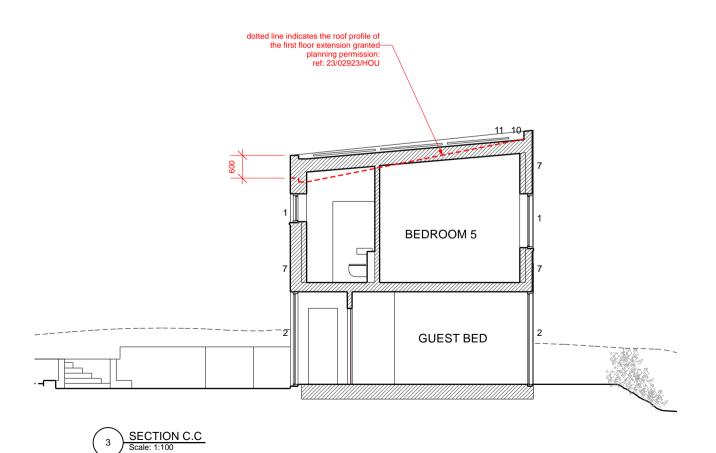

## **KEY**

- 1 white powder coated metal framed double-glazed sliding casement windows
- 2 white powder coated metal framed double-glazed sliding doors
- white powder coated metal framed double-glazed fixed light
  painted timber boarded entrance door
- 5 white powder coated metal framed double-glazed fixed light with level 3 obscured glass
- 6 brickwork to match existing
- 7 cladding to match existing
- Claduling to flatch reasting
   painted timber boarded gate / door
   black uPVC rainwater goods to match existing
   dark grey edpm roof covering
   photovoltaic solar panel array

NEW WORK SHOWN HATCHED

Do not scale this drawing. The contractor is responsible for checking all dimensions. Any discrepancies shall be reported to the Architect.