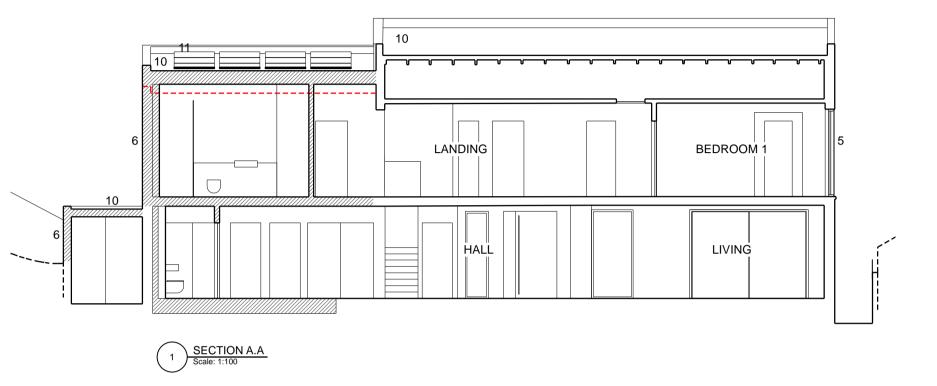

SECTION B.B Scale: 1:100

## **KEY**

- 1 white powder coated metal framed double-glazed sliding casement windows
- 2 white powder coated metal framed double-glazed sliding doors
- white powder coated metal framed double-glazed fixed light
  painted timber boarded entrance door
- 5 white powder coated metal framed double-glazed fixed light with level 3 obscured glass
- 6 brickwork to match existing
- 7 cladding to match existing
- Claduling to flatch reasting
   painted timber boarded gate / door
   black uPVC rainwater goods to match existing
   dark grey edpm roof covering
   photovoltaic solar panel array

NEW WORK SHOWN HATCHED

Do not scale this drawing. The contractor is responsible for checking all dimensions. Any discrepancies shall be reported to the Architect.