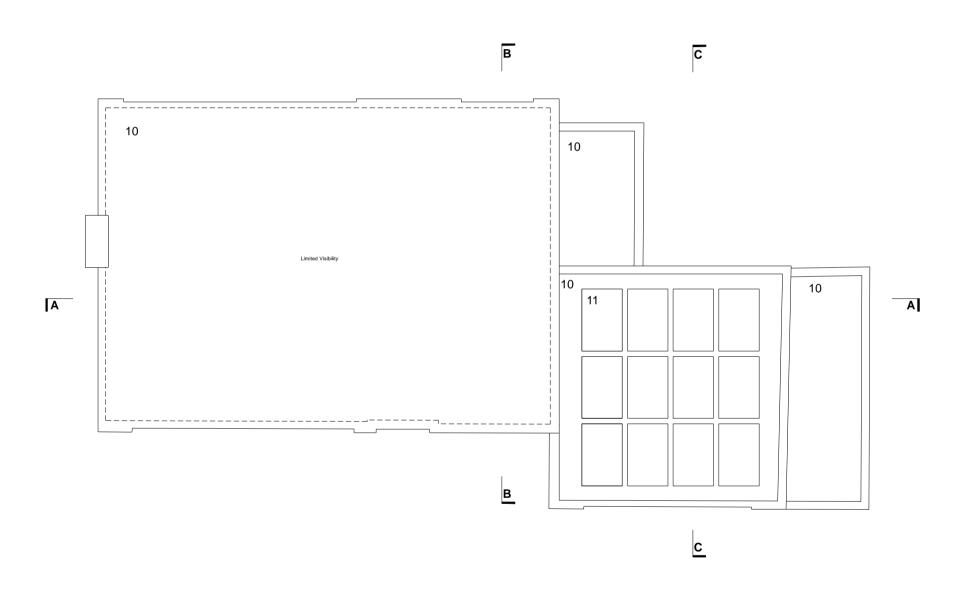

## **KEY**

- white powder coated metal framed double-glazed sliding casement windows
   white powder coated metal framed double-glazed
- 2 white powder coated metal framed double-glazed sliding doors
  3 white powder coated metal framed double-glazed fixed light
  4 painted timber boarded entrance door
  5 white powder coated metal framed double-glazed fixed light with level 3 obscured glass
  6 brickwork to match existing
  7 cladding to match existing
  8 painted timber boarded gate / door
  9 black uPVC rainwater goods to match existing
  10 dark grey edpm roof covering
  11 photovoltaic solar panel array

| ROOF PLAN AS PROPOSED                                     | 02.04B        |
|-----------------------------------------------------------|---------------|
| 8 Lord Chancellor Walk<br>Kingston upon Thames<br>KT2 7HG | 2307.P        |
| for                                                       | 1:100<br>@ A3 |
| Steven Pollock Architects ©                               | 02/24         |