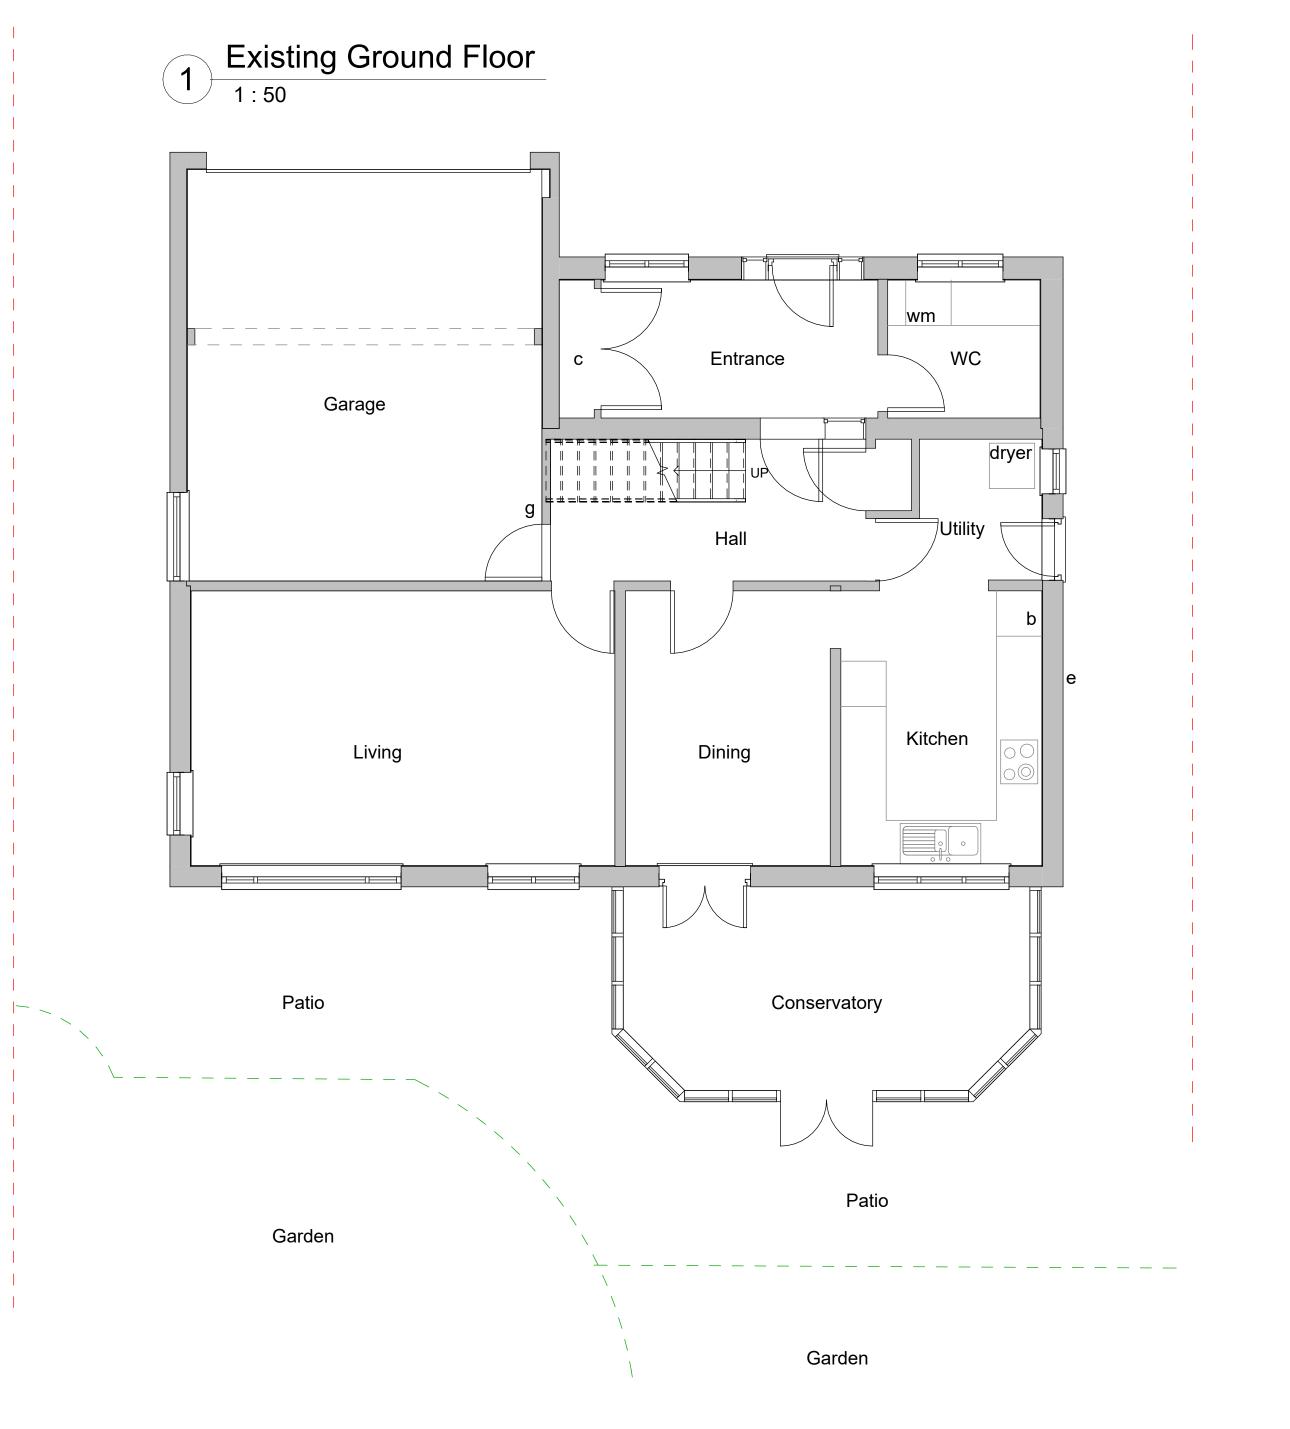

Drawing Title

Existing Floor Plans and Roof

Project Ref Layout Id GA.01

Date: 02/05/2023 Scale As @A1: indicated

M3 Architectural Design Ltd Basepoint Centres Limited 377-399 London Road Camberley GU15 3HL