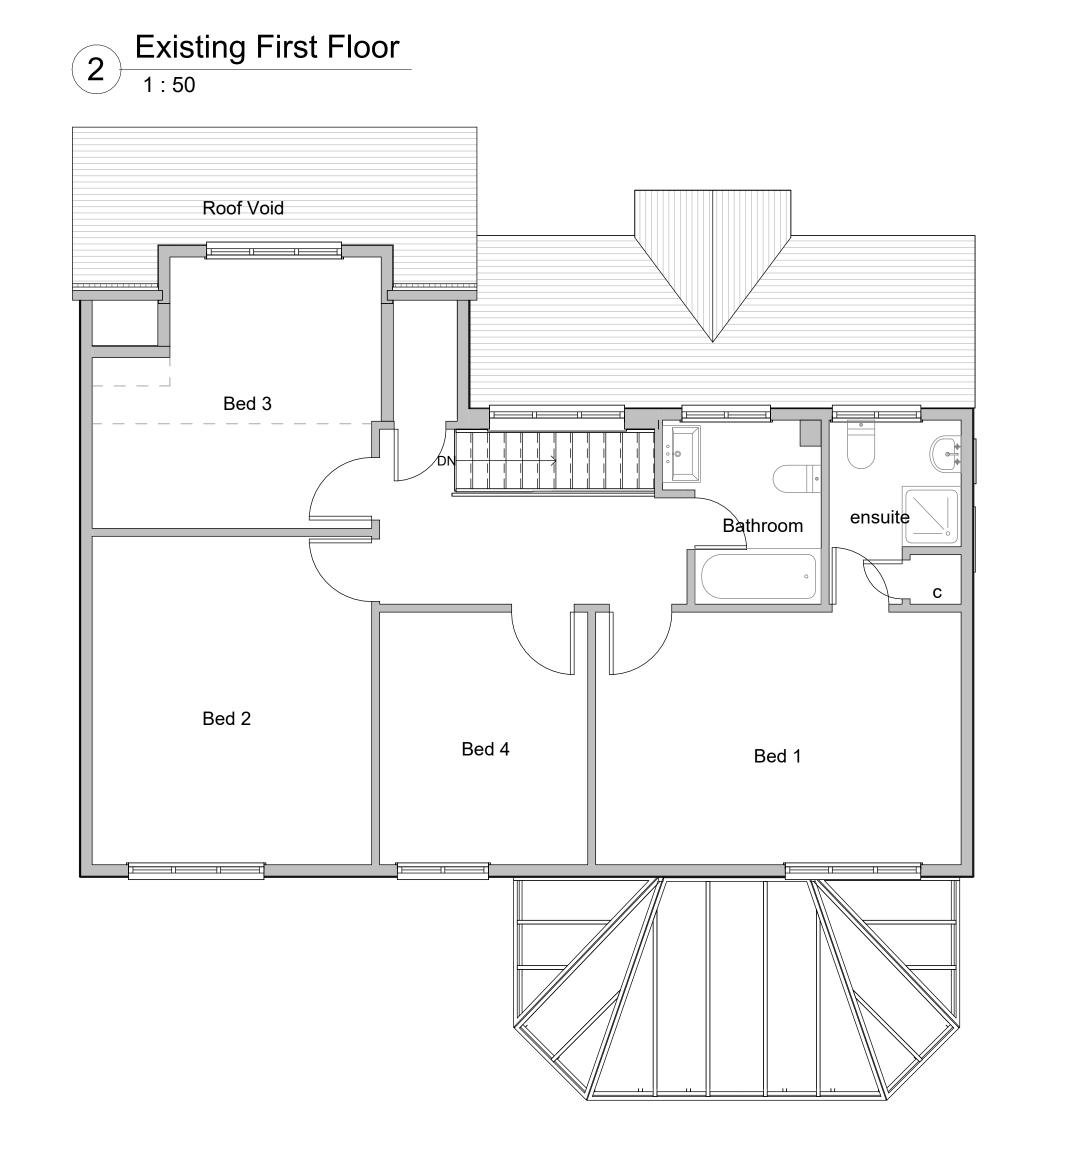

Drawing Title

Existing Floor Plans and Roof

Project Ref Layout Id GA.01

Date: 02/05/2023 Scale As @A1: indicated

M3 Architectural Design Ltd Basepoint Centres Limited 377-399 London Road Camberley GU15 3HL