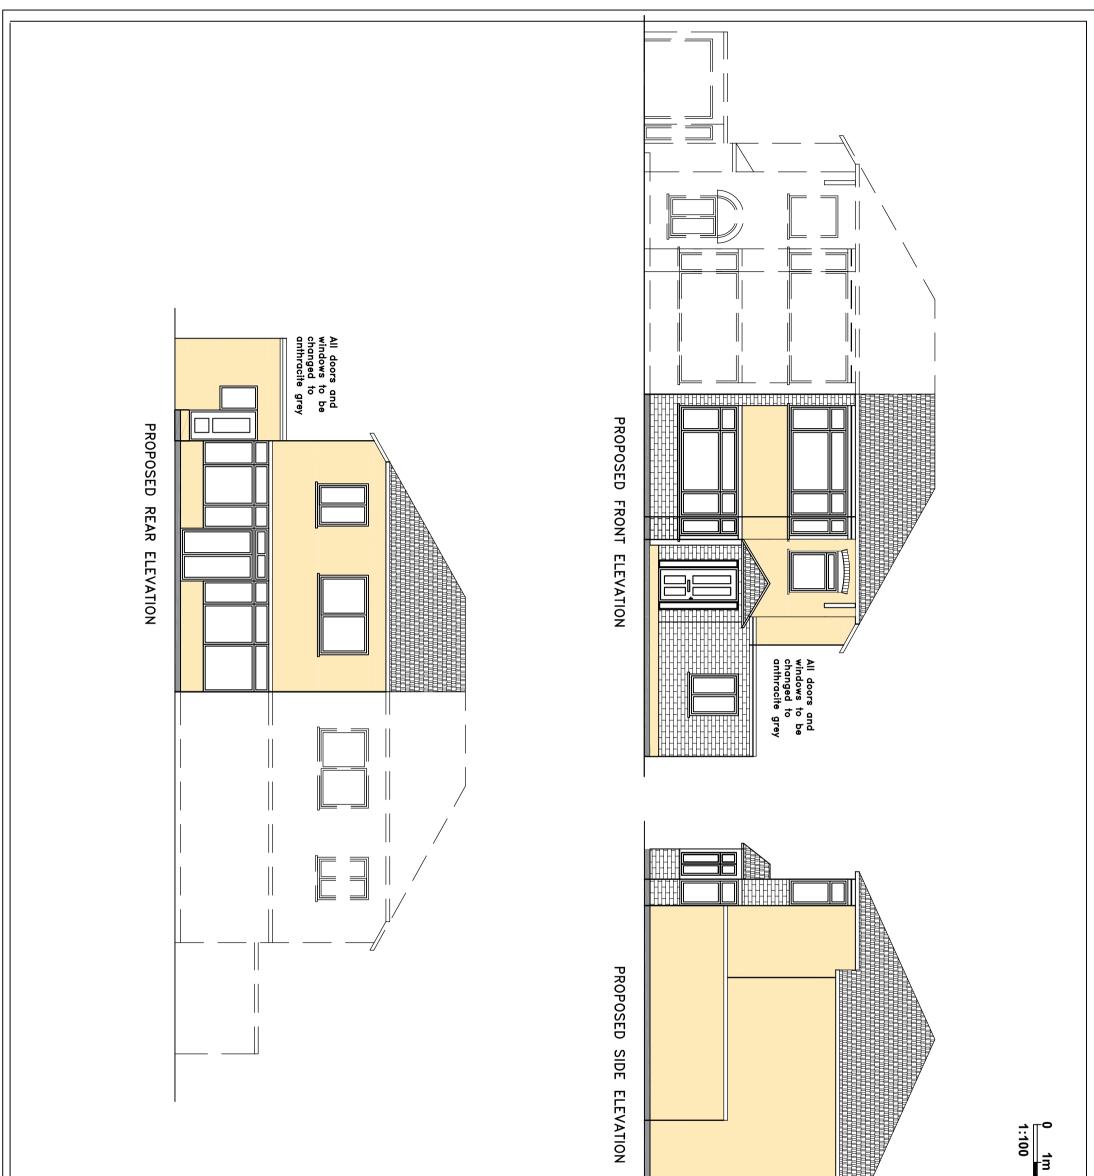

|                                  |                    |                     |            |                                                              |                                                                      |                                                                                                                                                                                                                                                                                                                                                                                                                                                                                                                                                                                                                  | 5m                                                                                                                                          |
|----------------------------------|--------------------|---------------------|------------|--------------------------------------------------------------|----------------------------------------------------------------------|------------------------------------------------------------------------------------------------------------------------------------------------------------------------------------------------------------------------------------------------------------------------------------------------------------------------------------------------------------------------------------------------------------------------------------------------------------------------------------------------------------------------------------------------------------------------------------------------------------------|---------------------------------------------------------------------------------------------------------------------------------------------|
| Date<br>08-02-24<br>DWG NO:-3205 | SCALE<br>1:100 @A3 | Proposed Elevations | 32 Fairway | AFROZE KHAN DESIGN STUDIO<br>info@ak-ds.co.uk<br>07886722028 | Drawing to not be scaled<br>except for the local authority purposes. | copied whole or in part.<br>Must be read and checked against all other<br>standard specification and any structural<br>drawings provided.<br>The contractor is to comply in all respects with<br>the current building regulations whether or not<br>specifically stated on these drawings.<br>Contractor/Builder to take their own<br>measurements once on site before ordering<br>any materials.<br>This Drawing is not for<br>foundation or ground conditions. Each area of<br>ground must be investigated by the contractor<br>prior to starting works and suitable method of<br>foundation must be provided. | Notes-<br>This drawing and the information shown<br>Is for the purposes of Planning Permission<br>Is the property of AK-DS and shall not be |