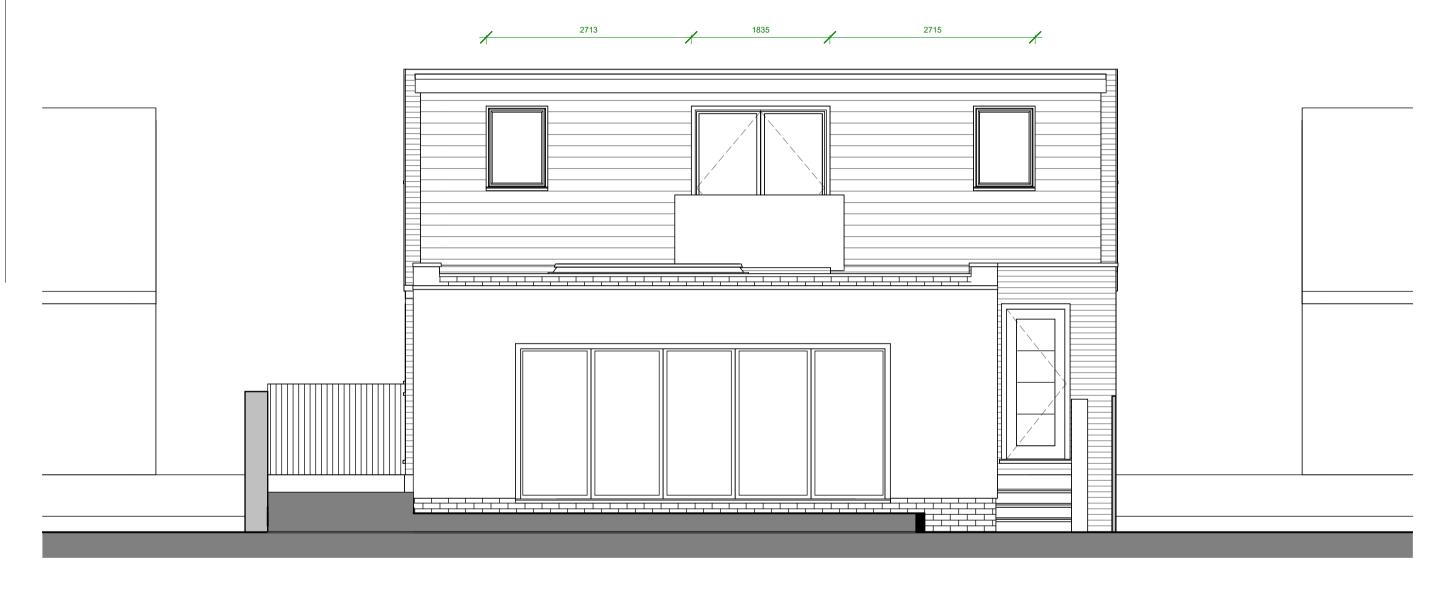

SHWILKINSON ARCHITECTS LIMITED

CLIENT HASLAM

PROJECT NUMBER DRAWING SCALE:

21865 1:50 @ A3 DRAWING NUMBER / TITLE

111 PROPOSED REAR ELEVATION

68 BROMLEY CROSS ROAD

BL6 6BW

WEBSITE: www.shwilkinson.co.uk SCOTT@SHWILKINSON.CO.UK EMAIL: