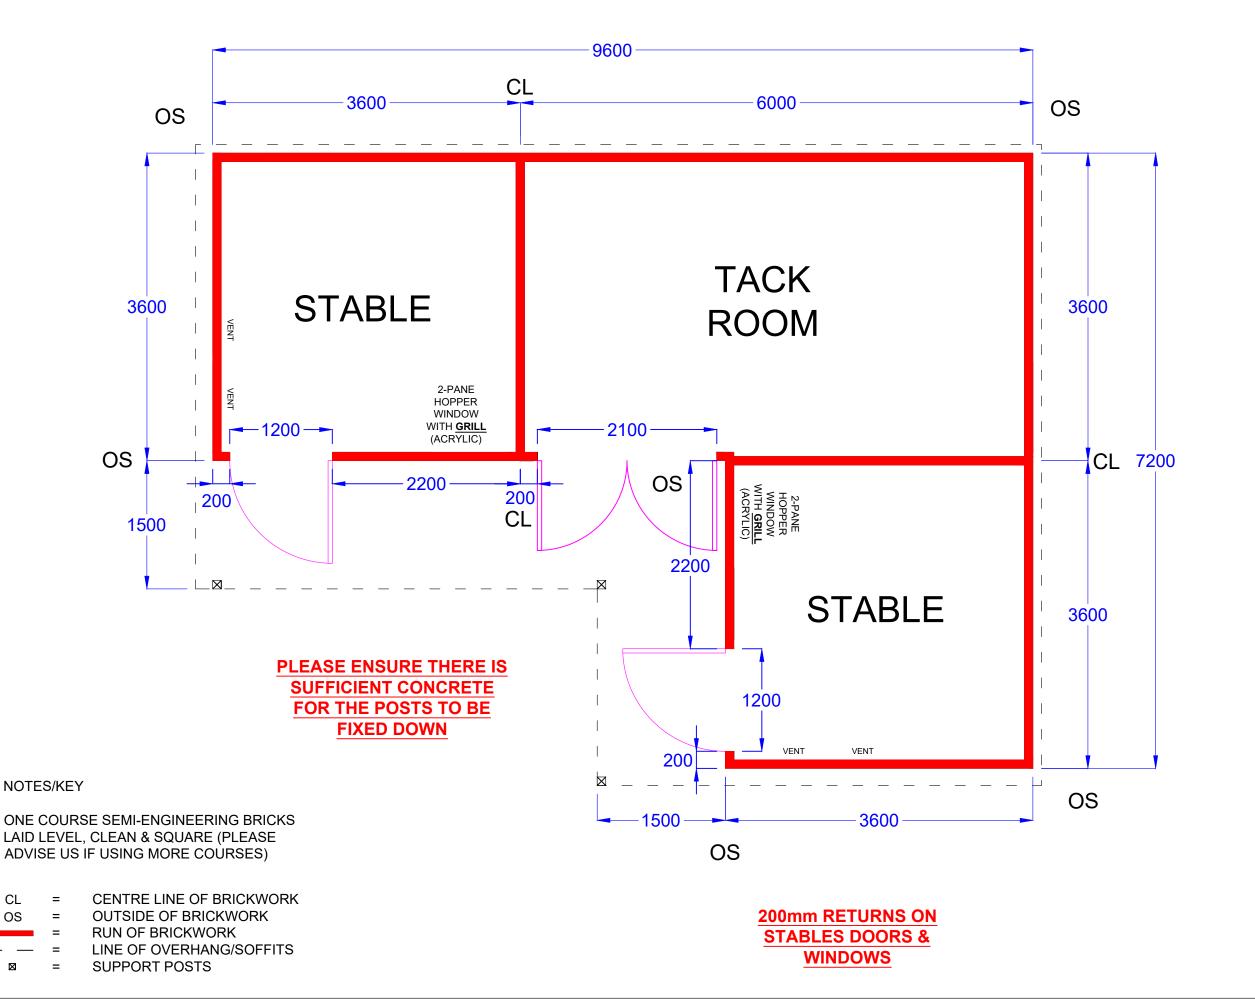

## SUSAN DAVIES - 3 JUNE 2020 - BRICKWORK PLAN - PREMIER RANGE

CL

## **UPGRADE/EXTRAS**

- 19mm SHIPLAP CLADDING
- FELT SHINGLES (COLOUR TBC)
- 47mm x 94mm FRAMEWORK
- **ROOF PITCH 25 DEGREES**
- **MULTIPLE TRUSSES**
- 2.4m EAVES HEIGHT
- GABLE END VENTS (2 PER END)
- STABLES LINED TO EAVES 18mm **PLYWOOD**
- TACK ROOM LINED TO EAVES 12mm **PLYWOOD**
- 1.5m OVERHANG WITH SUPPORT POSTS & **CURVED BRACES**
- **OVERHANG LINED WITH SHIPLAP**
- 1.2m WIDE STABLE DOORS
- 2.1m WIDE DOUBLE DOORS WITH LONG THROW LOCK (TACK ROOM)
- **HOOK & BAND HINGES GALVANISED**
- 2 No. FULL DOOR FRAME PROTECTION
- 2 No. EXTRA DEEP DOOR PROTECTION
- **BACK GUTTERING**
- 2 No. 2-PANE HOPPER WINDOWS (HEAVY GRILL)

PALLINGHURST FARM, KNOWLE LANE, RUDGWICK, WEST SUSSEX, RH12 3BQ TEL: 01403 823836 FAX: 01403 823595

Website: www.primestable.co.uk E-mail: enquiries@primestables.co.uk

IT IS VERY IMPORTANT THAT THE BRICKS ARE LAID EXACTLY TO THIS PLAN. IF IN DOUBT, PLEASE CALL US ON 01403 823 836.

INCORRECT BRICKWORK COULD RESULT IN THE INSTALLATION BEING ABORTED - AN ADDITIONAL CHARGE WILL BE INCURRED FOR US TO RETURN AT A LATER DATE.

YOUR BUILDINGS WILL BE MANUFACTURED IN ACCORDANCE WITH THIS PLAN (INCLUDING THE POSITIONS OF WINDOWS AND DOORS) IF ANYTHING ON THIS PLAN IS INCORRECT, PLEASE CONTACT US IMMEDIATELY ON 01403 823 836.

PLEASE SIGN AND RETURN A COPY OF THIS PLAN AS SOON AS POSSIBLE TO CONFIRM YOUR ACCEPTANCE FOR MANUFACTURING TO BEGIN - FAILURE TO DO SO MAY DELAY YOUR INSTALLATION.

| CLIENT:    | OLIOANI DANJIEO |
|------------|-----------------|
| DATE:      |                 |
|            |                 |
| PRINT:     |                 |
| SIGNATURE: |                 |
| CICNATURE: |                 |

CLIEN I: SUSAN DAVIES

DATE: 3 JUNE 2020

SCALE NOT TO SCALE REV NO.

DRAWING NO. DAVIES, S AAAQ37816-01

DRAWN BY: KIM JACKMAN