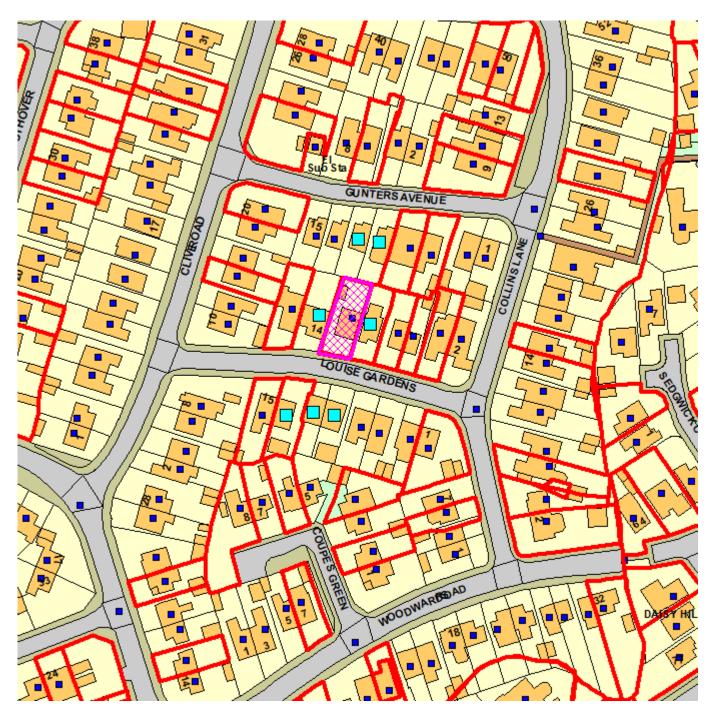

## Bolton Council NEIGHBOUR CONSULTATION PLAN

12 Louise Gardens, Westhoughton, Bolton, BL5 2HH

Development & Regeneration Dept Development Management Section

EC.Aid Case No: 17737/24

Reproduction from the Ordnance Survey Map with the permission of the Controller of H.M. Stationery Office. Crown Copyright and may lead to prosecution or civil proceedings.

## List of Neighbours Consulted on application

| Application No: | 17737/24                                          |
|-----------------|---------------------------------------------------|
| Type:           | Full Planning Permission                          |
| Site Address:   | 12 Louise Gardens, Westhoughton, Bolton, BL5 2HH, |