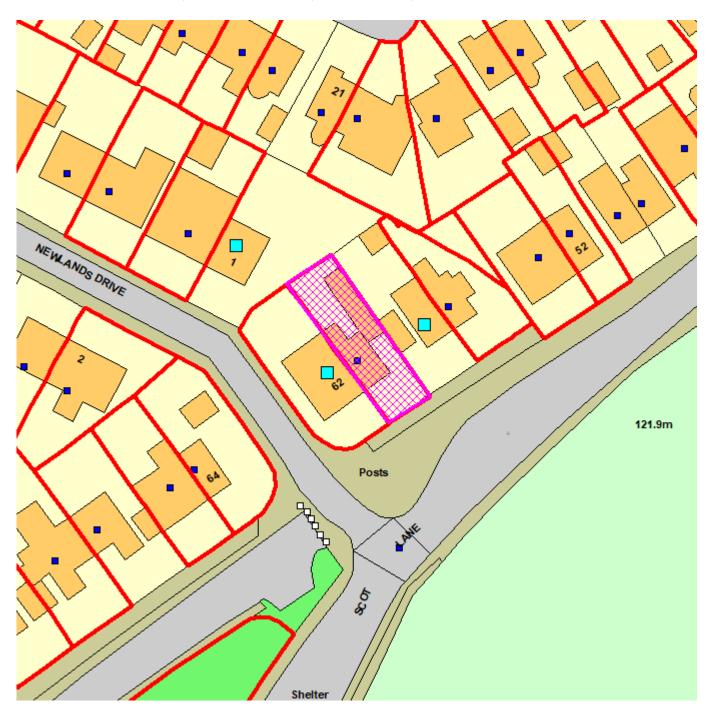

## 60 Scot Lane, Blackrod, Bolton, BL6 5SB

**Development & Regeneration Dept Development Management Section** 

Town Hall, Bolton, Lancashire, BL1 1RU Telephone (01204) 333 333

EC.Aid Case No: 17754/24

Reproduction from the Ordnance Survey Map with the permission of the Controller of H.M. Stationery Office. Crown Copyright and may lead to prosecution or civil proceedings.

## **List of Neighbours Consulted on application**

**Application No:** 17754/24

Type: Site Address:

Full Planning Permission 60 Scot Lane, Blackrod, Bolton, BL6 5SB,

| Neighbours                                                    | Consulted  | Respond By |
|---------------------------------------------------------------|------------|------------|
| 1 Newlands Drive 1 Newlands Drive, Blackrod, Bolton, BL6 5SD, | 28/02/2024 | 20/03/2024 |
| <b>58 Scot Lane</b> 58 Scot Lane, Blackrod, Bolton, BL6 5SB,  | 28/02/2024 | 20/03/2024 |
| <b>62 Scot Lane</b> 62 Scot Lane, Blackrod, Bolton, BL6 5SB,  | 28/02/2024 | 20/03/2024 |