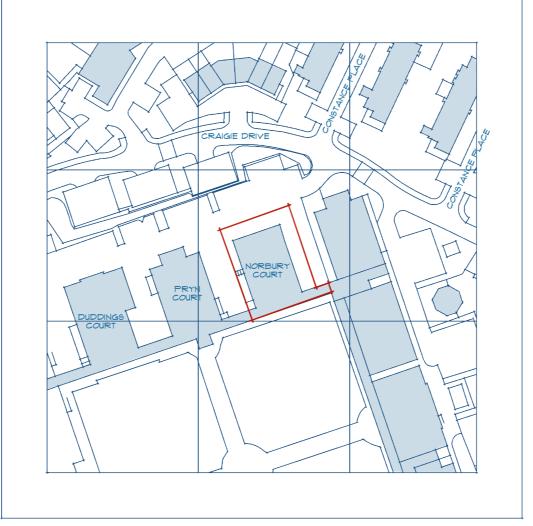

Produced on 31 October 2023 from the Ordnance Survey National Geographic Database and incorporating surveyed revision available at this date.
This map shows the area bounded by 246574 54703,246716 54703,246716 54845,246574 54804,546574 54703
Crown copyright and database rights 2023 OS 100054135. Supplied by copla Itd trading as UKPlanningMaps.com a licensed Ordnance Survey partner (OS 100054135).
Data licence expires 31 October 2024. Unique plan reference: v2e/10202761375953

PROPOSAL: ROOF INSULATION

ADDRESS: STRIDE TREGLOWN,

NORBURY COURT, THE MILLFIELDS, PLYMOUTH,

PLI 3LL

CLIENT: STRIDE TREGLOWN

PURPOSE: LISTED BUILDING

CONSENT

SCALE: 1:1250 @ A3

DATE: JANUARY 15, 2024

DRAWING TITLE:

REVISION: /

DRAWING NUMBER:

LOCATION PLAN