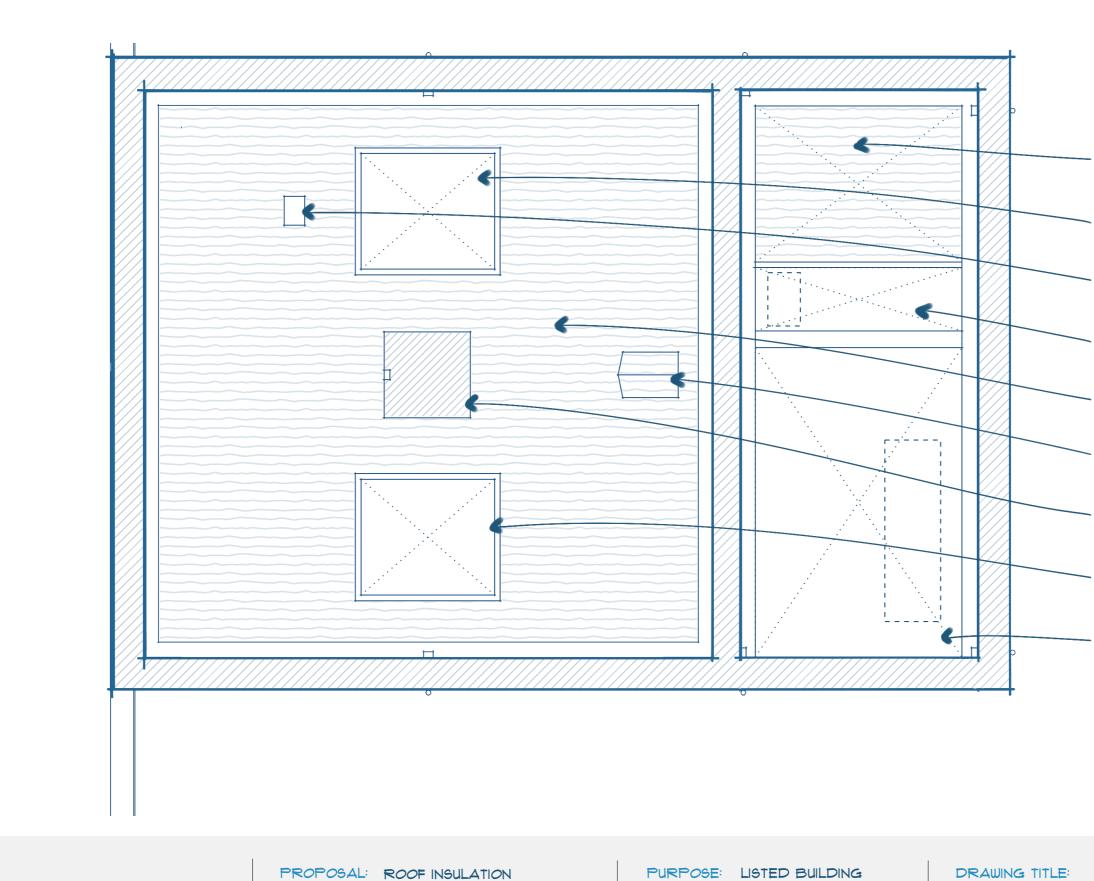

VOID ABOVE OFFICE SPACE

OLD SKYLIGHT AREA - NOT IN USE

STRUCTURAL MASONRY

LEAD-CLAD DORMER

ROOF SPACE

VOID ABOVE HALL

LOFT HATCH

SKYLIGHT

ROOF SPACE ABOVE WC'S

1*0*M

SCALE: 1:100

ØM 1.25M 2.5M

Z

50MM