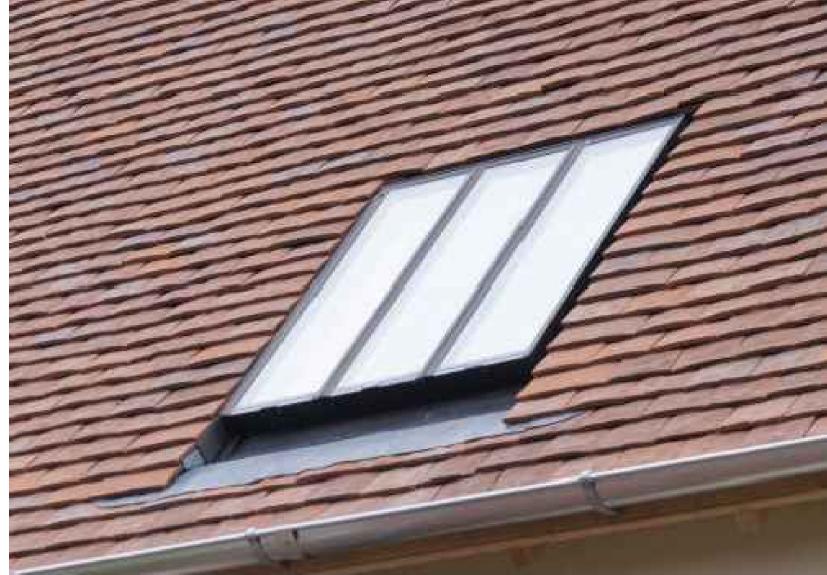

## SECTION THRU FF EXTENSION BEDROOM & ROOF LIGHT SCALE 1:20 @ A1

IMAGE REFERENCE - CONSERVATION ROOF LIGHT