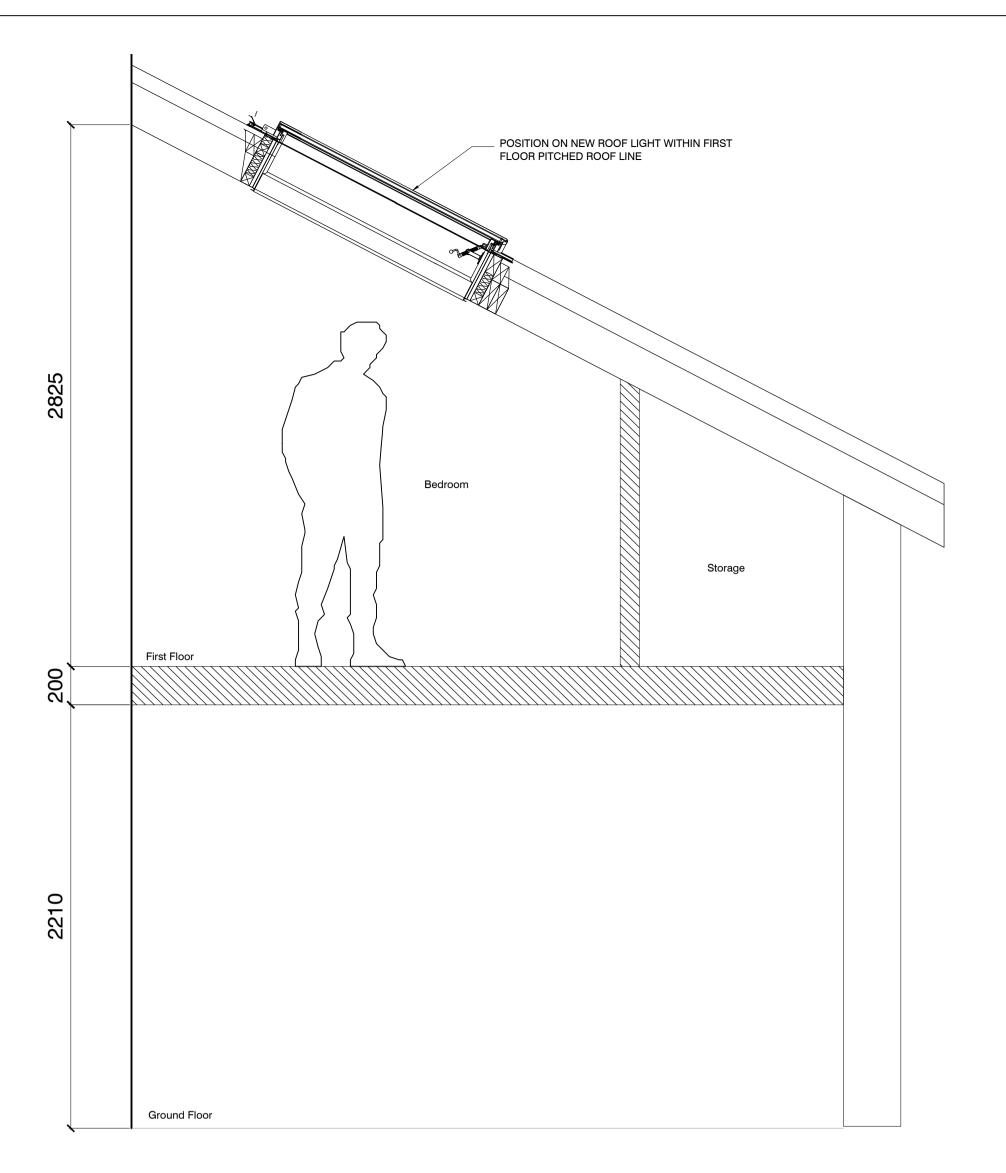

## SECTION THRU FF EXTENSION BEDROOM & ROOF LIGHT SCALE 1:20 @ A1

IMAGE REFERENCE - CONSERVATION ROOF LIGHT