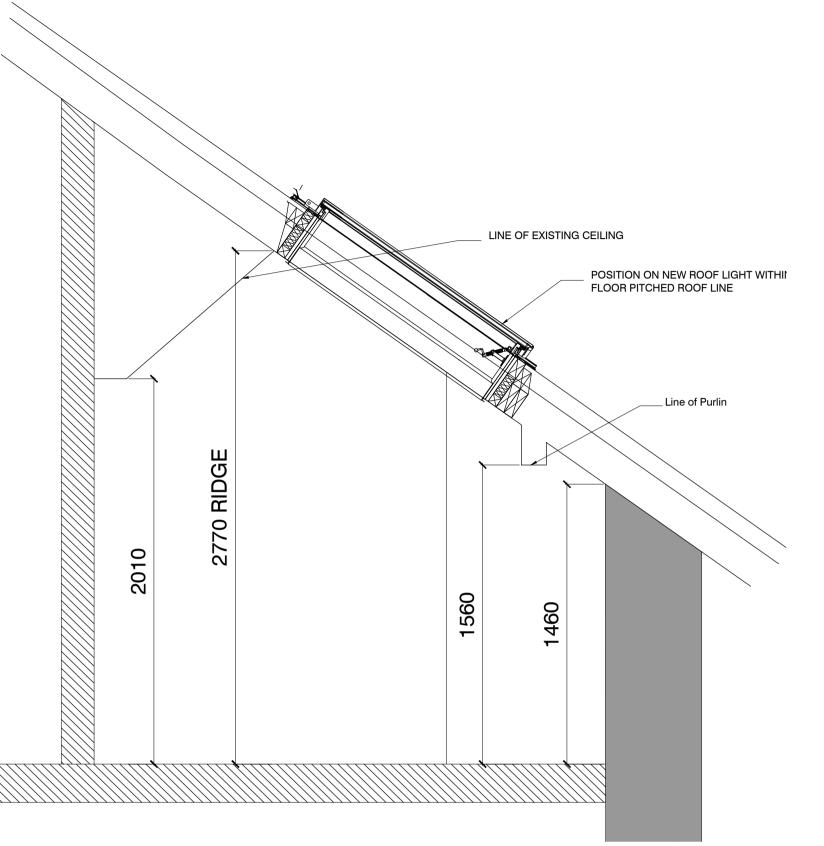

## SECTION THRU BARN HOUSE BATHROOM & ROOF LIGHT SCALE 1:20 @ A1

SECTION DETAIL THRU FF ROOF LIGHT SCALE 1:5 @ A1

| A<br>/                                                                                                                                                                                           | PLANNING ISSUE - BARN HOUSE BATHROOM<br>SKYLIGHT ADDED<br>PLANNING ISSUE |  |               | 28/02/24<br>23/02/24 | JRS<br>JRS |  |
|--------------------------------------------------------------------------------------------------------------------------------------------------------------------------------------------------|--------------------------------------------------------------------------|--|---------------|----------------------|------------|--|
| DO NOT SCALE. WRITTEN DIMENSIONS TO BE USED IN PREFERENCE TO SCALED<br>DIMENSIONS. ALL DIMENSIONS TO BE CHECKED ON SITE BY CONTRACTOR & ALL<br>DISCREPANCIES TO BE REPORTED TO JMDA              |                                                                          |  |               |                      |            |  |
| JOB TITLE<br>MR & MRS MORGAN<br>GRANGE FARM<br>EAST COTTINGWITH                                                                                                                                  |                                                                          |  |               |                      |            |  |
| DRAWING TITLE<br>PROPOSED ROOF LIGHT<br>CROSS SECTION DETAILS                                                                                                                                    |                                                                          |  |               |                      |            |  |
| DRAWING NUMBER 2023_20_012                                                                                                                                                                       |                                                                          |  | REVISION<br>A |                      |            |  |
| scale<br>1:50                                                                                                                                                                                    |                                                                          |  |               | SHEET SIZE<br>A1     |            |  |
| DATE<br>13/(                                                                                                                                                                                     | ATE DRAWN BY C<br>3/02/2024 JRS -                                        |  | СН<br>-       | IECKED BY            |            |  |
| JMDA LTD<br>2 The Holmes Skipwith,<br>York, YO8 5SL<br>T: 01757 288 399<br>info@jmdaltd.co.uk<br>www.jmdaltd.co.uk<br>Zopyright © This drawing is the property of JMDA Ltd. All rights reserved. |                                                                          |  |               |                      |            |  |