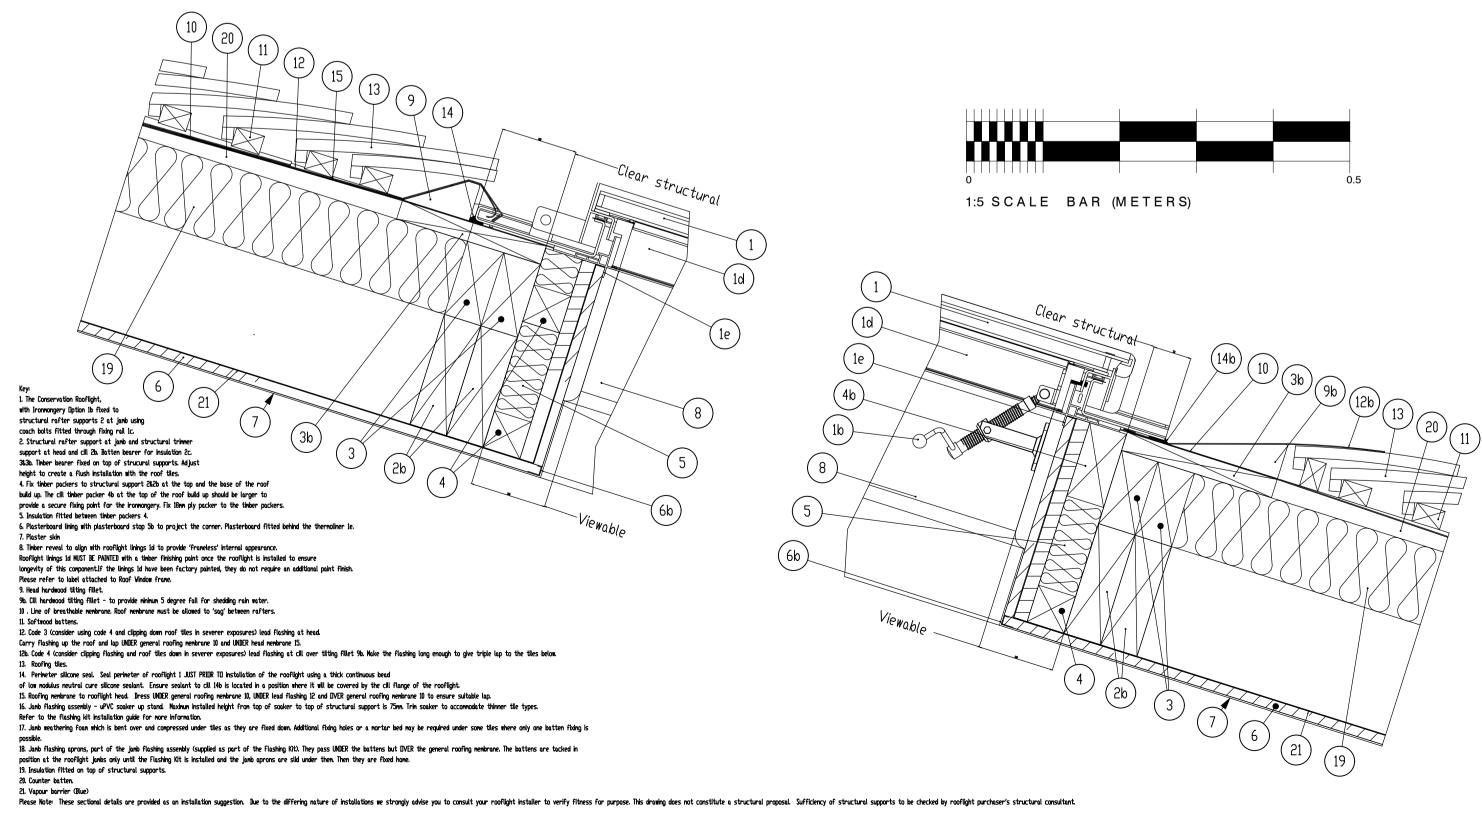

## SECTION THRU FF EXTENSION BEDROOM & ROOF LIGHT SCALE 1:20 @ A1

IMAGE REFERENCE - CONSERVATION ROOF LIGHT

## SECTION THRU BARN HOUSE BATHROOM & ROOF LIGHT SCALE 1:20 @ A1

SECTION DETAIL THRU FF ROOF LIGHT SCALE 1:5 @ A1

| A<br>/                                                                                                                                                                                           | PLANNING ISSUE - BARN HOUSE BATHROOM<br>SKYLIGHT ADDED<br>PLANNING ISSUE |  |               | 28/02/24<br>23/02/24 | JRS<br>JRS |  |
|--------------------------------------------------------------------------------------------------------------------------------------------------------------------------------------------------|--------------------------------------------------------------------------|--|---------------|----------------------|------------|--|
| DO NOT SCALE. WRITTEN DIMENSIONS TO BE USED IN PREFERENCE TO SCALED<br>DIMENSIONS. ALL DIMENSIONS TO BE CHECKED ON SITE BY CONTRACTOR & ALL<br>DISCREPANCIES TO BE REPORTED TO JMDA              |                                                                          |  |               |                      |            |  |
| JOB TITLE<br>MR & MRS MORGAN<br>GRANGE FARM<br>EAST COTTINGWITH                                                                                                                                  |                                                                          |  |               |                      |            |  |
| DRAWING TITLE<br>PROPOSED ROOF LIGHT<br>CROSS SECTION DETAILS                                                                                                                                    |                                                                          |  |               |                      |            |  |
| DRAWING NUMBER 2023_20_012                                                                                                                                                                       |                                                                          |  | REVISION<br>A |                      |            |  |
| scale<br>1:50                                                                                                                                                                                    |                                                                          |  |               | SHEET SIZE<br>A1     |            |  |
| DATE<br>13/(                                                                                                                                                                                     | ATE DRAWN BY C<br>3/02/2024 JRS -                                        |  | СН<br>-       | IECKED BY            |            |  |
| JMDA LTD<br>2 The Holmes Skipwith,<br>York, YO8 5SL<br>T: 01757 288 399<br>info@jmdaltd.co.uk<br>www.jmdaltd.co.uk<br>Zopyright © This drawing is the property of JMDA Ltd. All rights reserved. |                                                                          |  |               |                      |            |  |