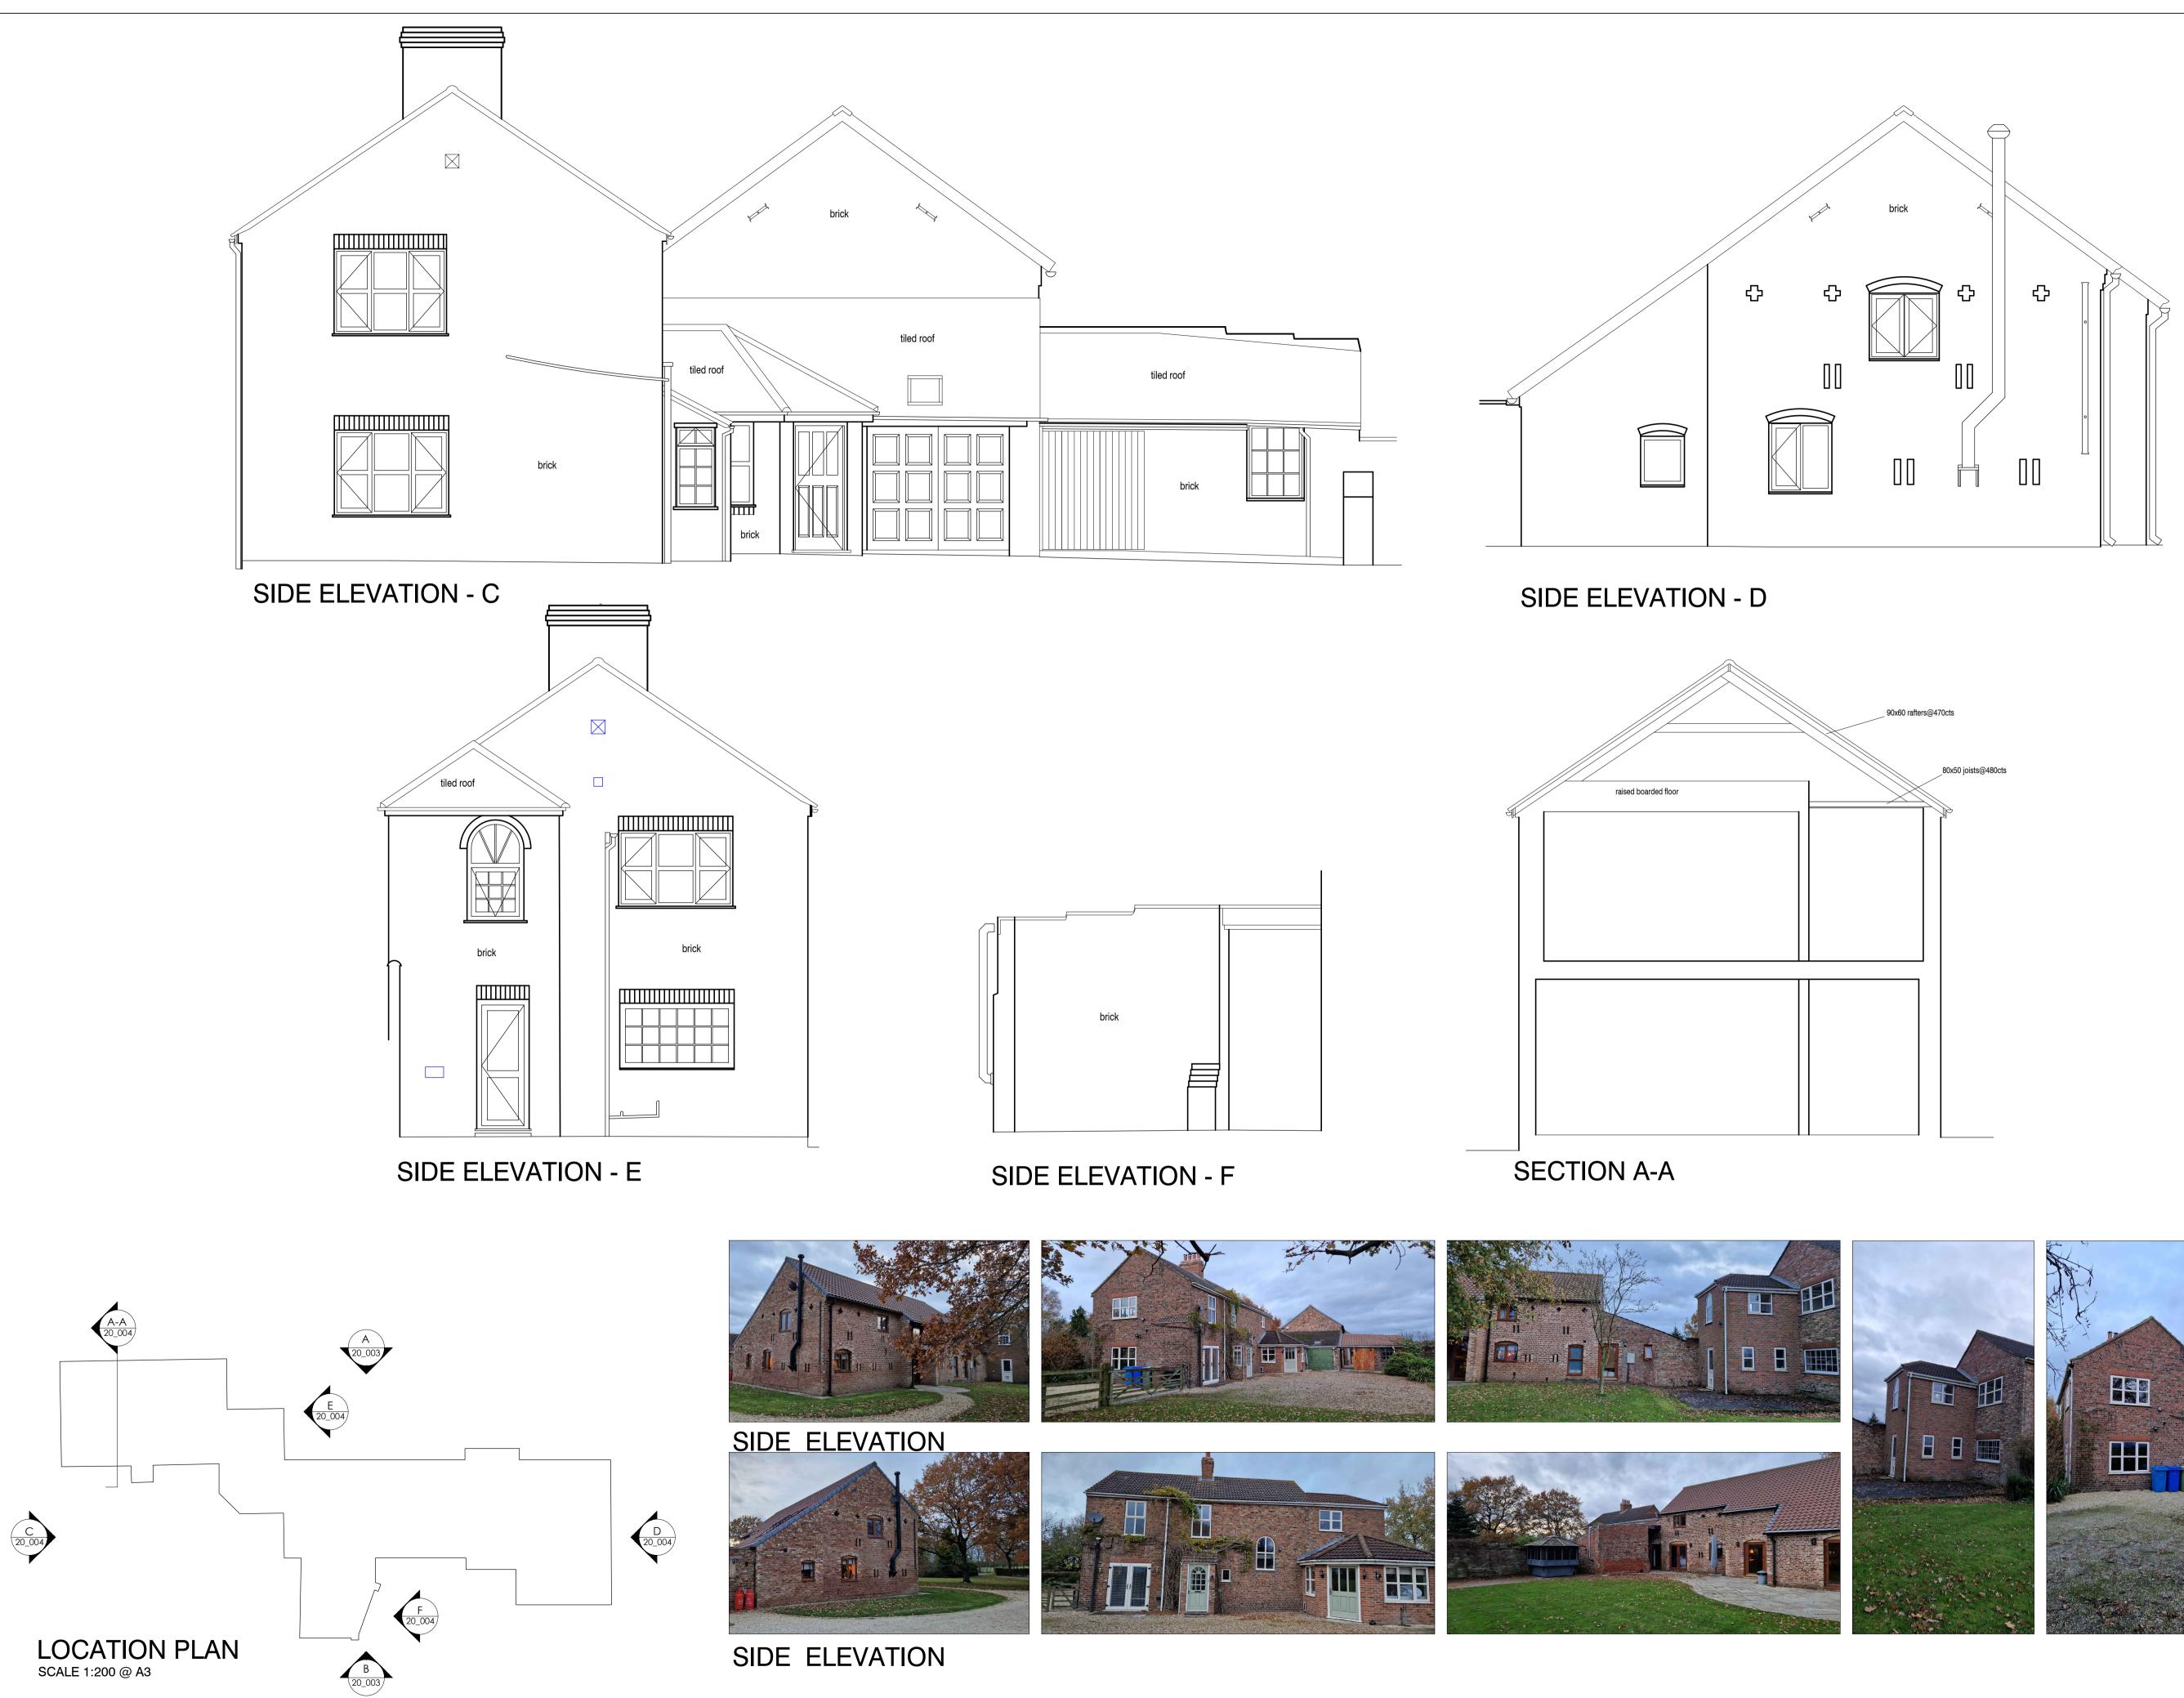

| /                                                                                                                                                                                   | PLANNING ISS                    | SUE |                 | 16/01/24         | JRS |  |
|-------------------------------------------------------------------------------------------------------------------------------------------------------------------------------------|---------------------------------|-----|-----------------|------------------|-----|--|
| DO NOT SCALE. WRITTEN DIMENSIONS TO BE USED IN PREFERENCE TO SCALED<br>DIMENSIONS. ALL DIMENSIONS TO BE CHECKED ON SITE BY CONTRACTOR & ALL<br>DISCREPANCIES TO BE REPORTED TO JMDA |                                 |     |                 |                  |     |  |
| JOB TITLE<br>MR & MRS MORGAN<br>GRANGE FARM<br>EAST COTTINGHAM                                                                                                                      |                                 |     |                 |                  |     |  |
| DRAWING TITLE<br>EXISTING EXTERNAL ELEVATIONS<br>SHEET 2 of 2                                                                                                                       |                                 |     |                 |                  |     |  |
| DRAWING NUMBER 2023_20_004                                                                                                                                                          |                                 |     | RE<br>-         | REVISION<br>-    |     |  |
| scale<br>1:50                                                                                                                                                                       |                                 |     |                 | SHEET SIZE<br>A1 |     |  |
|                                                                                                                                                                                     | DATE DRAWN BY<br>10/01/2024 JRS |     | CHECKED BY<br>- |                  |     |  |
| JMDA LTD<br>2 The Holmes Skipwith,<br>York, YO8 5SL<br>T: 01757 288 399<br>info@jmdaltd.co.uk                                                                                       |                                 |     |                 |                  |     |  |