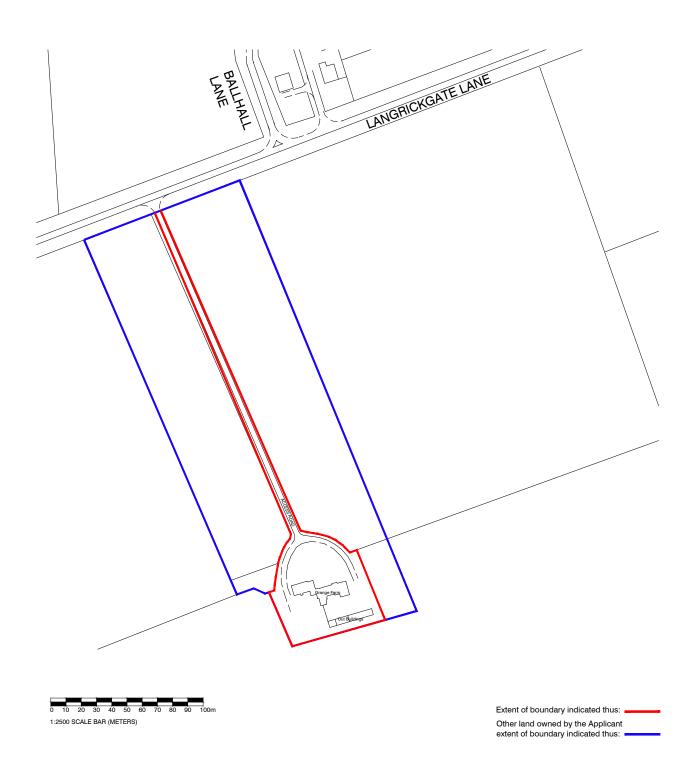

DRAWING TITLE
LOCATION PLAN

| DRAWING NUMBER 2023_20_010 |                 | REVISION<br>B    |  |  |
|----------------------------|-----------------|------------------|--|--|
| SCALE<br>1:2500            |                 | SHEET SIZE<br>A3 |  |  |
| DATE<br>03/01/2024         | DRAWN BY<br>JRS | CHECKED BY       |  |  |

JMDA LTD 2 The Holmes Skipwith, York, YO8 5SL T: 01757 288 399 info@jmdaltd.co.uk www.jmdaltd.co.uk

Copyright © This drawing is the property of JMDA Ltd. All rights rese

LOCATION PLAN

SCALE - 1:2500 @ A1